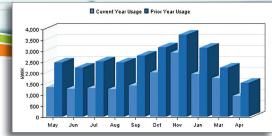

## When you enroll you will be able to:

- Benchmark your energy usage against other companies.
- Understand where your energy is being used with daily usage tracking.
- Pay your bill online.
- View your payment transaction history.
- **View charts and graphs** for the most recent 36-months of your usage and maximum monthly demand.
- Customize reports to meet your needs.

- View reports including a history of your monthly electricity usage for each location.
- Set up notifications for unplanned outages.
- Drill-down to an individual account to see current charges.
- Support your accounting processes by creating custom data fields: Account Description, Building Description, Account Category, and Accounting Code.
- Choose from multiple payment options: Automatic Payment, Weekly Payments, Web Pay, and EDI.
- **Download your data** into Excel-ready .CSV files, including 60-months of history.