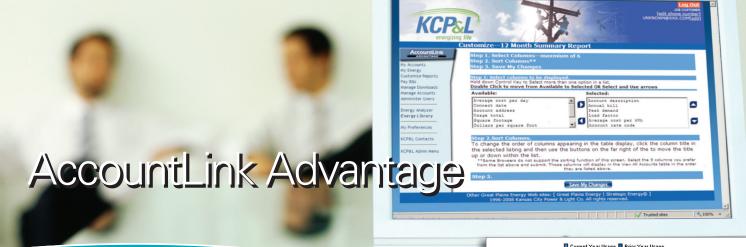

## When you enroll you will be able to:

- Benchmark your energy usage against other companies.
- Understand where your energy is being used with daily usage tracking.
- Pay your bill online.
- View your payment transaction history.
- **View charts and graphs** for the most recent 36-months of your usage and maximum monthly demand.
- Customize reports to meet your needs.

- View reports including a history of your monthly electricity usage for each location.
- Set up notifications for unplanned outages.
- Drill-down to an individual account to see current charges.
- Support your accounting processes by creating custom data fields: Account Description, Building Description, Account Category, and Accounting Code.
- Choose from multiple payment options: Automatic Payment, Weekly Payments, Web Pay, and EDI.
- **Download your data** into Excel-ready .CSV files, including 60-months of history.