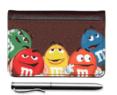

#### **M&M'S Checks**

Tickle your taste buds with the new M&M'S Character design. Whether you like the Blue one or the Red one, this design is sure to please. Specially formulated not to melt in your checkbook - get yours today!

### **Duplicates Bonus Buy**

Bonus Buys include 1 box of checks, 1 set of address labels, and a coordinating checkbook cover. Price includes FREE handling and all products ship together via Secure Trackable delivery.