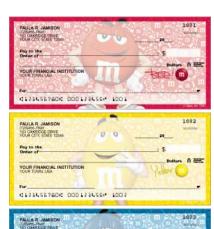

#### **M&M'S Checks**

Tickle your taste buds with the new M&M'S Character design. Whether you like the Blue one or the Red one, this design is sure to please. Specially formulated not to melt in your checkbook - get yours today!

Order Now and get this item as early as Thursday, 7/5. [more info]

Tip: Use checkbox(es) to select products and click "Add to Cart."

# Singles Duplicates

- \$20.99 1 box (125 Checks) \$23.99 1 box (100 Checks)
  - \_\_\_\_\_\_\_
- **\$35.98** 2 boxes (250 Checks)
- **\$41.98** 2 boxes (200 Checks)
- **\$71.96** 4 boxes (500 Checks)
- **\$83.96** 4 boxes (400 Checks)