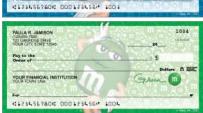

#### **M&M'S Checks**

Tickle your taste buds with the new M&M'S Character design. Whether you like the Blue one or the Red one, this design is sure to please. Specially formulated not to melt in your checkbook - get yours today!

# Singles Duplicates

- \$20.99 1 box (125 Checks) \$23.99 1 box (100 Checks)
  - \_\_\_\_\_\_\_
- **\$35.98** 2 boxes (250 Checks)
- **\$41.98** 2 boxes (200 Checks)
- **\$71.96** 4 boxes (500 Checks)
- **\$83.96** 4 boxes (400 Checks)