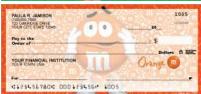

#### **M&M'S Checks**

Tickle your taste buds with the new M&M'S Character design. Whether you like the Blue one or the Red one, this design is sure to please. Specially formulated not to melt in your checkbook - get yours today!

#### Accessories

Gift Ideas Stationery Labels Famous Brands/Artists

Search

 $Image\ saturation\ is\ enhanced\ to\ show\ detail.$ 