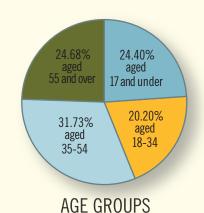

# TRADE AREA

Over 27% of trade-area households have annual incomes exceeding \$75,000. The majority of people within the trade area are married (53%.)

Trade-area population 1,946,620 Trade-area households 794,169 Average annual HH income \$76,281 Median age is 38.3