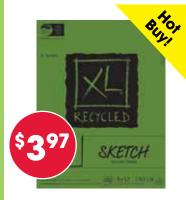

#### Canson<sup>®</sup> XL Recycled Sketch

9" x 12" XL Recycled Sketch Fold Top MOR7022411 9" x 12" Spiral - \$3.97 MOR7022412 11" x 14" Spiral - \$5.97 MOR7022413

9"x 12" Foundation Drawing MOR7024156 9" x 12" Foundation Sketch MOR702542 9"x 12" Foundation Watercolor MOR707501