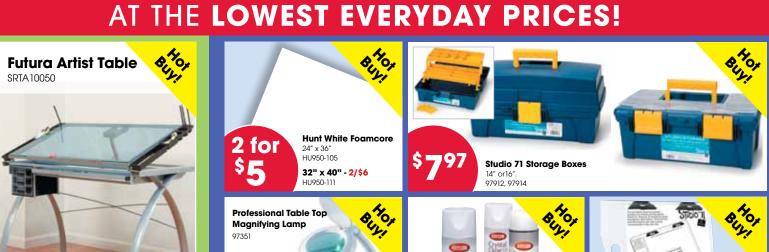

Drawing

PERMIT NO 1139 CLEVELAND, OH **UIA9 30AT209 2U** FIRST-CLASS MAIL PRESORTED

21160 Drake Rd. Strongsville, 0H 44149

8607 Allisonville Rd. • Indianapolis, IN

317-598-1379

Custom Framing Available

24" x 36' HU950-105 \$797 Studio 71 Storage Boxes 32" x 40" - 2/\$6 14" or16". 97912, 97914 HU950-111 H<sub>OF</sub> BUJ! ×0; Professional Table Top **Magnifying Lamp** 97351 Studio 71 Premium **Sketch Board** Krylon<sup>®</sup> Art Sprays 22" X 26' 3097 \$197 4997 Ş More Magnifying Lamps Crystal clear, matte, workable 97001 38" x 24" Work surface In Store. fixative or spray adhesive. 18" X 18"- \$8.00 \*Accessories not included. \$24.97 - \$79.97 SW1303, 1306, 1311, 7010 97003 The Artist's Supply Store® **CLEVELAND LOCATION INDIANAPOLIS LOCATION** 