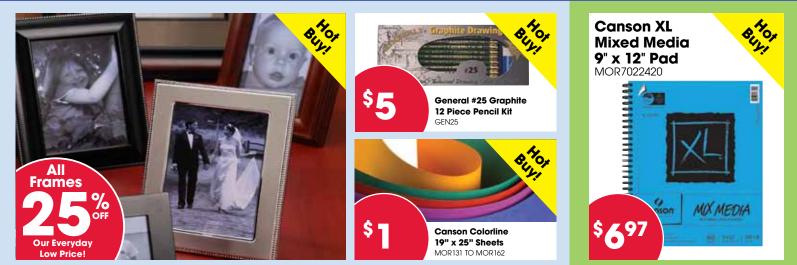

# The Artist's Supply Store® WINTER BACK-TO-SCHOOL SALE





# OVER 10,000 Art Supplies IN-STOCK!



Sale Ends February 14, 2012. We Will Not Be Undersold, Guaranteed!\* Quantities are limited to stock on hand. Some items not available in all stores. Infrequently errors occur in print or product renditions. Management reserves the right to resolve discrepancies at store level. \*Bring in any current local competitor's ad and if, on an identical item, our price is not as low or lower than their advertised price, we will immediately match it!

For Store Locations or Mail Orders Call 1.800.667.5494

#### Canson<sup>®</sup> XL Recycled Sketch



9" x 12" XL Recycled Sketch Fold Top MOR7022411 9" x 12" Spiral - \$3.97 MOR7022412 11" x 14" Spiral - \$5.97 MOR7022413



9"x 12" Foundation Drawing MOR7024156 9" x 12" Foundation Sketch MOR702542 9"x 12" Foundation Watercolor MOR707501

#### **Ca