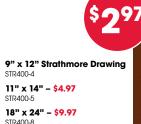

#### Canson<sup>®</sup> XL Recycled Sketch

9" x 12" XL Recycled Sketch Fold Top MOR7022411 9" x 12" Spiral - \$3.97 MOR7022412 11" x 14" Spiral - \$5.97 MOR7022413

9"x 12" Foundation Drawing MOR7024156 9" x 12" Foundation Sketch MOR702542 9"x 12" Foundation Watercolor MOR707501