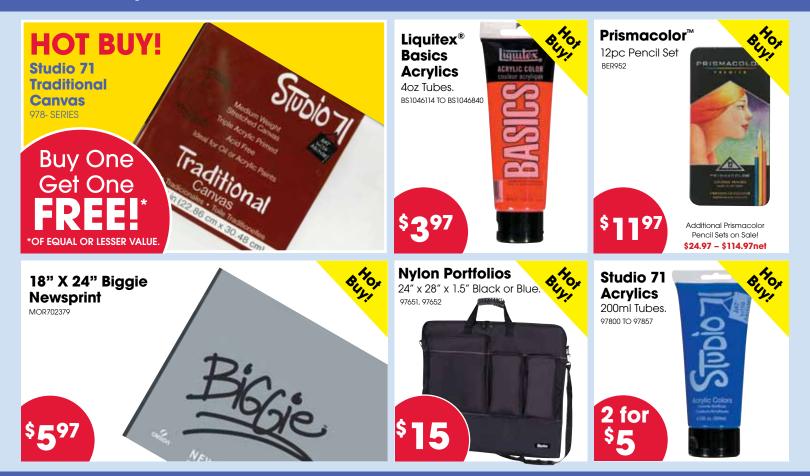

# The Artist's Supply Store® WINTER BACK-TO-SCHOOL SALE





# OVER 10,000 Art Supplies IN-STOCK!



Sale Ends February 14, 2012. We Will Not Be Undersold, Guaranteed!\* Quantities are limited to stock on hand. Some items not available in all stores. Infrequently errors occur in print or product renditions. Management reserves the right to resolve discrepancies at store level. \*Bring in any current local competitor's ad and if, on an identical item, our price is not as low or lower than their advertised price, we will immediately match it!

For Store Locations or Mail Orders Call 1.800.667.5494

#### Canson<sup>®</sup> XL Recycled Sketch



9" x 12" XL Recycled Sketch Fold Top MOR7022411 9" x 12" Spiral - \$3.97 MOR7022412 11" x 14" Spiral - \$5.97 MOR7022413



9"x 12" Foundation Drawing MOR7024156 9" x 12" Foundation Sketch MOR702542 9"x 12" Fo