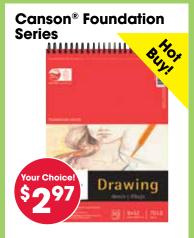

#### Canson<sup>®</sup> XL Recycled Sketch

9" x 12" XL Recycled Sketch Fold Top MOR7022411 9" x 12" Spiral - \$3.97 MOR7022412 11" x 14" Spiral - \$5.97 MOR7022413

9"x 12" Foundation Drawing MOR7024156 9" x 12" Foundation Sketch MOR702542 9"x 12" Foundation Watercolor MOR707501