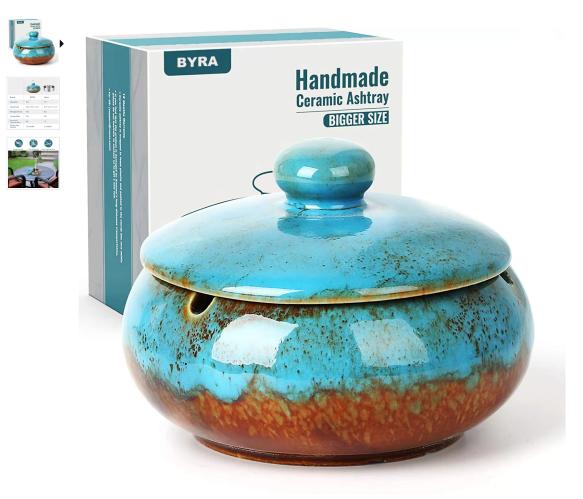

## Description

- ▲ Stylish Design & Larger Capacity The decorative ashtray is made of 100% speckled glaze ceramic that is rust-free and anti-corrosion with high quality. It not only looks like an ashtray, but also a piece of pretty pottery as a decoration on the side table. Compared with other cigar ashtrays, BYRA ceramic ashtrays are in bigger size to hide 3 packages of cigarette butts.
- ▲ Windproof Ashtray Cover you don't need to worry about the rainy day any more, the ash tray comes with with a lid to keep the rain out and the ashes from blowing everywhere, which also can well hide unsightly butts and keep the smell out of the air. Provide the most pleasurable smoking experience for you and your guests;
- ▲ Windproof Ashtray Cover you don't need to worry about the rainy day any more, the ash tray comes with with a lid to keep the rain out and the ashes from blowing everywhere, which also can well hide unsightly butts and keep the smell out of the air. Provide the most pleasurable smoking experience for you and your guests;
- ▲ Non-Slip Bottom The non-slip bottom design of our big ashtray will safeguard your tabletop from any scratches and protect it from winds; Each outside ashtrays for men and women features three cigar holders and a deep basin to share with friends, family, clients or coworkers while keeping your table completely clean.