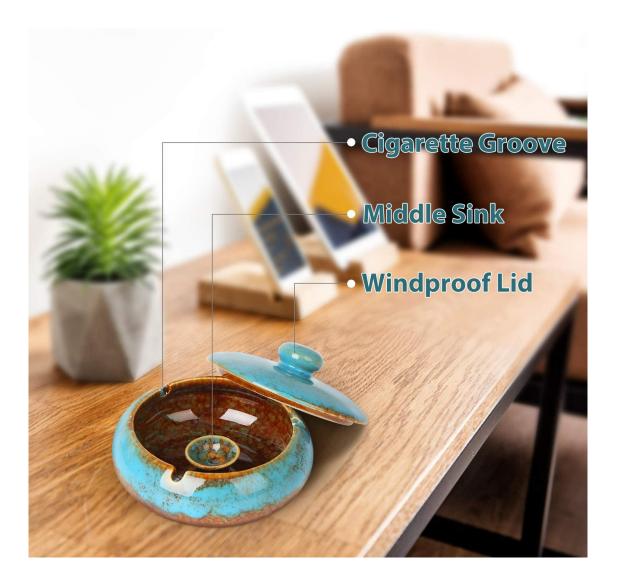

## Description

- ▲ Stylish Design & Larger Capacity The decorative ashtray is made of 100% speckled glaze ceramic that is rust-free and anti-corrosion with high quality. It not only looks like an ashtray, but also a piece of pretty pottery as a decoration on the side table. Compared with other cigar ashtrays, BYRA ceramic ashtrays are in bigger size to hide 3 packages of cigarette butts.
- ▲ Windproof Ashtray Cover you don't need to worry about the rainy day any more, the ash tray comes with with a lid to keep the rain out and the ashes from blowing everywhere, which also can well hide unsightly butts and keep the smell out of the air. Provide the most pleasurable smoking experience for you and your guests;
- ▲ Windproof Ashtray Cover you don't need to worry about the rainy day any more, the ash tray comes with with a lid to keep the rain out and the ashes from blowing everywhere, which also can well hide unsightly butts and keep the smell out of the air. Provide the most pleasurable smoking experience for you and your guests;
- ▲ Non-Slip Bottom The non-slip bottom design of our big ashtray will safeguard your tabletop from any scratches and protect it from winds; Each outside ashtrays for men and women features three cigar holders and a deep basin to share with friends, family, clients or coworkers while keeping your table completely clean.