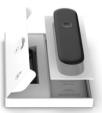

world.
- SUPERIOR BATTERY Up to 180 days of standby time and a full 2 weeks of use. Translate, laugh, and learn longer with all-around greater battery performance.
- 2-WAY INSTANT TRANSLATION Enjoy and practice conversations in a brand new language easily and

## It supports 42 Languages:

Arabic(EG), Arabic(SA), Bulgarian, Catalan, Chinese(CN),Chinese(TW), Czech, Danish, Dutch, English (AU), English(CA), English (IN), English (IE), English (UK), English (US), Finnish, French(CA), French (FR), German, Greek, Hebrew, Hindi, Hungarian, Indonesian, Italian, Japanese, Korean, Malay, Norwegian, Polish, Portuguese(BR), Portuguese(PT), Romanian, Russian, Slovak, Slovenian, Spanish(MX), Spanish(ES), Swedish, Thai, Turkish, Vietnamese.

## In The Box

- User Manual
- Translator
- Charging Cable