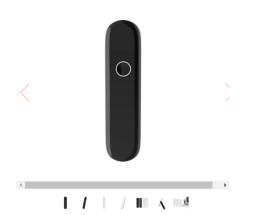

Screenshots from Applicant's homepage <a href="https://www.cmcm.shop/products/cm-translator">https://www.cmcm.shop/products/cm-translator</a> showing the mark CHEETAH being used in association with a "wireless communications device" as identified in class 9 that U.S. consumers can purchase.

The Cheetah Smart Voice Instant Voice Translator is both a **wireless communications device** because it has Bluetooth compatibility to connect with other WiFi devices. (See below product features)

It is a personal digital assistant because it allows a user to transmit spoken words *wirelessly* to Microsoft Azure Cognitive Services, which enables machine translation and Neural Text-to-Speech capabilities. The translation and voice-text conversions are done remotely on Microsoft's server engines, and then *wirelessly* transmitted back to the device and emitted via the Cheetah Smart translator. A user to use this device as a personal digital assistant when travelling and be able to communicate in 42 languages.