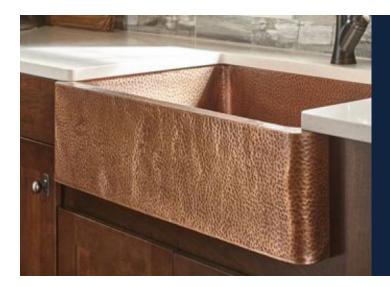

Farmhouse sinks, also known as apron-front kitchen sinks, have a deep rectangular basin that will hold all of your dishes and give your kitchen a distinctive look. Add classic style to your kitchen with a white farmhouse sink or cast-iron farmhouse sink.