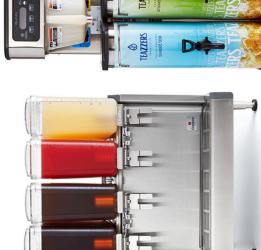

# **TEAZZERS SmartBrew™**

Our tea recipes are created with commercial brewing equipment in mind. Our TEAZZERS SmartBrew system is our brewer of choice when creating crave-able brews and managing your beverage category better.

So we don't brew it like grandma does. Our tearecipes are created with commercial brewing equipment in mind. Our TEAZZERS SmartBrew<sup>TM</sup> system is our brewer of choice when creating crave-able brews and managing your beverage category better. The patented, state-of-the-art, wifi-enabled TEAZZERS SmartBrew takes the guess work out of brew volumes and time and helps you more effectively manage your category. It may be our brewing system of choice, but if we're being honest, our tea tastes great no matter what system you use and we offer a variety of equipment options depending on your specific needs.

Our TEAZZERS SmartBrew™ system is our brewer of choice when creating crave-able brews and managing your beverage category

CONTACT US!

 $\downarrow$ 