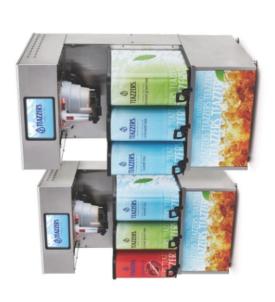

SMART BREW

The Teazzers SmartBrew Machine was designed as a convenient, compact tea brewing machine. And with options to mix and dispense a variety of beverages and/or sweeteners, it's also the most refreshingly versatile machine for your business and customers.

## A Sleek Design

Three-position urn for customizable merchandising opportunities plus easy access to electronics, valves, plumbing, etc. all contained within. Patented pinch-tube design eliminates the need for urn liners.

## **Large Brewing Capacity**

Each urn holds three gallons but are short enough to fit in commercial dishwashers and three-position sinks.

## **BIB Storage**

Designed within the base of the machine, the BIB compartment for sweetener eliminates complexities typically associated with BIBs.

Check with a Teazzers sales rep today to see if you qualify for Teazzers SmartBrew placement.