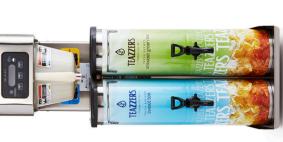

SMART BREW

The Teazzers SmartBrew Machine was designed as a convenient, compact tea brewing machine. And with options to mix and dispense a variety of beverages and/or sweeteners, it's also the most refreshingly versatile machine for your business and customers.

## A Sleek Design

Three-position urn for customizable merchandising opportunities plus easy access to electronics, valves, plumbing, etc. all contained within. Patented pinch-tube design eliminates the need for urn liners.

## **Large Brewing Capacity**

Each urn holds three gallons but are short enough to fit in commercial dishwashers and three-position sinks.

## **BIB Storage**

Designed within the base of the machine, the BIB compartment for sweetener eliminates complexities typically associated with BIBs.

Check with a Teazzers sales rep today to see if you qualify for Teazzers SmartBrew placement.