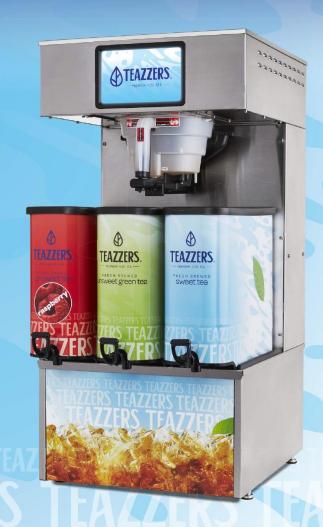

## A Sleek Design

Three-position urn for customizable merchandising opportunities plus easy access to electronics, valves, plumbing, etc. all contained within. Patented pinch-tube design eliminates the need for urn liners.

## **Large Brewing Capacity**

Each urn holds three gallons but are short enough to fit in commercial dishwashers and three-position sinks.

## **Smart Capabilities for Category Management**

Remote management to monitor the machine, ability to communicate information about each brewing event to a cloud database, 8" touch screen display for easy user interface and advertising, filter tracking, recipe management and freshness tracking for quality control of each urn.

## **Less Waiting**

With a convergence zone where tea, sweetener and make-up water meet, you and your customers don't have to wait for tea to finish brewing before you drink.

## **BIB Storage**

Designed within the base of the machine, the BIB compartment for sweetener eliminates complexities typically associated with BIBs.

Check with a Teazzers sales rep today to see if you qualify for Teazzers SmartBrew placement.