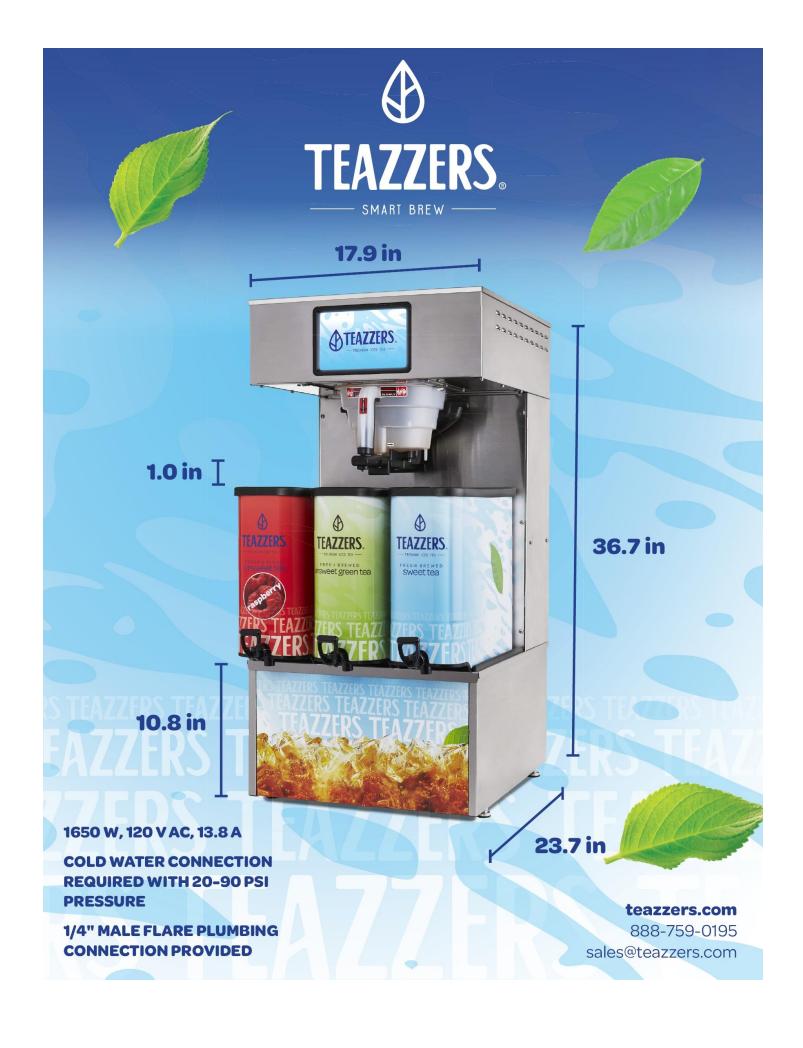

## A Sleek Design

Three-position urn for customizable merchandising opportunities plus easy access to electronics, valves, plumbing, etc. all contained within. Patented pinch-tube design eliminates the need for urn liners.

## **Large Brewing Capacity**

Each urn holds three gallons but are short enough to fit in commercial dishwashers and three-position sinks.

## **Smart Capabilities for Category Management**

Remote management to monitor the machine, ability to communicate information about each brewing event to a cloud database, 8" touch screen display for easy user interface and advertising, filter tracking, recipe management and freshness tracking for quality control of each urn.

## **Less Waiting**

With a convergence zone where tea, sweetener and make-up water meet, you and your customers don't have to wait for tea to finish brewing before you drink.

## **BIB Storage**

Designed within the base of the machine, the BIB compartment for sweetener eliminates complexities typically associated with BIBs.

Check with a Teazzers sales rep today to see if you qualify for Teazzers SmartBrew placement.