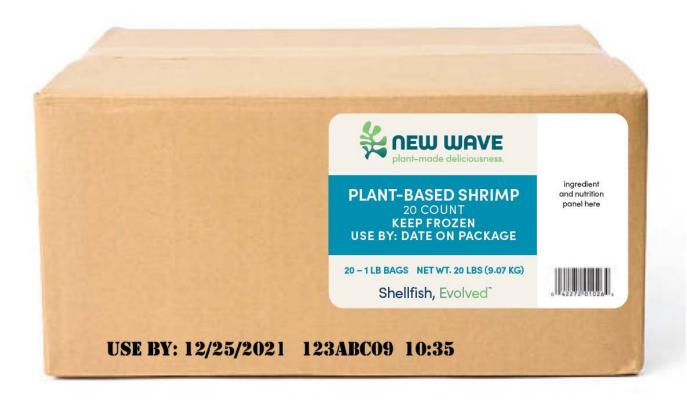

|             | ron (  |
| * Percent Daily Values<br>daily values may be<br>calorie needs: |             |             |        |
|                                                                 | Calories:   | 2,000       | 2,500  |
| Total Fat                                                       | Less than   | 65g         | 80g    |
| Sat Fat                                                         | Less than   | 20g         | 25g    |
| Challesteral                                                    | Less than   | 300mg       | 300mg  |
| Sodium<br>Total Carbohydrate                                    | Less than   | 2,400mg     | 2,400m |
|                                                                 |             | 300g        | 375g   |

### New Wave Foods Label Mockups