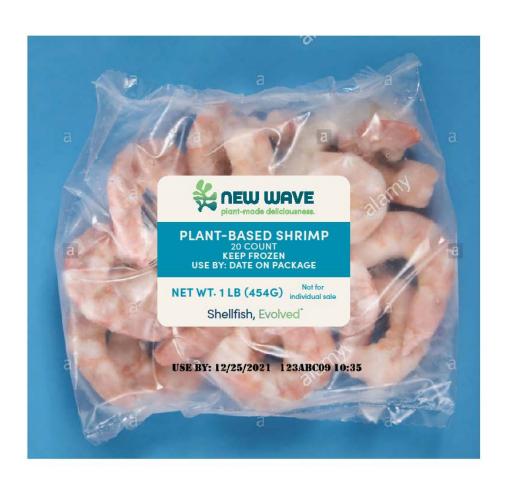

|             | ron (  |
| * Percent Daily Values<br>daily values may be<br>calorie needs: |             |             |        |
|                                                                 | Calories:   | 2,000       | 2,500  |
| Total Fat                                                       | Less than   | 65g         | 80g    |
| Sat Fat                                                         | Less than   | 20g         | 25g    |
| Challesteral                                                    | Less than   | 300mg       | 300mg  |
| Sodium<br>Total Carbohydrate                                    | Less than   | 2,400mg     | 2,400m |
|                                                                 |             | 300g        | 375g   |

### New Wave Foods Label Mockups