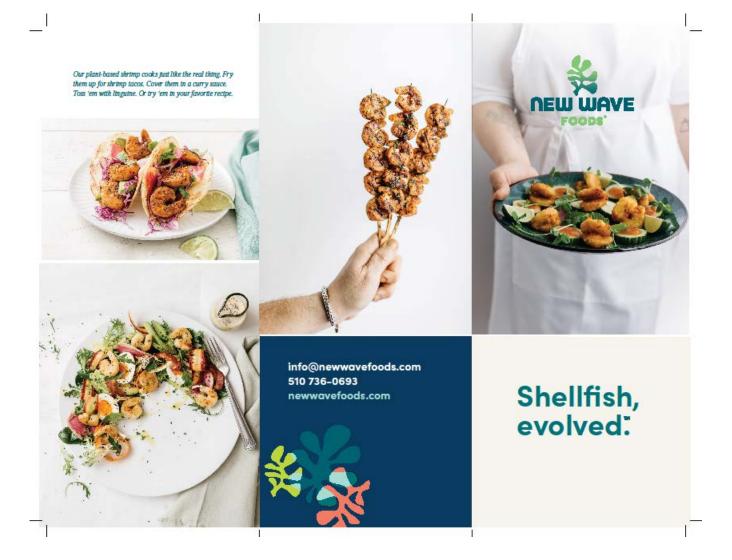

## New Wave Foods Tri-Fold Brochure (Side 1)

### New Wave Foods Tri-Fold Brochure (Side 2)

New Wave Foods® is a disruptor in the seafood business. Our mission is to protect the oceans and the broader environment by developing delicious, plant-based versions of popular shellfish. Our first product, New Wave Shrimp™, is frozen, 100% plantbased shrimp that has the bite, texture, and taste of real shrimp. New Wave Shrimp is interchangeable with the real thing, and performs in recipes and food service applications just as shrimp does.

#### Features & Benefits

- New Wave Shrimp has the bite, texture, and taste of real shrimp.
- Delicious, plant-based,
  "1-for-1" swap for real shrimp.
- Interchangeable with 20-count, frozen, deveined IQF shrimp.
- Cooks in the same way as real shrimp, and performs exactly as real shrimp does across a wide range of food service applications.
- No cholesterol. No shellfish allergens. Non-GMO. Gluten-free. Vegan.
- Lower calories than ocean shrimp.
  Good source of protein.
- Terrific recipes are ready for immediate use. An internationally known chef has developed a number of recipes that showcase the versatility of the product across an array of cuisines.
- Available at a very attractive price point without the price volatility of typical shellfish.
- Helps protect the oceans and mangroves from the destructive impact of shrimp farming.
- Offers a viable alternative to shrimp farming, because the latter causes
   10X more environmental damage than beef production.

#### What we're made of:

New Wave Shrimp™ is made of sustainably sourced seaweed, soy protein, and natural flavors. It has lower caloric content than ocean shrimp and is a good source of protein and fiber. It doesn't contain any cholesterol and won't cause shellfish allergies. It's also gluten free and non-GMO.