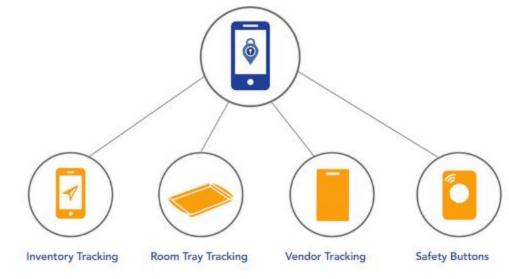

## WELCOME TO THE FUTURE OF HOTELS

The TraknProtect platform is easy to install and maintain providing a robust platform for employee safety, inventory tracking, room tray tracking and vendor tracking.