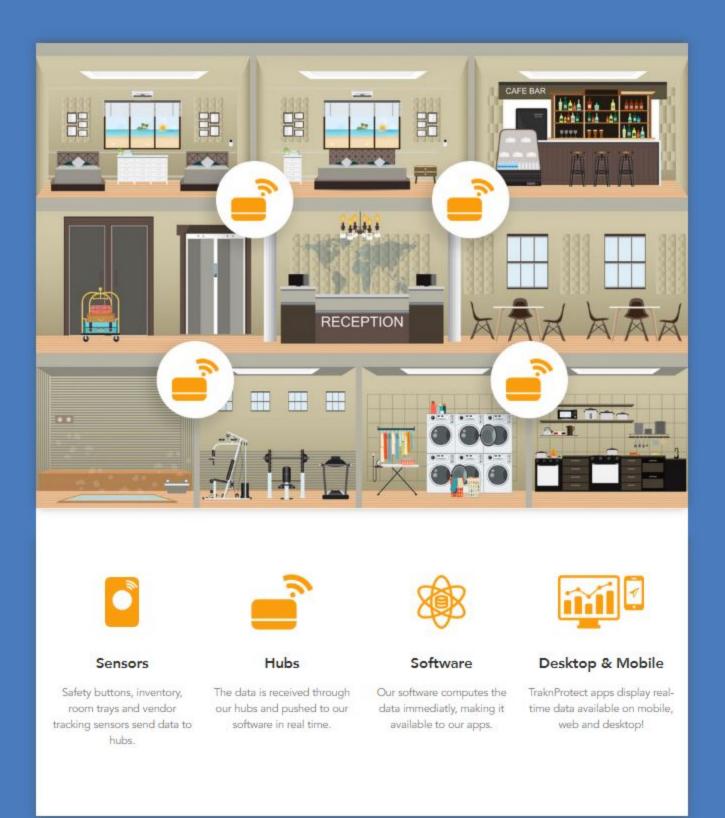

## **OUR TECHNOLOGY**

## **OUR TECHNOLOGY**

The TraknProtect platform is a network of gateway hubs constantly gathering real-time location data from TraknProtect devices to provide precise accuracy.