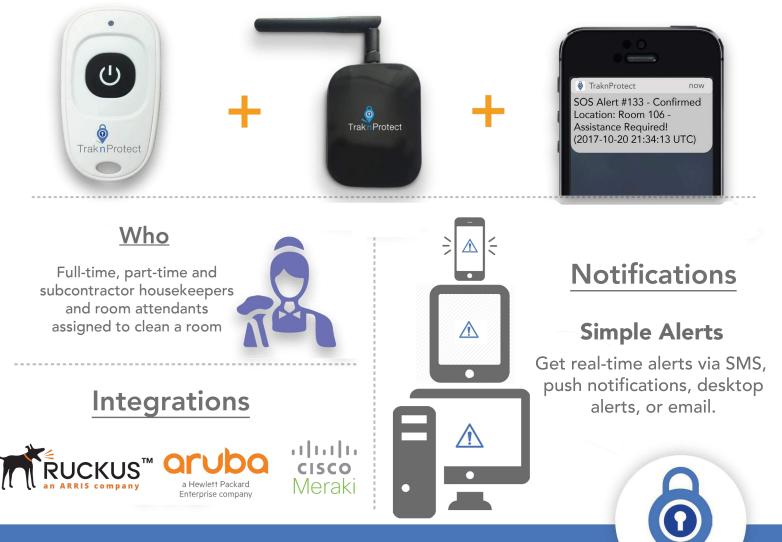

TraknProtect SAFETY BUTTONS **EMPLOYEE SAFETY AT THE TOUCH OF A BUTTON** 

**Location Specific** Know Exact Room & Floor Location

to Location

**Alert Updates** Low Cost Real-Time Updates One Infrastructure for Everything

**No Rewiring** Leverage Your Existing Wifi + Devices

Portable Button + Location + Help = Compliance