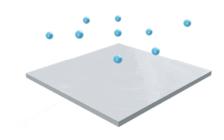

#### **HOW FUZE WORKS**

FUZE is applied as a light, water-based mist and permanently adheres to any material, product, or surface.

☆ 🔝 🚴 Incognito 🕛

Toxic, virus and disease carrying bacteria will move up to 3 centimeters within 24 hours as it searches for food. On their search for food, they will come in contact with FUZE particles that will pierce their membrane shells and kill them.