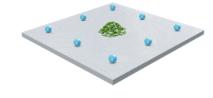

#### **HOW FUZE WORKS**

FUZE is applied as a light, water-based mist and permanently adheres to any material, product, or surface.

☆ 🔝 🚴 Incognito 🕛

Toxic, virus and disease carrying bacteria will move up to 3 centimeters within 24 hours as it searches for food. On their search for food, they will come in contact with FUZE particles that will pierce their membrane shells and kill them.