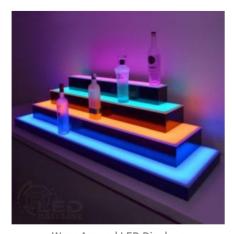

## Step 1

Choose the style of bar shelf that you need.

We offer <u>Standard LED Display Shelves</u>, <u>LED Floating Shelves</u>, <u>Low Profile Shelves</u>, <u>High Profile Shelves</u>, <u>Island Shelves</u>, <u>Return Style (Wrap Around) Shelves</u>, and <u>Corner Shelves</u>.

# Step 3 Choose of the number of steps/tiers you need on your LED Bar shelf.

We offer shelves from 1 step to 5 steps.