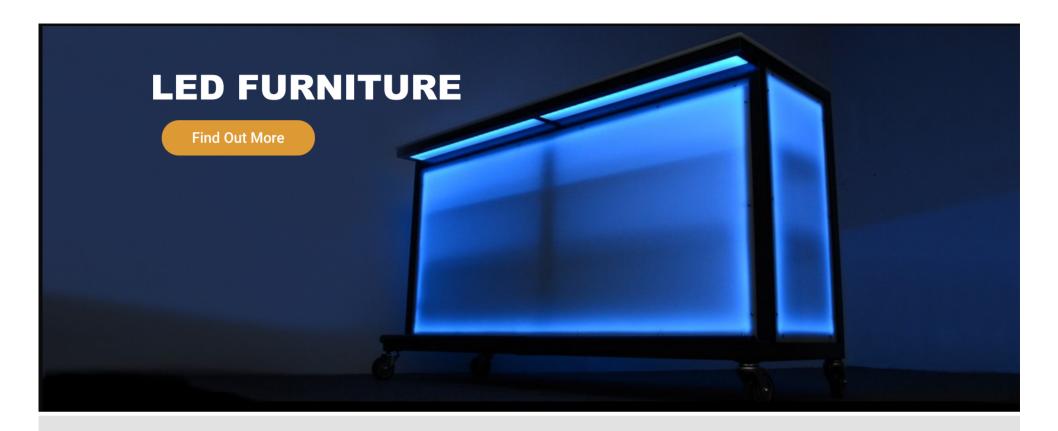

LED Furniture

Custom Retail LED Wall Shelves

Shop Now

Whether it's your favorite bar's <u>LED display shelves</u>, or a <u>lighted LED display stand</u> for your collectibles, LED Baseline's lighted bar shelves, furniture and tables make a striking impression in any room.

When you want to create a uniquely lit atmosphere for any nightclub or home bar, LED Baseline's display shelves, tables, and furniture can deliver.

Our <u>tiered LED display shelves</u> and <u>LED furniture</u> designs are created with durability and function in mind, and are available in a variety of styles.