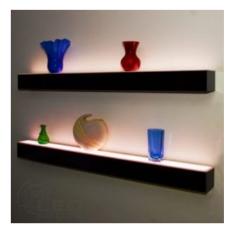

LED Furniture

Custom Retail LED Wall Shelves

Shop Now

Whether it's your favorite bar's <u>LED display shelves</u>, or a <u>lighted LED display stand</u> for your collectibles, LED Baseline's lighted bar shelves, furniture and tables make a striking impression in any room.

Our products include <u>floating LED display shelves</u>, <u>curved LED shelves</u>, <u>corner LED shelves</u>, <u>LED bar</u> <u>counters</u>, <u>LED cube tables</u>, and more. LED Baseline, Inc. provides manufacturer-direct LED shelving and LED furniture sales, as well as custom LED designbuild services. We guarantee you will receive the most durable, function-friendly LED display shelves, LED furniture, and LED tables on the market. Our mission is to exceed your expectations in product quality and customer service.