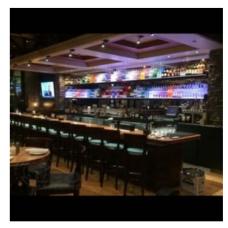

When you want to create a uniquely lit atmosphere for any nightclub or home bar, LED Baseline's display shelves, tables, and furniture can deliver.

Our <u>tiered LED display shelves</u> and <u>LED furniture</u> designs are created with durability and function in mind, and are available in a variety of styles.