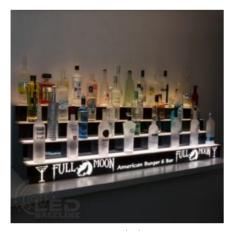

Our products include <u>floating LED display shelves</u>, <u>curved LED shelves</u>, <u>corner LED shelves</u>, <u>LED bar</u> <u>counters</u>, <u>LED cube tables</u>, and more. LED Baseline, Inc. provides manufacturer-direct LED shelving and LED furniture sales, as well as custom LED designbuild services. We guarantee you will receive the most durable, function-friendly LED display shelves, LED furniture, and LED tables on the market. Our mission is to exceed your expectations in product quality and customer service.

LED Baseline offers free standard shipping on all of the items we produce at our warehouse! Check out our <u>product pages</u> to customize your <u>display shelf</u> today and our master craftsmen will build your lighted <u>LED bar shelves</u> or <u>custom wall shelves</u> to your specifications and safely ship it anywhere in the Continental U.S. **for free**!