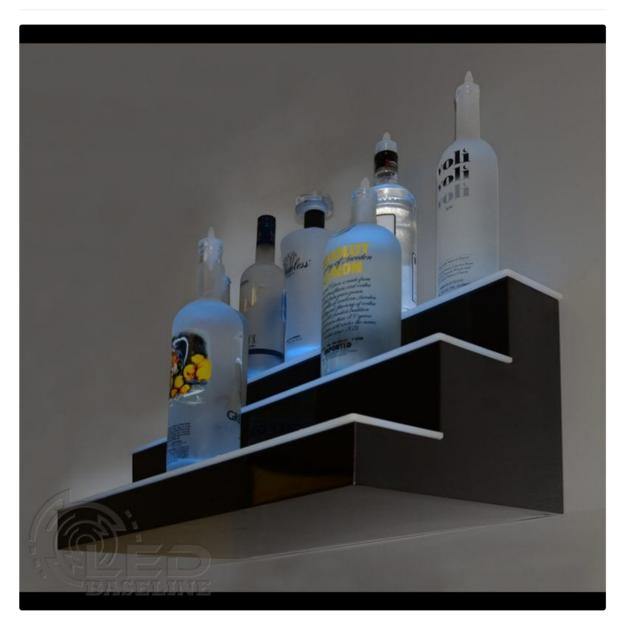

# A Floating Wall Mounted Liquor Shelf Mesmerizes Your Guests

By using <u>LED</u> lighted shelves with hidden brackets, your liquor bottles seem to float against the wall and glow with a life of their own. This special illumination renders your liquor in the most appealing manner possible. Program the lights to rotate custom colors that you mix on your handy remote, and your patrons will remain transfixed by your displays. The longer they loiter at the bar, the greater your opportunity to keep their glasses re-filled.

## **Lighted Shelves Contribute to Both Decor and Ambiance**

The beauty of illuminated liquor shelves rests in their functionality. They provide mood lighting that promotes an intimate atmosphere. Because these shelves come custom-made to your specification, they also serve as decorative elements. You handle two marketing requirements at the same time: spotlighting your merchandise in a tastefully decorated room.