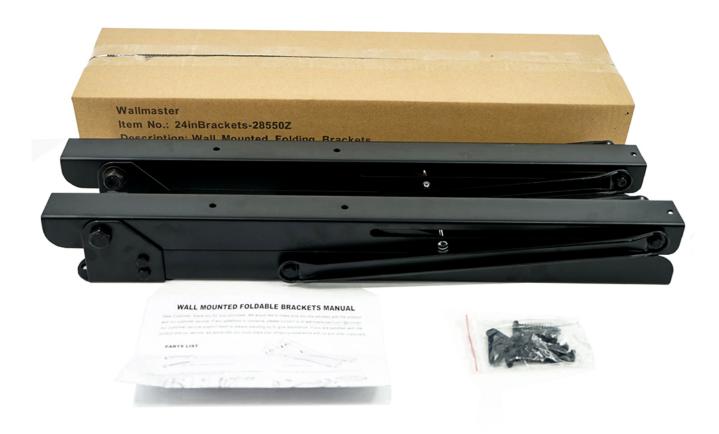

6. Because we sell our goods online so we have no paper invoices but only the screenshots of purchase orders and comments of sales which are shown in the attachments.

| 回 1天曜<br>11/75/0078<br>534-ARPSF                                                                                                                                                                                                                                                                                                                                                                                                                                                                                                                                                                                                                                                                                                                                                                                                                                                                                                                                                                                                                                                                                                                                                                                                                                                                                                                                                                                                                                                                                                                                                                                                                                                                                                                                                                                                                                                                                                                                                                                                                                                                                               | 113 ARDHOS ASHIOM<br>Boyer varies<br>Chillinest cerebral lineare<br>Sale Carried Anapolicie<br>Billing Convergigation US<br>Sales coder 61, 110 4825431-308288                                                                                                                                                                                                                                                                                                                                                                                                                                                                                                                                                                                                                                                                                                                                                                                                                                                                                                                                                                                                                                                                                                                                                                                                                                                                                                                                                                                                                                                                                                                                                                                                                                                                                                                                                                                                                                                                                                                                                                                                                                                                                                                                                                                                                                                                      | rř | Prob et 3.  Non optimisement  SOL 36-th where OUSEZ  DOWNEY 1  Som admind USES00  Listing SOL 000004000077  Dode them DI SESSOUTIVIOUS                                                                                                                                                                                                                                                                                                                                                                                                                                                                                                                                                                                                                                                                                                                                                                                                                                                                                                                                                                                                                                                                                                                                                                                                                                                                                                                                                                                                                                                                                                                                                                                                                                                                                                                                                                                                                                                                                                                                                                                                                                                            | outhor   | Feyners songhas                             | Rifued Order   |
|--------------------------------------------------------------------------------------------------------------------------------------------------------------------------------------------------------------------------------------------------------------------------------------------------------------------------------------------------------------------------------------------------------------------------------------------------------------------------------------------------------------------------------------------------------------------------------------------------------------------------------------------------------------------------------------------------------------------------------------------------------------------------------------------------------------------------------------------------------------------------------------------------------------------------------------------------------------------------------------------------------------------------------------------------------------------------------------------------------------------------------------------------------------------------------------------------------------------------------------------------------------------------------------------------------------------------------------------------------------------------------------------------------------------------------------------------------------------------------------------------------------------------------------------------------------------------------------------------------------------------------------------------------------------------------------------------------------------------------------------------------------------------------------------------------------------------------------------------------------------------------------------------------------------------------------------------------------------------------------------------------------------------------------------------------------------------------------------------------------------------------|-------------------------------------------------------------------------------------------------------------------------------------------------------------------------------------------------------------------------------------------------------------------------------------------------------------------------------------------------------------------------------------------------------------------------------------------------------------------------------------------------------------------------------------------------------------------------------------------------------------------------------------------------------------------------------------------------------------------------------------------------------------------------------------------------------------------------------------------------------------------------------------------------------------------------------------------------------------------------------------------------------------------------------------------------------------------------------------------------------------------------------------------------------------------------------------------------------------------------------------------------------------------------------------------------------------------------------------------------------------------------------------------------------------------------------------------------------------------------------------------------------------------------------------------------------------------------------------------------------------------------------------------------------------------------------------------------------------------------------------------------------------------------------------------------------------------------------------------------------------------------------------------------------------------------------------------------------------------------------------------------------------------------------------------------------------------------------------------------------------------------------------------------------------------------------------------------------------------------------------------------------------------------------------------------------------------------------------------------------------------------------------------------------------------------------------|----|---------------------------------------------------------------------------------------------------------------------------------------------------------------------------------------------------------------------------------------------------------------------------------------------------------------------------------------------------------------------------------------------------------------------------------------------------------------------------------------------------------------------------------------------------------------------------------------------------------------------------------------------------------------------------------------------------------------------------------------------------------------------------------------------------------------------------------------------------------------------------------------------------------------------------------------------------------------------------------------------------------------------------------------------------------------------------------------------------------------------------------------------------------------------------------------------------------------------------------------------------------------------------------------------------------------------------------------------------------------------------------------------------------------------------------------------------------------------------------------------------------------------------------------------------------------------------------------------------------------------------------------------------------------------------------------------------------------------------------------------------------------------------------------------------------------------------------------------------------------------------------------------------------------------------------------------------------------------------------------------------------------------------------------------------------------------------------------------------------------------------------------------------------------------------------------------------|----------|---------------------------------------------|----------------|
| 0 178<br>11/14/009<br>24/19/57                                                                                                                                                                                                                                                                                                                                                                                                                                                                                                                                                                                                                                                                                                                                                                                                                                                                                                                                                                                                                                                                                                                                                                                                                                                                                                                                                                                                                                                                                                                                                                                                                                                                                                                                                                                                                                                                                                                                                                                                                                                                                                 | 114-100004-00008<br>Roya name<br>Anness<br>Fulfilment method limason<br>Salat-Charat Annosocon<br>Billing Commy/limpins US<br>Salat Charat Annosocon<br>Salat Charat Annosocon                                                                                                                                                                                                                                                                                                                                                                                                                                                                                                                                                                                                                                                                                                                                                                                                                                                                                                                                                                                                                                                                                                                                                                                                                                                                                                                                                                                                                                                                                                                                                                                                                                                                                                                                                                                                                                                                                                                                                                                                                                                                                                                                                                                                                                                      | гř | Malimonary John Frading Shall Revolutionary, Ger<br>Day Shall Franking Salah Radi Rasarria Elma,<br>Sharlin Salah Shall Rasarria Elma,<br>Sharlin Sharlin Sharling Bodint Salahi<br>(Fash VII.)<br>Sharlin Sharlin Sharling Sharlin Sharlin<br>Sharlin Sharlin Sharlin Sharlin Sharlin Sharlin<br>Sharlin Sharlin Sharlin Sharlin Sharlin Sharlin<br>Sharlin Sharlin S                                            | solind   | Payment Longson                             | Refuel Color   |
| C 178<br>Unicom<br>CHARDS                                                                                                                                                                                                                                                                                                                                                                                                                                                                                                                                                                                                                                                                                                                                                                                                                                                                                                                                                                                                                                                                                                                                                                                                                                                                                                                                                                                                                                                                                                                                                                                                                                                                                                                                                                                                                                                                                                                                                                                                                                                                                                      | TYL-BROSH-ARRORS Boyer same DOI                                                                                                                                                                                                                                                                                                                                                                                                                                                                                                                                                                                                                                                                                                                                                                                                                                                                                                                                                                                                                                                                                                                                                                                                                                                                                                                                                                                                                                                                                                                                                                                                                                                                                                                                                                                                                                                                                                                                                                                                                                                                                                                                                                                                                                                                                                                                                                 | rř | Professionary 2 shock holding Shelf product, house - Exp. Dury Shelf Profession, Shelf products Shelf                                                                     | undered  | Payment complete                            | Refund Order   |
| UNIQUE<br>UNIQUE<br>SHAREST                                                                                                                                                                                                                                                                                                                                                                                                                                                                                                                                                                                                                                                                                                                                                                                                                                                                                                                                                                                                                                                                                                                                                                                                                                                                                                                                                                                                                                                                                                                                                                                                                                                                                                                                                                                                                                                                                                                                                                                                                                                                                                    | TIS-BRINTS-ESPACY Fulfillment method limitors Solid-clared, ARRODOCOR Billing Control/glared LG Solid-cross C, 175-000-P29-004-EN                                                                                                                                                                                                                                                                                                                                                                                                                                                                                                                                                                                                                                                                                                                                                                                                                                                                                                                                                                                                                                                                                                                                                                                                                                                                                                                                                                                                                                                                                                                                                                                                                                                                                                                                                                                                                                                                                                                                                                                                                                                                                                                                                                                                                                                                                                   | rř | Crisis Nov. ID. 235062CTUSINIS.  Day Since Francisco Service Antique Service S                                                                    | notice   | Payment complete                            | Reland Order   |
| □ 4页版<br>11/12/00/M<br>0.41 PRE PST                                                                                                                                                                                                                                                                                                                                                                                                                                                                                                                                                                                                                                                                                                                                                                                                                                                                                                                                                                                                                                                                                                                                                                                                                                                                                                                                                                                                                                                                                                                                                                                                                                                                                                                                                                                                                                                                                                                                                                                                                                                                                            | 113-600703-0440402<br>Boyer name<br>RODOT<br>SCHOOL CONTROL SERVICE<br>SAME CONTROL | rř | Color on CONCOMMENT  **Color for the COLOR of the COLOR o                                                                    | endend   | Payment songhine                            | Noticed Shaker |
| © 4.RE<br>LUCIOSIS<br>ECEPHPST                                                                                                                                                                                                                                                                                                                                                                                                                                                                                                                                                                                                                                                                                                                                                                                                                                                                                                                                                                                                                                                                                                                                                                                                                                                                                                                                                                                                                                                                                                                                                                                                                                                                                                                                                                                                                                                                                                                                                                                                                                                                                                 | TIL-0700094-9990004 Roger some. Stell Telliformed meritals limesen Stell Commit Annopolicie Billing Commitglington UK Sollin critic (V. 10-412094-9700244                                                                                                                                                                                                                                                                                                                                                                                                                                                                                                                                                                                                                                                                                                                                                                                                                                                                                                                                                                                                                                                                                                                                                                                                                                                                                                                                                                                                                                                                                                                                                                                                                                                                                                                                                                                                                                                                                                                                                                                                                                                                                                                                                                                                                                                                           | rř | Links to receive the second se                                                                    | undered  | Psyment conglide                            | Refund Orde    |
| 0 • X M<br>11/10/00/00<br>4.00 PM PSY                                                                                                                                                                                                                                                                                                                                                                                                                                                                                                                                                                                                                                                                                                                                                                                                                                                                                                                                                                                                                                                                                                                                                                                                                                                                                                                                                                                                                                                                                                                                                                                                                                                                                                                                                                                                                                                                                                                                                                                                                                                                                          | 113-060-060-1450-07<br>Boyn name<br>OVE<br>Fulfilmen melholi Simonn<br>Selo Commit Antigonica<br>Selo Committe Committee Committee<br>Selo Committee Committee Committee<br>Selo Committee Committee Committee                                                                                                                                                                                                                                                                                                                                                                                                                                                                                                                                                                                                                                                                                                                                                                                                                                                                                                                                                                                                                                                                                                                                                                                                                                                                                                                                                                                                                                                                                                                                                                                                                                                                                                                                                                                                                                                                                                                                                                                                                                                                                                                                                                                                                      | rř | SIGN AUTOMATICAL SCHOOL                                                                    | outrad   | Payment Longhau                             | Refund Order   |
| 0 • X B<br>11/12/00/8<br>4.20/90/93                                                                                                                                                                                                                                                                                                                                                                                                                                                                                                                                                                                                                                                                                                                                                                                                                                                                                                                                                                                                                                                                                                                                                                                                                                                                                                                                                                                                                                                                                                                                                                                                                                                                                                                                                                                                                                                                                                                                                                                                                                                                                            | 11-40-04-0-THISON<br>Reprinted<br>Children<br>Fallment reshind linears<br>Sales Chemistral linears<br>Sales Chemistral Linears<br>Sales Chemistral Linears<br>Sales Chemistral Linears                                                                                                                                                                                                                                                                                                                                                                                                                                                                                                                                                                                                                                                                                                                                                                                                                                                                                                                                                                                                                                                                                                                                                                                                                                                                                                                                                                                                                                                                                                                                                                                                                                                                                                                                                                                                                                                                                                                                                                                                                                                                                                                                                                                                                                              | rř | New Assimula USES-00 LIGHT (47 1000/1000 MIN) (47 1000/1000 MIN) (47 1000/1000 MIN) Chelle New To TSEES-002/1000 MIN) See Yeard Tracking Sales Facilities and Record Sees, See Yeard Tracking Sales Facilities and Record Sees, See Sales Facilities Sales Facilities and Record Sees, See Sales Facilities Sales                                                                     | undered  | Payment complete                            | Refund Order   |
| 回 4.京都<br>以/以/00/8<br>文形/PR/PST                                                                                                                                                                                                                                                                                                                                                                                                                                                                                                                                                                                                                                                                                                                                                                                                                                                                                                                                                                                                                                                                                                                                                                                                                                                                                                                                                                                                                                                                                                                                                                                                                                                                                                                                                                                                                                                                                                                                                                                                                                                                                                | 113-015-014-0000000<br>Bioger name<br>Deld<br>Full Standard Simons<br>Standard Standard Simons<br>Standard Standard S                                                                                                                                                                                                                                                                                       | rř | Communication Control                                                                     | outrad   | Psyment conglide                            | Refund Order   |
| C + X M<br>L/L/L/COUR<br>ESSANCE                                                                                                                                                                                                                                                                                                                                                                                                                                                                                                                                                                                                                                                                                                                                                                                                                                                                                                                                                                                                                                                                                                                                                                                                                                                                                                                                                                                                                                                                                                                                                                                                                                                                                                                                                                                                                                                                                                                                                                                                                                                                                               | 113-680203-420700-1<br>113-680203-420700-1<br>Fulfilment method (imaxon<br>Solic-Column Edw Androp<br>Solic version Edw Androp                                                                                                                                                                                                                                                                                                                                                                                                                                                                                                                                                                                                                                                                                                                                                                                                                                                                                                                                                                                                                                                                                                                                                                                                                                                                                                                                                                                                                                                                                                                                                                                                                                                                                                                                                                                                                                                                                                                                                                                                                                                                                                                                                                                                                                                                                                      | rř | Country, 1  Similar and USES OF  Similar CONCENSION  SIMILAR CONCE                                                                    | wellted  | CONGANA                                     |                |
| © 5.72 H<br>11/11/00/8<br>2.46/91/27                                                                                                                                                                                                                                                                                                                                                                                                                                                                                                                                                                                                                                                                                                                                                                                                                                                                                                                                                                                                                                                                                                                                                                                                                                                                                                                                                                                                                                                                                                                                                                                                                                                                                                                                                                                                                                                                                                                                                                                                                                                                                           | 113-007889-179947 Raper varies 1988  Pulliform freehold limitarie State Correct, Annopolicie Stilling Convergiterplan IAS Stiller color CC VII-1271629-1799-127                                                                                                                                                                                                                                                                                                                                                                                                                                                                                                                                                                                                                                                                                                                                                                                                                                                                                                                                                                                                                                                                                                                                                                                                                                                                                                                                                                                                                                                                                                                                                                                                                                                                                                                                                                                                                                                                                                                                                                                                                                                                                                                                                                                                                                                                     | rř | Colon Service Services (Colon Services                                                                     | midford  | Payment constant                            | Refund Criter  |
| C SXN<br>LL/II/COUR<br>NOOLANIST                                                                                                                                                                                                                                                                                                                                                                                                                                                                                                                                                                                                                                                                                                                                                                                                                                                                                                                                                                                                                                                                                                                                                                                                                                                                                                                                                                                                                                                                                                                                                                                                                                                                                                                                                                                                                                                                                                                                                                                                                                                                                               | 114-000009-4238000<br>Buyer name<br>Addin<br>Full Control of Marian<br>Safe Charmed Marian<br>Milling Control of Marian<br>Safe solver Of Safe Safe Safe Safe<br>Safe solver Of Safe Safe Safe Safe Safe Safe Safe Saf                                                                                                                                                                                                                                                                                                                                                                                                                                                                                                                                                                                                                                                                                                                                                                                                                                                                                                                                                                                                                                                                                                                                                                                                                                                                                                                                                                                                                                                                                                                                                                                                                                                                                                                                                                                                                                                                                                                                                                                                                                                                                                                                                                                                              | rř | New Assimila USEESO  Ching for DISOPPOSITION OF the New To USEESO Day Sheet Francis; Sale Fall House Sheet Day                                                                     | method   | Payment complete                            | Refund Orde    |
| G eXH<br>LL/scom<br>11.33 PM PSY                                                                                                                                                                                                                                                                                                                                                                                                                                                                                                                                                                                                                                                                                                                                                                                                                                                                                                                                                                                                                                                                                                                                                                                                                                                                                                                                                                                                                                                                                                                                                                                                                                                                                                                                                                                                                                                                                                                                                                                                                                                                                               | TEL-METO-6-8010000 Biogramme April Pulliment methods binson Sides Chemyllingen Life Sides Chemyllingen Life Sides Golden Statistics Statistics Sides Golden Statistics Statistics Sides Golden Statistics Sides Sides Sides Statistics Sides Sides Sides Statistics Sides                                                                                                                                                                                                                                                                                                      | rř | Country Countr                                                                    | outrad   | Psychett songfide                           | Refund Order   |
| © 4.70 ti./m/corm<br>11/m/corm<br>1300HPST                                                                                                                                                                                                                                                                                                                                                                                                                                                                                                                                                                                                                                                                                                                                                                                                                                                                                                                                                                                                                                                                                                                                                                                                                                                                                                                                                                                                                                                                                                                                                                                                                                                                                                                                                                                                                                                                                                                                                                                                                                                                                     | Seller Gran (E. 100-813504-831833)  114-004773-0019425 Bayer name Admin Full Inner methods limanes Sales Chamel Knoppings Billing Commyllingen Left. Seller Grannyllingen Left.                                                                                                                                                                                                                                                                                                                                                                                                                                                                                                                                                                                                                                                                                                                                                                                                                                                                                                                                                                                                                                                                                                                                                                                                                                                                                                                                                                                                                                                                                                                                                                                                                                                                                                                                                                                                                                                                                                                                                                                                                                                                                                                                                                                                                                                     | rř | Country Comments of Control Co                                                                    | medited  | Payment conglida                            | Refund Order   |
| C 7.2 M<br>U/M/ORM<br>3.27 AMPST                                                                                                                                                                                                                                                                                                                                                                                                                                                                                                                                                                                                                                                                                                                                                                                                                                                                                                                                                                                                                                                                                                                                                                                                                                                                                                                                                                                                                                                                                                                                                                                                                                                                                                                                                                                                                                                                                                                                                                                                                                                                                               | anial Landymproporto. John solar CO 194 JHTTP-9319423  T12-970982-130-008 Auger name Fulling Fulling Fulling State Chemical Statem St                                                                                                                                                                                                                                                                                                      | rř | Clair Jashinson Lorona Quantity (1 County) Simulating Conception (1 County) Conception (2 County) County Count                                                                    | and Bay  | Payment congress                            | Reland Crobe   |
| © 7.8 M<br>13,000<br>20,000                                                                                                                                                                                                                                                                                                                                                                                                                                                                                                                                                                                                                                                                                                                                                                                                                                                                                                                                                                                                                                                                                                                                                                                                                                                                                                                                                                                                                                                                                                                                                                                                                                                                                                                                                                                                                                                                                                                                                                                                                                                                                                    | Billing Country/Beginn U.S. Soller solder DL 100 11111981-100488  114-1004829-6899800 Fulfillment method limanon Solder Country/Beginn U.S. Solder College DL 100481-10088001  Billing Country/Beginn U.S. Solder solder DL 10048181-10088001                                                                                                                                                                                                                                                                                                                                                                                                                                                                                                                                                                                                                                                                                                                                                                                                                                                                                                                                                                                                                                                                                                                                                                                                                                                                                                                                                                                                                                                                                                                                                                                                                                                                                                                                                                                                                                                                                                                                                                                                                                                                                                                                                                                       | rř | Platinum Petrol halole Shell foliabilihities Shell She                                                                    | and they | Payment conspicts                           | Refund Order   |
| C 7.X M<br>U.N.OSIS<br>S.EUPPERT                                                                                                                                                                                                                                                                                                                                                                                                                                                                                                                                                                                                                                                                                                                                                                                                                                                                                                                                                                                                                                                                                                                                                                                                                                                                                                                                                                                                                                                                                                                                                                                                                                                                                                                                                                                                                                                                                                                                                                                                                                                                                               | Seller soller (D. 104.0040000000000000000000000000000000                                                                                                                                                                                                                                                                                                                                                                                                                                                                                                                                                                                                                                                                                                                                                                                                                                                                                                                                                                                                                                                                                                                                                                                                                                                                                                                                                                                                                                                                                                                                                                                                                                                                                                                                                                                                                                                                                                                                                                                                                                                                                                                                                                                                                                                                                                                                                                            | rř | Richmonius (Perch holding Short Brobes) - Sand<br>Sany Short Richmon (Salah mali Manusari Shink<br>Short Short Richmon (Salah mali Manusari Shink<br>Perch Mill) - Short Short Short Short Short<br>Short Short Short Short Short Short Short<br>Short Shink Short Short Short Short Short<br>Short Shink Shink Shink Shink Shink Shink<br>Shink Shink Shink Shink Shink Shink Shink Shink<br>Shink Shink Shink Shink Shink Shink Shink Shink Shink<br>Shink Shink Shink Shink Shink Shink Shink Shink<br>Shink Shink Shink Shink Shink Shink Shink Shink Shink<br>Shink Shink Shink Shink Shink Shink Shink Shink<br>Shink Shink Shink Shink Shink Shink Shink Shink Shink<br>Shink Shink Shink Shink Shink Shink Shink Shink<br>Shink Shink Shink Shink Shink Shink Shink Shink<br>Shink Shink Shink Shink Shink Shink Shink Shink Shink<br>Shink Shink Shink Shink Shink Shink Shink Shink Shink Shink<br>Shink Shink                 | mediad   | Payment complete                            | Refund Order   |
| © 1京報<br>12月0日<br>6月1日月1                                                                                                                                                                                                                                                                                                                                                                                                                                                                                                                                                                                                                                                                                                                                                                                                                                                                                                                                                                                                                                                                                                                                                                                                                                                                                                                                                                                                                                                                                                                                                                                                                                                                                                                                                                                                                                                                                                                                                                                                                                                                                                       |                                                                                                                                                                                                                                                                                                                                                                                                                                                                                                                                                                                                                                                                                                                                                                                                                                                                                                                                                                                                                                                                                                                                                                                                                                                                                                                                                                                                                                                                                                                                                                                                                                                                                                                                                                                                                                                                                                                                                                                                                                                                                                                                                                                                                                                                                                                                                                                                                                     | rř | Wildinstein Zehn Problem Steht Brindschaften vom Steht<br>Brind Valle Flanker, Steht Flanker, Steht Steht Steht<br>Steht Steht Steht Flanker, Steht Steht Steht<br>Steht Steht Steht Steht Steht Steht Steht<br>Steht Jedenschen 200500<br>Country Country Steht<br>Steht Schollen Steht Steht<br>Steht Schollen Steht<br>Steht Steht Steht | milital  | Payment complete                            | Reland Crobe   |
| C 18W<br>UNIQUES<br>SECTIONS                                                                                                                                                                                                                                                                                                                                                                                                                                                                                                                                                                                                                                                                                                                                                                                                                                                                                                                                                                                                                                                                                                                                                                                                                                                                                                                                                                                                                                                                                                                                                                                                                                                                                                                                                                                                                                                                                                                                                                                                                                                                                                   | 114-40-023-048803<br>Boyer nature<br>Facial:<br>Sense: A sense of the sense of                                                                                                                                                                                                                                                                                              | rř | Midmotion Zellsch midding blad Brodelschway i Sig<br>Bary Steet Finding Taller mid Missered Prints<br>Stemphane Same (20 midselsg blades Barege<br>(20 mil 12                                                            | nellted  | Payment complete                            | Refund Crabe   |
|                                                                                                                                                                                                                                                                                                                                                                                                                                                                                                                                                                                                                                                                                                                                                                                                                                                                                                                                                                                                                                                                                                                                                                                                                                                                                                                                                                                                                                                                                                                                                                                                                                                                                                                                                                                                                                                                                                                                                                                                                                                                                                                                | TTT-600048-4471407 flugar rates flugar flug                                                                                                                                                                                                                                                                                                      | rř | Multimotion 24 shall hadding that Broukes havey to go they have from the facility facility multimoted prices and produced access the submittable to the produced prices of good or go the produced prices of good or g                                                                    | miliad   | Payment complete                            | Selved Ende    |
| DILAMPIT                                                                                                                                                                                                                                                                                                                                                                                                                                                                                                                                                                                                                                                                                                                                                                                                                                                                                                                                                                                                                                                                                                                                                                                                                                                                                                                                                                                                                                                                                                                                                                                                                                                                                                                                                                                                                                                                                                                                                                                                                                                                                                                       | flager name Halfor Fullificate controls diseases Safes charmed Anneuronam Militar (council pages 1) Safes was Safes 100 100 100 100 100 100 100 100 100 10                                                                                                                                                                                                                                                                                                                                                                                                                                                                                                                                                                                                                                                                                                                                                                                                                                                                                                                                                                                                                                                                                                                                                                                                                                                                                                                                                                                                                                                                                                                                                                                                                                                                                                                                                                                                                                                                                                                                                                                                                                                                                                                                                                                                                                                                          |    | Ridmonius Zeholh nideng Shell Bradels hieroy. <b>Sep</b><br>Bay Shell Ridmong, Natir Kali Answerd Rimin.<br>Branchisan Employ Shelland Bradels Eleage<br>(Shell All Shelland Bradels Bradels)<br>(Shelland Bradels)                                                                                                                                                                                                                                                                                                                                                                                                                                                                                                                                                                                                                                                                                                                                                                                                                                                                                                                                                                                                                                                                                                                                                                                                                                                                                                                                                                                                                                                                                                                                                                                                                                                                                                       | ediad    | Payment pomyfida                            | Softwal Graine |
|                                                                                                                                                                                                                                                                                                                                                                                                                                                                                                                                                                                                                                                                                                                                                                                                                                                                                                                                                                                                                                                                                                                                                                                                                                                                                                                                                                                                                                                                                                                                                                                                                                                                                                                                                                                                                                                                                                                                                                                                                                                                                                                                | Fulfilmost method images<br>Salm channel. Amazonian<br>Billing Courtes/Region US<br>Salme uniter Cl. 110-2001111-020020                                                                                                                                                                                                                                                                                                                                                                                                                                                                                                                                                                                                                                                                                                                                                                                                                                                                                                                                                                                                                                                                                                                                                                                                                                                                                                                                                                                                                                                                                                                                                                                                                                                                                                                                                                                                                                                                                                                                                                                                                                                                                                                                                                                                                                                                                                             |    | Midmotive Zelosh rolding Med Bioskels howy. <b>See</b><br>Boy Year Frieder, Taller mid Moureal Princi-<br>Bern-Urson Energy O'Thinking Bioskel Europe<br>Park of J.<br>Soils 60079889897<br>See 2 Selecystem 200501<br>Committy, Co. 900000000000<br>Linking N. 900000000000<br>Order Box of D. 3000100000000<br>Order Box of D. 30001000000000000000000000000000000000                                                                                                                                                                                                                                                                                                                                                                                                                                                                                                                                                                                                                                                                                                                                                                                                                                                                                                                                                                                                                                                                                                                                                                                                                                                                                                                                                                                                                                                                                                                                                                                                                                                                                                                                                                                                                           | molited  |                                             | Belland Crobe  |
| CINN<br>SUCCES<br>SUCCES                                                                                                                                                                                                                                                                                                                                                                                                                                                                                                                                                                                                                                                                                                                                                                                                                                                                                                                                                                                                                                                                                                                                                                                                                                                                                                                                                                                                                                                                                                                                                                                                                                                                                                                                                                                                                                                                                                                                                                                                                                                                                                       | 113-0HCV19-1H2006<br>Spar next<br>Plabed<br>Falliner next set success<br>Falliner next set success<br>Siles (semiglingen 1,6<br>Soles wide ID, 110-3H1119-1H3006                                                                                                                                                                                                                                                                                                                                                                                                                                                                                                                                                                                                                                                                                                                                                                                                                                                                                                                                                                                                                                                                                                                                                                                                                                                                                                                                                                                                                                                                                                                                                                                                                                                                                                                                                                                                                                                                                                                                                                                                                                                                                                                                                                                                                                                                    | rř | Milmonier Zelnah hading Med Bradanis Honry Kee<br>Beny Yaor Frankey, Jakir mail Mener Bensel Hanis<br>Bensh-Ulana Hanis Qili Mener Bensel Kange<br>Pask et J.<br>Annia BOOTHERWINE<br>Size Zelniyakha 20050.<br>Quantip, 1<br>Men Annia A. (1955)                                                                                                                                                                                                                                                                                                                                                                                                                                                                                                                                                                                                                                                                                                                                                                                                                                                                                                                                                                                                                                                                                                                                                                                                                                                                                                                                                                                                                                                                                                                                                                                                                                                                                                                                                                                                                                                                                                                                                 |          |                                             |                |
| CINN<br>SUNCOS<br>SETPHPET                                                                                                                                                                                                                                                                                                                                                                                                                                                                                                                                                                                                                                                                                                                                                                                                                                                                                                                                                                                                                                                                                                                                                                                                                                                                                                                                                                                                                                                                                                                                                                                                                                                                                                                                                                                                                                                                                                                                                                                                                                                                                                     | TT3-ADMICCO-ANDRESS Shape rand; Jame Fulfillment methods dimages Salan shamed framporation Silan shamed for the shapes of the sh                                                                                                                                                                                                                                                                                                      | rr | Willmanie zilnich holleng bei Braden browy. Ere ber ywer fronter, beier mie frontere eine Bewerkerner eines Bewerkerner berein Grein bewerkerne berein Grein Bewerkerner berein Grein Bewerkerner Grein Bewerkerne                                                                    | milial   |                                             | Belland Crobe  |
| ELECTRICAL STATE OF THE PARTY O | TTT-4200KS2-0001000<br>fluoris comment<br>Comming<br>Fallifluoris complete Amongon<br>Sallina (Amongon amongon<br>Miling Communicapion L/S<br>Sallina wakes SS, 1711-4200KS2-000KSSSS<br>Sallina wakes SS, 1711-4200KS2-000KSSSS                                                                                                                                                                                                                                                                                                                                                                                                                                                                                                                                                                                                                                                                                                                                                                                                                                                                                                                                                                                                                                                                                                                                                                                                                                                                                                                                                                                                                                                                                                                                                                                                                                                                                                                                                                                                                                                                                                                                                                                                                                                                                                                                                                                                    | rř | Wall-water 20-th Fulling Mark Beaches New Sta-<br>bowy dark Finder Self-water Wall-water Self-<br>son Self-water Self-water Self-water Self-<br>bows Self-water Self-water Self-water Self-water<br>Self-Methydater 2005 (2)<br>Comity, 1<br>ton a 20-th CVSSSSSSSSSSSSSSSSSSSSSSSSSSSSSSSSSSSS                                                                                                                                                                                                                                                                                                                                                                                                                                                                                                                                                                                                                                                                                                                                                                                                                                                                                                                                                                                                                                                                                                                                                                                                                                                                                                                                                                                                                                                                                                                                                                                                                                                                                                                                                                                                                                                                                                   | nded     | Payment samphile                            | Seleni Sele    |
| © 188<br>106099<br>1142APPE                                                                                                                                                                                                                                                                                                                                                                                                                                                                                                                                                                                                                                                                                                                                                                                                                                                                                                                                                                                                                                                                                                                                                                                                                                                                                                                                                                                                                                                                                                                                                                                                                                                                                                                                                                                                                                                                                                                                                                                                                                                                                                    | TTT-OTMERS-NEZAMB  Sour Faille  Mail  Faile                                                                                                                                                                                                                                                                                                       | rř | Wildholder Dishih Falding Mod Brades News (for<br>hydrogin Similar) belian real movement in<br>brade Space Series (DV Stahling Brades Similar<br>Shake Series (DV Stahling Brades Similar<br>Shake Series (DV Stahling Brades Similar<br>Series (Series Series (DV Stahling Brades Similar<br>Series (Series Series (DV Stahling Ser                                                  | edial    | Payment samphda                             | Salund Crobe   |
| G 18N<br>UNION<br>BELOWFE                                                                                                                                                                                                                                                                                                                                                                                                                                                                                                                                                                                                                                                                                                                                                                                                                                                                                                                                                                                                                                                                                                                                                                                                                                                                                                                                                                                                                                                                                                                                                                                                                                                                                                                                                                                                                                                                                                                                                                                                                                                                                                      | TEL-MODER'S DOCKSON' SHART MARKE SAME MARKE SAME MARKET SAME MARKE                                                                                                                                                                                                                                                                                                      | гř | Wall-water Direct Folding Medi Baskers Honey By<br>Syry Staff Singles Medi Wall Wall water Mills<br>Bendulgson Lesing DV Directing Bendul Emerge<br>Pals of II.<br>John 60/CHWIMMENEY<br>See: E-destroyleting-2005G<br>Counting-1<br>mon appear of 1995 599<br>Livin-you Collect Williams<br>Counting-1<br>Counting-1<br>Counting-1<br>Counting-1<br>Counting-1<br>Counting-1<br>Counting-1                                                                                                                                                                                                                                                                                                                                                                                                                                                                                                                                                                                                                                                                                                                                                                                                                                                                                                                                                                                                                                                                                                                                                                                                                                                                                                                                                                                                                                                                                                                                                                                                                                                                                                                                                                                                       | milital  | Payment samphile                            | Belland Ender  |
| © 18W<br>10/10P0<br>327PH PRT                                                                                                                                                                                                                                                                                                                                                                                                                                                                                                                                                                                                                                                                                                                                                                                                                                                                                                                                                                                                                                                                                                                                                                                                                                                                                                                                                                                                                                                                                                                                                                                                                                                                                                                                                                                                                                                                                                                                                                                                                                                                                                  | T14-602989-666-028<br>boar name<br>Jahn<br>pullingst nethad images<br>Edinologismed Imagescum<br>Belling Commission 1.5<br>Bellin weier (D. 116-002389-666-0230                                                                                                                                                                                                                                                                                                                                                                                                                                                                                                                                                                                                                                                                                                                                                                                                                                                                                                                                                                                                                                                                                                                                                                                                                                                                                                                                                                                                                                                                                                                                                                                                                                                                                                                                                                                                                                                                                                                                                                                                                                                                                                                                                                                                                                                                     | rř | Wall-main 20th Foliage Mail Sealine News (Ex-<br>play Seal Foliage Main Wall-manus (Ex-<br>play Seal Foliage Main Wall-manus (Ex-<br>lame) News Fairs (DV Sealine Sealine Sealine<br>Sealine Sealine Sealine Sealine Sealine Sealine<br>Sealine Sealine Seali                                                     | mini     | Payment samplida                            | Selved Enter   |
| G 188<br>SUNGER<br>ASSPECT                                                                                                                                                                                                                                                                                                                                                                                                                                                                                                                                                                                                                                                                                                                                                                                                                                                                                                                                                                                                                                                                                                                                                                                                                                                                                                                                                                                                                                                                                                                                                                                                                                                                                                                                                                                                                                                                                                                                                                                                                                                                                                     | THE RESERVE STATEMENT OF THE STATEMENT O                                                                                                                                                                                                                                                                                                      | гř | Wall-mater 2 Sinch Halleng Shell Strakes (Honry - Exp<br>Shory Start Francisco, Salar must Arrow of Mini-<br>Service (Salar Shart Short Shart Shart Shart<br>1956) of L.<br>Annie ADD STRAKES (Shart Shart Shart Shart<br>Shart Shart Shart Shart Shart Shart Shart<br>Shart Shart Shart Shart Shart Shart Shart<br>Shart Shart Shart Shart Shart Shart Shart Shart<br>Shart Shart S                                            | milied   | Payment complete                            | Selved State   |
| © 188<br>SUNDER<br>SOUTH PUT                                                                                                                                                                                                                                                                                                                                                                                                                                                                                                                                                                                                                                                                                                                                                                                                                                                                                                                                                                                                                                                                                                                                                                                                                                                                                                                                                                                                                                                                                                                                                                                                                                                                                                                                                                                                                                                                                                                                                                                                                                                                                                   | THE FORMAGE BASISSION DAMP WHITE CONTROL STREET CON                                                                                                                                                                                                                                                                                                      | гř | Walmanier 20th Trabing Med Brankers Levy Day<br>Navy 20od Francis Polic mellinorous Francis<br>Break-Spane Sening DV Shahing Brasket Europe<br>20th ST 2000<br>20th ST 20th ST                                                            | milital  | Payment complete<br>inclined population     | Selved Sinler  |
| © 1888<br>SLECTORS<br>TLEASURE                                                                                                                                                                                                                                                                                                                                                                                                                                                                                                                                                                                                                                                                                                                                                                                                                                                                                                                                                                                                                                                                                                                                                                                                                                                                                                                                                                                                                                                                                                                                                                                                                                                                                                                                                                                                                                                                                                                                                                                                                                                                                                 | T12 OWNERS BOOKER  Busines  Faultiment Control  Editorial  Editori                                                                                                                                                                                                                                                                                                      | rř | Other See 4.4157/94/90/04  This York 4.4157/94/90/04  This York 5 Seed, Seed This Seed                                                                    | edited   | Payment sampleta                            | Bell and Grate |
| G 188<br>10/209<br>ESLAPET                                                                                                                                                                                                                                                                                                                                                                                                                                                                                                                                                                                                                                                                                                                                                                                                                                                                                                                                                                                                                                                                                                                                                                                                                                                                                                                                                                                                                                                                                                                                                                                                                                                                                                                                                                                                                                                                                                                                                                                                                                                                                                     | TITI O'CONNO EMENION SOUR MENTO AND AND FURTHER AND EMERICAN CONTROL MENTO EMERICAN EMERIC                                                                                                                                                                                                                                                                                                      | rř | Other Both D. NESTELLEROWN.  Williams of Substitution (Substitution of Substitution of Substit                                                                    | and Eay  | Paymani samphia                             | Selved Enter   |
| © 1894<br>SUNDER<br>STREET                                                                                                                                                                                                                                                                                                                                                                                                                                                                                                                                                                                                                                                                                                                                                                                                                                                                                                                                                                                                                                                                                                                                                                                                                                                                                                                                                                                                                                                                                                                                                                                                                                                                                                                                                                                                                                                                                                                                                                                                                                                                                                     | THE BRIEFUS BROODS Shaper stand Collision Fulfillmont Freedom, Amozon Saffan Shaperell, Amozon Saffan Shaperell Immater uses Stilling Country/SpigOn U.S. Soller winder St. 1514-CRESTS BROODS                                                                                                                                                                                                                                                                                                                                                                                                                                                                                                                                                                                                                                                                                                                                                                                                                                                                                                                                                                                                                                                                                                                                                                                                                                                                                                                                                                                                                                                                                                                                                                                                                                                                                                                                                                                                                                                                                                                                                                                                                                                                                                                                                                                                                                      | гř | Linkey ID-ORGANISCOTT  Williamset 2 (See 1 Audies) 1 (see 2 Audies) 1 (see 2 Audies) 1 (see 3 Audies) 1 (see                                                                    | milited  | Paymani sunglida                            | Refund Enter   |
| © 189<br>SEASON<br>SEASON                                                                                                                                                                                                                                                                                                                                                                                                                                                                                                                                                                                                                                                                                                                                                                                                                                                                                                                                                                                                                                                                                                                                                                                                                                                                                                                                                                                                                                                                                                                                                                                                                                                                                                                                                                                                                                                                                                                                                                                                                                                                                                      | TTI-BEDICEL-EPIRED Short rated Finals Fulfiller-Credited, MIREDO Editor-Lamber Service Billing Country/Report Vic. Sales water St. 100-BEDIESE 40-995KT                                                                                                                                                                                                                                                                                                                                                                                                                                                                                                                                                                                                                                                                                                                                                                                                                                                                                                                                                                                                                                                                                                                                                                                                                                                                                                                                                                                                                                                                                                                                                                                                                                                                                                                                                                                                                                                                                                                                                                                                                                                                                                                                                                                                                                                                             | rř | Living ID-GROWINGTY What has NO 1444 PROPERTIES Williamson 2004 Analog the Braden Analog Say 2nd Analog the Braden Analog Say 2nd S                                                                    | milei    | Payment samplete                            | Refund Enter   |
| G 1888<br>SEASON<br>SEASON                                                                                                                                                                                                                                                                                                                                                                                                                                                                                                                                                                                                                                                                                                                                                                                                                                                                                                                                                                                                                                                                                                                                                                                                                                                                                                                                                                                                                                                                                                                                                                                                                                                                                                                                                                                                                                                                                                                                                                                                                                                                                                     | TIA BEKEYN BENAND<br>Dopp Faind:<br>May<br>1-Millioner, nethod, Amisson<br>Edins Americal Simumicus<br>Being Contriguigous 15<br>Seller wider D, 104 8568114 82-98813                                                                                                                                                                                                                                                                                                                                                                                                                                                                                                                                                                                                                                                                                                                                                                                                                                                                                                                                                                                                                                                                                                                                                                                                                                                                                                                                                                                                                                                                                                                                                                                                                                                                                                                                                                                                                                                                                                                                                                                                                                                                                                                                                                                                                                                               | гř | Living III, ORGANISATION  FURTH BINK ISS SERVICED FORWARD  FURTH BINK ISS SERVICED  FURTH BINK IS                                                                    | milai    | Payment sumplified the Related Applications | Solved Stripe  |
| G 1888<br>SEASON<br>SERVICE                                                                                                                                                                                                                                                                                                                                                                                                                                                                                                                                                                                                                                                                                                                                                                                                                                                                                                                                                                                                                                                                                                                                                                                                                                                                                                                                                                                                                                                                                                                                                                                                                                                                                                                                                                                                                                                                                                                                                                                                                                                                                                    | THE ABBIDITY PRODUCES  JUSTISHING  JUSTISHING  THERRORS THE PRODUCES  THERRORS THE THERRORS  THERRORS THE THERRORS  THE THE THE THE THERRORS  THE                                                                                                                                                                                                                                                                                                                                                                                                                                                                                                                                                                                                                                                                                                                                                                                                                                                                                                                                                                                                                                                                                                                                                                                                                                                                                                                                                                                                                                                                                                                                                                                                                                                                                                                                                                                                                                                                                                                                                                                                                                                                                                                                                                                                                                               | rř | Min ALONG CSS1539  CHAIN OF CS                                                                    | mited    | Paymant sampleta                            | Solved Strike  |
| U JAM<br>TLANSO<br>ADDARFT                                                                                                                                                                                                                                                                                                                                                                                                                                                                                                                                                                                                                                                                                                                                                                                                                                                                                                                                                                                                                                                                                                                                                                                                                                                                                                                                                                                                                                                                                                                                                                                                                                                                                                                                                                                                                                                                                                                                                                                                                                                                                                     | TIA BOWNSE HERBELL BOWN FISH PARTICLE FACE FACE FACE FACE FACE FACE FACE FAC                                                                                                                                                                                                                                                                                                                                                                                                                                                                                                                                                                                                                                                                                                                                                                                                                                                                                                                                                                                                                                                                                                                                                                                                                                                                                                                                                                                                                                                                                                                                                                                                                                                                                                                                                                                                                                                                                                                                                                                                                                                                                                                                                                                                                                                                                                                                                        | rř | Time Audious CHISISTS  Ching Sch GROWNINGTON  Other Basic Text Settle-BORTON  Other Basic Text Settle-BORTON  Daily Settle-Borton  Dail                                                                    | nolited  | Paymani samplaka                            | Solund Strike  |
| <br>© 2.50 M<br>1275/1070<br>2000000 T <sup>CT</sup>                                                                                                                                                                                                                                                                                                                                                                                                                                                                                                                                                                                                                                                                                                                                                                                                                                                                                                                                                                                                                                                                                                                                                                                                                                                                                                                                                                                                                                                                                                                                                                                                                                                                                                                                                                                                                                                                                                                                                                                                                                                                           | Color scale: GL 114 GENERAL WINDOW  114 CONSERVA ACTION  FARTHORY CONTROL MISSION  Gallanderman Americans                                                                                                                                                                                                                                                                                                                                                                                                                                                                                                                                                                                                                                                                                                                                                                                                                                                                                                                                                                                                                                                                                                                                                                                                                                                                                                                                                                                                                                                                                                                                                                                                                                                                                                                                                                                                                                                                                                                                                                                                                                                                                                                                                                                                                                                                                                                           | rř | Quantity I<br>been accorded statistics<br>been accorded statistics<br>been accorded accord                                                              | milani   | Paymant samplets                            | WA 670         |
|                                                                                                                                                                                                                                                                                                                                                                                                                                                                                                                                                                                                                                                                                                                                                                                                                                                                                                                                                                                                                                                                                                                                                                                                                                                                                                                                                                                                                                                                                                                                                                                                                                                                                                                                                                                                                                                                                                                                                                                                                                                                                                                                |                                                                                                                                                                                                                                                                                                                                                                                                                                                                                                                                                                                                                                                                                                                                                                                                                                                                                                                                                                                                                                                                                                                                                                                                                                                                                                                                                                                                                                                                                                                                                                                                                                                                                                                                                                                                                                                                                                                                                                                                                                                                                                                                                                                                                                                                                                                                                                                                                                     |    |                                                                                                                                                                                                                                                                                                                                                                                                                                                                                                                                                                                                                                                                                                                                                                                                                                                                                                                                                                                                                                                                                                                                                                                                                                                                                                                                                                                                                                                                                                                                                                                                                                                                                                                                                                                                                                                                                                                                                                                                                                                                                                                                                                                                   |          |                                             |                |