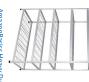

Here below is the information about the specimen required.

- 1. The particular goods listed in the application for the specimens shown in the mark are Rails of metal, Cantilevered brackets of metal.
- 2. The specimen was not created for submission with this application. The specimen does show our products as they are currently being sold to consumers. Here attached the website and screenshots of our online stores.

https://www.amazon.com/dp/B07VWWQ5VR?th=1

https://www.amazon.com/dp/B07VXWBHWF?th=1

3. We only sell our goods online so we have provided screenshots of our online store as specimens to demonstrate the goods for sale in that environment. Here attached are the entire webpages (including URL) of our amazon store.

https://www.amazon.com/dp/B07VWWQ5VR?th=1

https://www.amazon.com/dp/B07VXWBHWF?th=1

4. We have provided the information in question (3) as above displayed. The goods will be delivered to the purchasers by Express after the payment is done. Please see the attached specimen below which shows that our products are actually sold and transported in commerce.