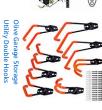

Here below is the information about the specimen required.

- 1. The particular goods listed in the application for the specimens shown in the mark are Rails of metal, Cantilevered brackets of metal.
- 2. The specimen was not created for submission with this application. The specimen does show our products as they are currently being sold to consumers. Here attached the website and screenshots of our online stores.

https://www.amazon.com/dp/B07VWWQ5VR?th=1

https://www.amazon.com/dp/B07VXWBHWF?th=1

3. We only sell our goods online so we have provided screenshots of our online store as specimens to demonstrate the goods for sale in that environment. Here attached are the entire webpages (including URL) of our amazon store.

https://www.amazon.com/dp/B07VWWQ5VR?th=1

https://www.amazon.com/dp/B07VXWBHWF?th=1

4. We have provided the information in question (3) as above displayed. The goods will be delivered to the purchasers by Express after the payment is done. Please see the attached specimen below which shows that our products are actually sold and transported in commerce.