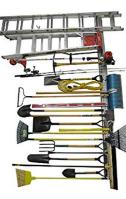

Here below is the information about the specimen required.

- 1. The particular goods listed in the application for the specimens shown in the mark are Rails of metal, Cantilevered brackets of metal.
- 2. The specimen was not created for submission with this application. The specimen does show our products as they are currently being sold to consumers. Here attached the website and screenshots of our online stores.

https://www.amazon.com/dp/B07VWWQ5VR?th=1

https://www.amazon.com/dp/B07VXWBHWF?th=1

3. We only sell our goods online so we have provided screenshots of our online store as specimens to demonstrate the goods for sale in that environment. Here attached are the entire webpages (including URL) of our amazon store.