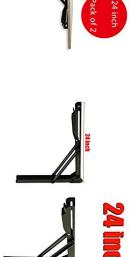

Here below is the information about the specimen required.

- 1. The particular goods listed in the application for the specimens shown in the mark are Rails of metal, Cantilevered brackets of metal.
- 2. The specimen was not created for submission with this application. The specimen does show our products as they are currently being sold to consumers. Here attached the website and screenshots of our online stores.

https://www.amazon.com/dp/B07VWWQ5VR?th=1

https://www.amazon.com/dp/B07VXWBHWF?th=1

4. We have provided the information in question (3) as above displayed. The goods will be delivered to the purchasers by Express after the payment is done. Please see the attached specimen below which shows that our products are actually sold and transported in commerce.