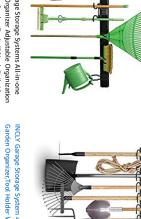

Here below is the information about the specimen required.

- 1. The particular goods listed in the application for the specimens shown in the mark are Rails of metal, Cantilevered brackets of metal.
- 2. The specimen was not created for submission with this application. The specimen does show our products as they are currently being sold to consumers. Here attached the website and screenshots of our online stores.

https://www.amazon.com/dp/B07VWWQ5VR?th=1

https://www.amazon.com/dp/B07VXWBHWF?th=1

3. We only sell our goods online so we have provided screenshots of our online store as specimens to demonstrate the goods for sale in that environment. Here attached are the entire webpages (including URL) of our amazon store.