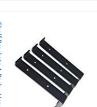

Here below is the information about the specimen required.

- 1. The particular goods listed in the application for the specimens shown in the mark are Rails of metal, Cantilevered brackets of metal.
- 2. The specimen was not created for submission with this application. The specimen does show our products as they are currently being sold to consumers. Here attached the website and screenshots of our online stores.