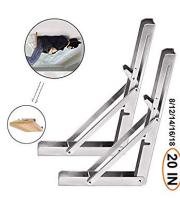

Here below is the information about the specimen required.

- 1. The particular goods listed in the application for the specimens shown in the mark are Rails of metal, Cantilevered brackets of metal.
- 2. The specimen was not created for submission with this application. The specimen does show our products as they are currently being sold to consumers. Here attached the website and screenshots of our online stores.