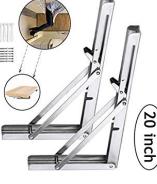

Here below is the information about the specimen required.

- 1. The particular goods listed in the application for the specimens shown in the mark are Rails of metal, Cantilevered brackets of metal.
- 2. The specimen was not created for submission with this application. The specimen does show our products as they are currently being sold to consumers. Here attached the website and screenshots of our online stores.

https://www.amazon.com/dp/B07VWWQ5VR?th=1

https://www.amazon.com/dp/B07VXWBHWF?th=1

4. We have provided the information in question (3) as above displayed. The goods will be delivered to the purchasers by Express after the payment is done. Please see the attached specimen below which shows that our products are actually sold and transported in commerce.