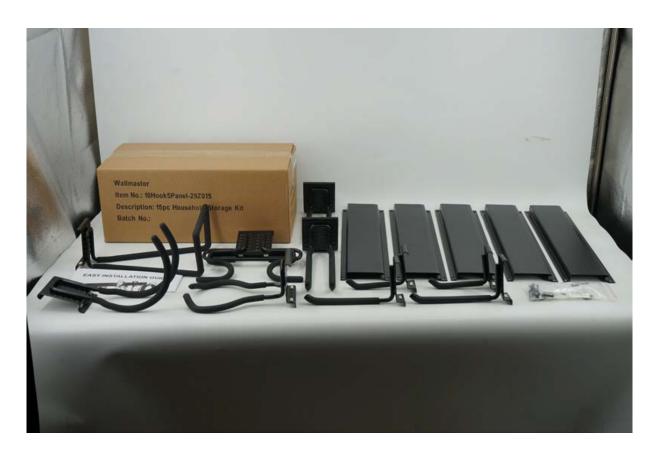

Here below is the information about the specimen required.

- 1. The particular goods listed in the application for the specimens shown in the mark are Rails of metal, Cantilevered brackets of metal.
- 2. The specimen was not created for submission with this application. The specimen does show our products as they are currently being sold to consumers. Here attached the website and screenshots of our online stores.

https://www.amazon.com/dp/B07VWWQ5VR?th=1

https://www.amazon.com/dp/B07VXWBHWF?th=1

4. We have provided the information in question (3) as above displayed. The goods will be delivered to the purchasers by Express after the payment is done. Please see the attached specimen below which shows that our products are actually sold and transported in commerce.