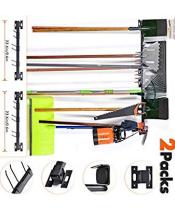

Here below is the information about the specimen required.

- 1. The particular goods listed in the application for the specimens shown in the mark are Rails of metal, Cantilevered brackets of metal.
- 2. The specimen was not created for submission with this application. The specimen does show our products as they are currently being sold to consumers. Here attached the website and screenshots of our online stores.

https://www.amazon.com/dp/B07VWWQ5VR?th=1

https://www.amazon.com/dp/B07VXWBHWF?th=1

3. We only sell our goods online so we have provided screenshots of our online store as specimens to demonstrate the goods for sale in that environment. Here attached are the entire webpages (including URL) of our amazon store.