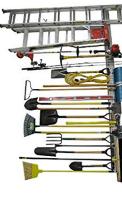

Here below is the information about the specimen required.

- 1. The particular goods listed in the application for the specimens shown in the mark are Rails of metal, Cantilevered brackets of metal.
- 2. The specimen was not created for submission with this application. The specimen does show our products as they are currently being sold to consumers. Here attached the website and screenshots of our online stores.

https://www.amazon.com/dp/B07VWWQ5VR?th=1

https://www.amazon.com/dp/B07VXWBHWF?th=1

3. We only sell our goods online so we have provided screenshots of our online store as specimens to demonstrate the goods for sale in that environment. Here attached are the entire webpages (including URL) of our amazon store.