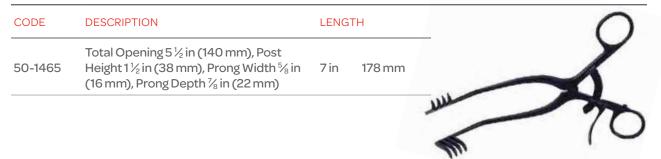

## Verity<sup>™</sup> Cerebellar Retractor

4 x 4 Sharp Prongs, Self-Retaining, Angular Arms