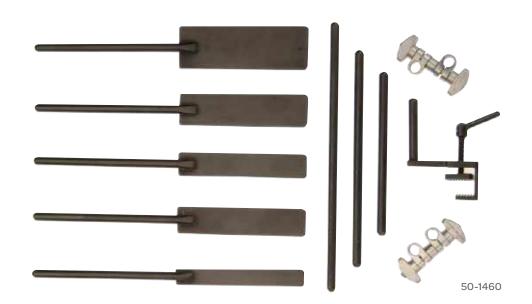

## Verity<sup>™</sup> Brain Retractor Kit

Black Anodized, Attaches to the Verity<sup>™</sup> Cerebellar Retractor (50-1465)

| DESCRIPTION                                                              | QTY                                                                                                                                             |                                                                                                                                                                                                                                                                                                                                                                                                                                                                                                                                                                                                                                                                                                                                                                                                                                                                                                                                                                                                                                                                                                                                                                                                                                                                                                                                                                                                                                                                                                                                                                                                                                                                                                                                                                                                                                                                                                                                                                                                                                                                                                                                                                                                                                                                                                                                                                                                                                                                                                                                                                                                                                                                                                                                                                                                                                                                                                                   |                                                                                                                                                                                                                                               |                                                                                                                                                                                                                                                                                                        |                                                                                                                                                                                                                                                                                                                                                                                                                                                                                                                                                                                                                                         |
|--------------------------------------------------------------------------|-------------------------------------------------------------------------------------------------------------------------------------------------|-------------------------------------------------------------------------------------------------------------------------------------------------------------------------------------------------------------------------------------------------------------------------------------------------------------------------------------------------------------------------------------------------------------------------------------------------------------------------------------------------------------------------------------------------------------------------------------------------------------------------------------------------------------------------------------------------------------------------------------------------------------------------------------------------------------------------------------------------------------------------------------------------------------------------------------------------------------------------------------------------------------------------------------------------------------------------------------------------------------------------------------------------------------------------------------------------------------------------------------------------------------------------------------------------------------------------------------------------------------------------------------------------------------------------------------------------------------------------------------------------------------------------------------------------------------------------------------------------------------------------------------------------------------------------------------------------------------------------------------------------------------------------------------------------------------------------------------------------------------------------------------------------------------------------------------------------------------------------------------------------------------------------------------------------------------------------------------------------------------------------------------------------------------------------------------------------------------------------------------------------------------------------------------------------------------------------------------------------------------------------------------------------------------------------------------------------------------------------------------------------------------------------------------------------------------------------------------------------------------------------------------------------------------------------------------------------------------------------------------------------------------------------------------------------------------------------------------------------------------------------------------------------------------------|-----------------------------------------------------------------------------------------------------------------------------------------------------------------------------------------------------------------------------------------------|--------------------------------------------------------------------------------------------------------------------------------------------------------------------------------------------------------------------------------------------------------------------------------------------------------|-----------------------------------------------------------------------------------------------------------------------------------------------------------------------------------------------------------------------------------------------------------------------------------------------------------------------------------------------------------------------------------------------------------------------------------------------------------------------------------------------------------------------------------------------------------------------------------------------------------------------------------------|
|                                                                          | QII                                                                                                                                             | LENGTH                                                                                                                                                                                                                                                                                                                                                                                                                                                                                                                                                                                                                                                                                                                                                                                                                                                                                                                                                                                                                                                                                                                                                                                                                                                                                                                                                                                                                                                                                                                                                                                                                                                                                                                                                                                                                                                                                                                                                                                                                                                                                                                                                                                                                                                                                                                                                                                                                                                                                                                                                                                                                                                                                                                                                                                                                                                                                                            |                                                                                                                                                                                                                                               | WIDTH                                                                                                                                                                                                                                                                                                  |                                                                                                                                                                                                                                                                                                                                                                                                                                                                                                                                                                                                                                         |
| ncludes one each of the five blades and<br>hree extensions listed below: |                                                                                                                                                 |                                                                                                                                                                                                                                                                                                                                                                                                                                                                                                                                                                                                                                                                                                                                                                                                                                                                                                                                                                                                                                                                                                                                                                                                                                                                                                                                                                                                                                                                                                                                                                                                                                                                                                                                                                                                                                                                                                                                                                                                                                                                                                                                                                                                                                                                                                                                                                                                                                                                                                                                                                                                                                                                                                                                                                                                                                                                                                                   |                                                                                                                                                                                                                                               |                                                                                                                                                                                                                                                                                                        |                                                                                                                                                                                                                                                                                                                                                                                                                                                                                                                                                                                                                                         |
| Blade                                                                    | 1                                                                                                                                               | 3 in                                                                                                                                                                                                                                                                                                                                                                                                                                                                                                                                                                                                                                                                                                                                                                                                                                                                                                                                                                                                                                                                                                                                                                                                                                                                                                                                                                                                                                                                                                                                                                                                                                                                                                                                                                                                                                                                                                                                                                                                                                                                                                                                                                                                                                                                                                                                                                                                                                                                                                                                                                                                                                                                                                                                                                                                                                                                                                              | 76 mm                                                                                                                                                                                                                                         | ³∕₀ in                                                                                                                                                                                                                                                                                                 | 10 mm                                                                                                                                                                                                                                                                                                                                                                                                                                                                                                                                                                                                                                   |
| Blade                                                                    | 1                                                                                                                                               | 3 in                                                                                                                                                                                                                                                                                                                                                                                                                                                                                                                                                                                                                                                                                                                                                                                                                                                                                                                                                                                                                                                                                                                                                                                                                                                                                                                                                                                                                                                                                                                                                                                                                                                                                                                                                                                                                                                                                                                                                                                                                                                                                                                                                                                                                                                                                                                                                                                                                                                                                                                                                                                                                                                                                                                                                                                                                                                                                                              | 76 mm                                                                                                                                                                                                                                         | $^{9}\!\!\!\!\!\!\!\!\!\!\!\!\!\!\!\!\!\!\!\!\!\!\!\!\!\!\!\!\!\!\!\!\!\!\!\!$                                                                                                                                                                                                                         | 14 mm                                                                                                                                                                                                                                                                                                                                                                                                                                                                                                                                                                                                                                   |
| 3lade                                                                    | 1                                                                                                                                               | 3 in                                                                                                                                                                                                                                                                                                                                                                                                                                                                                                                                                                                                                                                                                                                                                                                                                                                                                                                                                                                                                                                                                                                                                                                                                                                                                                                                                                                                                                                                                                                                                                                                                                                                                                                                                                                                                                                                                                                                                                                                                                                                                                                                                                                                                                                                                                                                                                                                                                                                                                                                                                                                                                                                                                                                                                                                                                                                                                              | 76 mm                                                                                                                                                                                                                                         | ⁵⁄8 in                                                                                                                                                                                                                                                                                                 | 16 mm                                                                                                                                                                                                                                                                                                                                                                                                                                                                                                                                                                                                                                   |
| 3lade                                                                    | 1                                                                                                                                               | 3 in                                                                                                                                                                                                                                                                                                                                                                                                                                                                                                                                                                                                                                                                                                                                                                                                                                                                                                                                                                                                                                                                                                                                                                                                                                                                                                                                                                                                                                                                                                                                                                                                                                                                                                                                                                                                                                                                                                                                                                                                                                                                                                                                                                                                                                                                                                                                                                                                                                                                                                                                                                                                                                                                                                                                                                                                                                                                                                              | 76 mm                                                                                                                                                                                                                                         | ³∕₄ in                                                                                                                                                                                                                                                                                                 | 19 mm                                                                                                                                                                                                                                                                                                                                                                                                                                                                                                                                                                                                                                   |
| 3lade                                                                    | 1                                                                                                                                               | 3 in                                                                                                                                                                                                                                                                                                                                                                                                                                                                                                                                                                                                                                                                                                                                                                                                                                                                                                                                                                                                                                                                                                                                                                                                                                                                                                                                                                                                                                                                                                                                                                                                                                                                                                                                                                                                                                                                                                                                                                                                                                                                                                                                                                                                                                                                                                                                                                                                                                                                                                                                                                                                                                                                                                                                                                                                                                                                                                              | 76 mm                                                                                                                                                                                                                                         | ³∕ <sub>8</sub> in                                                                                                                                                                                                                                                                                     | 10 mm                                                                                                                                                                                                                                                                                                                                                                                                                                                                                                                                                                                                                                   |
| Retractor Extension                                                      | 1                                                                                                                                               | 2 in                                                                                                                                                                                                                                                                                                                                                                                                                                                                                                                                                                                                                                                                                                                                                                                                                                                                                                                                                                                                                                                                                                                                                                                                                                                                                                                                                                                                                                                                                                                                                                                                                                                                                                                                                                                                                                                                                                                                                                                                                                                                                                                                                                                                                                                                                                                                                                                                                                                                                                                                                                                                                                                                                                                                                                                                                                                                                                              | 51 mm                                                                                                                                                                                                                                         |                                                                                                                                                                                                                                                                                                        |                                                                                                                                                                                                                                                                                                                                                                                                                                                                                                                                                                                                                                         |
| Retractor Extension                                                      | 1                                                                                                                                               | 3 in                                                                                                                                                                                                                                                                                                                                                                                                                                                                                                                                                                                                                                                                                                                                                                                                                                                                                                                                                                                                                                                                                                                                                                                                                                                                                                                                                                                                                                                                                                                                                                                                                                                                                                                                                                                                                                                                                                                                                                                                                                                                                                                                                                                                                                                                                                                                                                                                                                                                                                                                                                                                                                                                                                                                                                                                                                                                                                              | 76 mm                                                                                                                                                                                                                                         |                                                                                                                                                                                                                                                                                                        |                                                                                                                                                                                                                                                                                                                                                                                                                                                                                                                                                                                                                                         |
| Retractor Extension                                                      | 1                                                                                                                                               | 4 in                                                                                                                                                                                                                                                                                                                                                                                                                                                                                                                                                                                                                                                                                                                                                                                                                                                                                                                                                                                                                                                                                                                                                                                                                                                                                                                                                                                                                                                                                                                                                                                                                                                                                                                                                                                                                                                                                                                                                                                                                                                                                                                                                                                                                                                                                                                                                                                                                                                                                                                                                                                                                                                                                                                                                                                                                                                                                                              | 102 mm                                                                                                                                                                                                                                        |                                                                                                                                                                                                                                                                                                        |                                                                                                                                                                                                                                                                                                                                                                                                                                                                                                                                                                                                                                         |
| Double Connector                                                         | 2                                                                                                                                               |                                                                                                                                                                                                                                                                                                                                                                                                                                                                                                                                                                                                                                                                                                                                                                                                                                                                                                                                                                                                                                                                                                                                                                                                                                                                                                                                                                                                                                                                                                                                                                                                                                                                                                                                                                                                                                                                                                                                                                                                                                                                                                                                                                                                                                                                                                                                                                                                                                                                                                                                                                                                                                                                                                                                                                                                                                                                                                                   |                                                                                                                                                                                                                                               |                                                                                                                                                                                                                                                                                                        |                                                                                                                                                                                                                                                                                                                                                                                                                                                                                                                                                                                                                                         |
|                                                                          | hree extensions listed below:<br>Blade<br>Blade<br>Blade<br>Blade<br>Blade<br>Retractor Extension<br>Retractor Extension<br>Retractor Extension | hree extensions listed below:<br>Blade 1<br>Blade 1 | hree extensions listed below:<br>Blade 1 3 in<br>Blade 1 4 in | hree extensions listed below:<br>Blade 1 3 in 76 mm<br>Blade 1 4 in 102 mm | hree extensions listed below:<br>Blade 1 3 in 76 mm $\frac{3}{6}$ in<br>Blade 1 3 in 76 mm $\frac{9}{16}$ in<br>Blade 1 3 in 76 mm $\frac{5}{6}$ in<br>Blade 1 3 in 76 mm $\frac{5}{6}$ in<br>Blade 1 3 in 76 mm $\frac{3}{4}$ in<br>Blade 1 3 in 76 mm $\frac{3}{6}$ in |