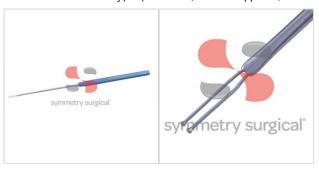

# VERITY(TM) RETRACTOR, VESSEL SUPPORTER, TITANIUM HANDLE, STAINLESS STEEL SHAFT, 2-PRONG, STAINLESS STEEL SHAFT

#### **TECHNICAL SPECIFICATIONS**

| CE Mark  | Yes                   |
|----------|-----------------------|
| Brand    | Verity(TM)            |
| Handle   | Titanium Handle       |
| Material | Stainless Steel Shaft |
| Shaft    | Stainless Steel Shaft |