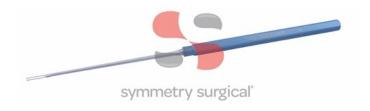

# VERITY(TM) RETRACTOR, VESSEL SUPPORTER, TITANIUM HANDLE, STAINLESS STEEL SHAFT, 2-PRONG, STAINLESS STEEL SHAFT

#### **TECHNICAL SPECIFICATIONS**

| CE Mark  | Yes                   |
|----------|-----------------------|
| Brand    | Verity(TM)            |
| Handle   | Titanium Handle       |
| Material | Stainless Steel Shaft |
| Shaft    | Stainless Steel Shaft |