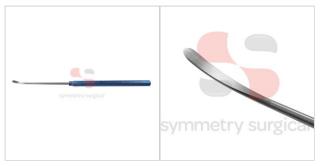

# VERITY(TM) ELEVATOR, 3.5 MM TIP WIDTH, 7 1/4 IN, 187 MM

#### 80-1537

The Malis brand name has changed. The new brand name is now Verity<sup>™</sup>.

More info

### **TECHNICAL SPECIFICATIONS**

| Popularity  | Best Seller      |
|-------------|------------------|
| CE Mark     | Yes              |
| Brand       | Verity(TM)       |
| Length (in) | 7 1/4 in         |
| Length (mm) | 187 mm           |
| Tip Width   | 3.5 mm Tip Width |