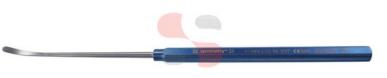

# VERITY(TM) ELEVATOR, 3.5 MM TIP WIDTH, 7 1/4 IN, 187 MM

#### 80-1537

The Malis brand name has changed. The new brand name is now Verity<sup>™</sup>.

More info

### **TECHNICAL SPECIFICATIONS**

| Popularity  | Best Seller      |
|-------------|------------------|
| CE Mark     | Yes              |
| Brand       | Verity(TM)       |
| Length (in) | 7 1/4 in         |
| Length (mm) | 187 mm           |
| Tip Width   | 3.5 mm Tip Width |