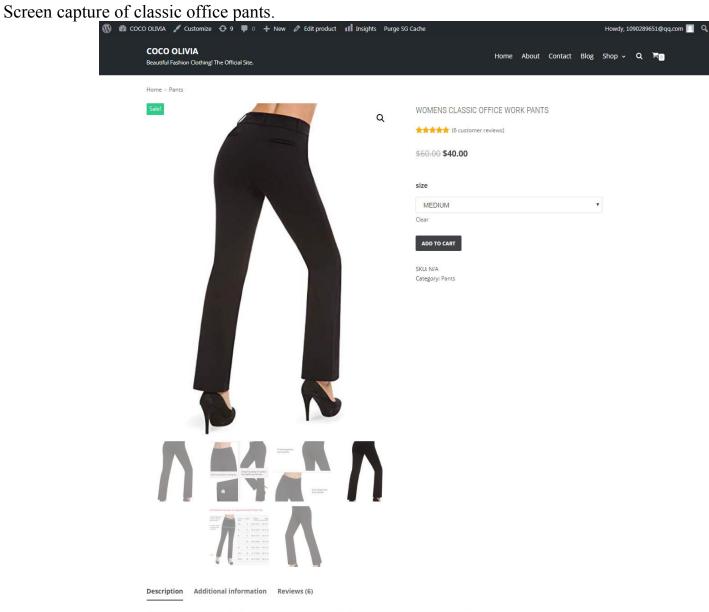

In this case, the specimen is a photograph of a shirt and a coat, with a rectangular piece of paper sitting on top of the shirt. The paper has the wording "COCO OLIVIA" handwritten on it, and the paper does not appear to be attached to the shirt. Because the wording is handwritten, and the paper not clearly attached to the clothing, the paper does not appear to be a tag or label for clothing that is used in commerce. Therefore, the submitted specimen cannot be accepted.

(1) Identify the particular good(s) listed in the application for which the specimen(s) was submitted to show use of the mark.

The specimen is deep blue long sleeve T-shirt and women classic work pants. They are classic for women in all season and one of the hot selling goods. We will keep it available forever.

<a href="http://cocoolivia.com/product/womens-classic-office-work-pants/">http://cocoolivia.com/product/womens-classic-office-work-pants/</a>
 <a href="http://cocoolivia.com/product/deep-blue-long-sleeve-t-shirt/">http://cocoolivia.com/product/deep-blue-long-sleeve-t-shirt/</a>, digital copy of the web pages showing the goods for sale on the named website.