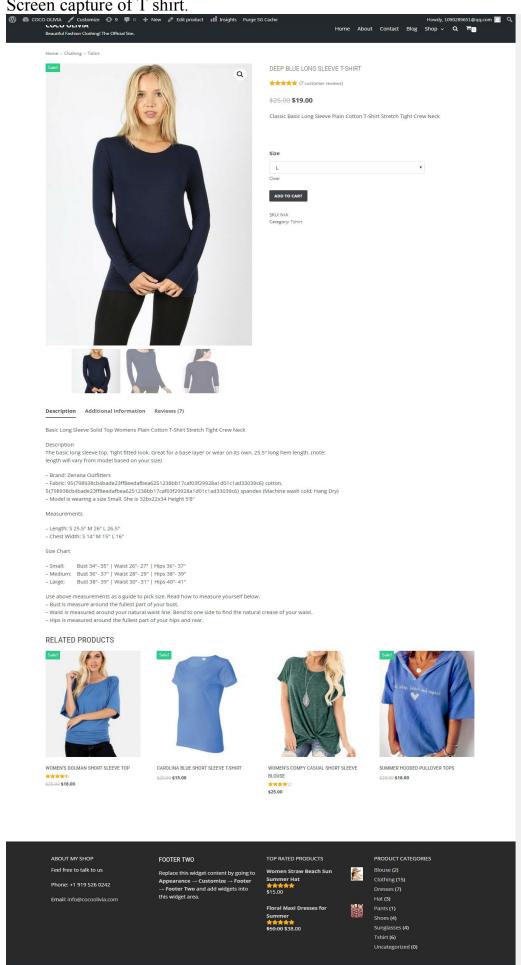

In this case, the specimen is a photograph of a shirt and a coat, with a rectangular piece of paper sitting on top of the shirt. The paper has the wording "COCO OLIVIA" handwritten on it, and the paper does not appear to be attached to the shirt. Because the wording is handwritten, and the paper not clearly attached to the clothing, the paper does not appear to be a tag or label for clothing that is used in commerce. Therefore, the submitted specimen cannot be accepted.

(1) Identify the particular good(s) listed in the application for which the specimen(s) was submitted to show use of the mark.

The specimen is deep blue long sleeve T-shirt and women classic work pants. They are classic for women in all season and one of the hot selling goods. We will keep it available forever.

Screen capture of T shirt.