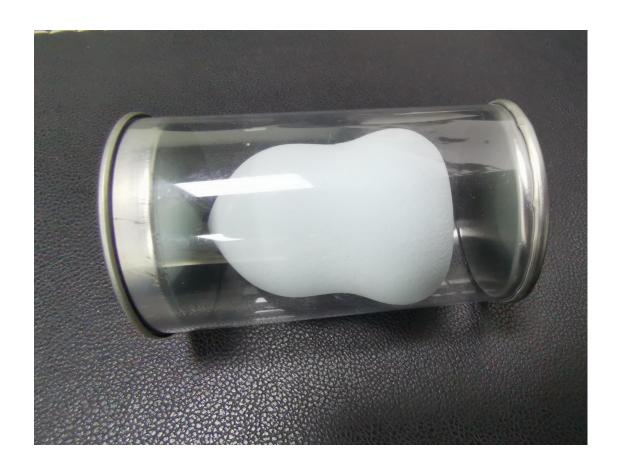

## **Cosmetic brushes**

Sponges used for applying make-up

(2) Was the specimen created for submission with this application?

**A:** the specimen was not created for submission with this application. The URL of website should be attached for your review: