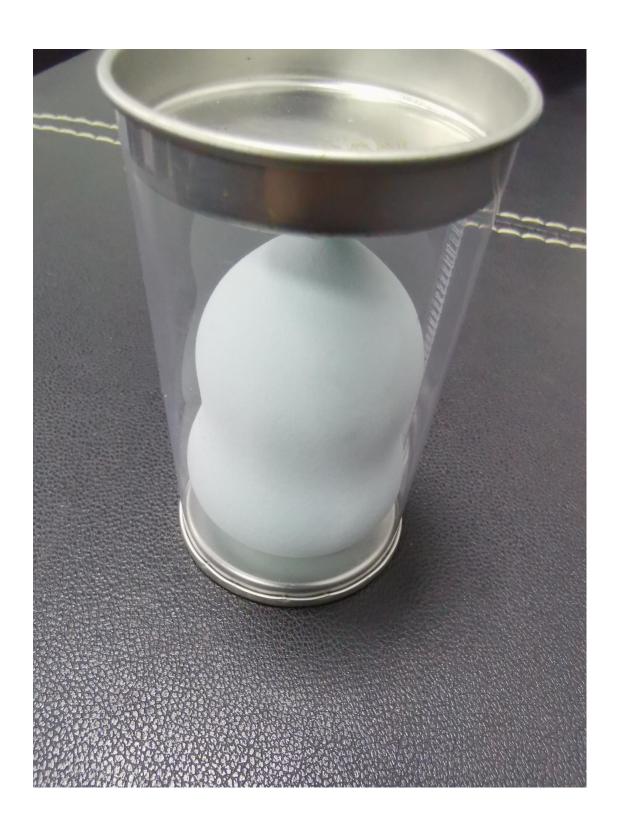

## **Cosmetic brushes**

Sponges used for applying make-up

(2) Was the specimen created for submission with this application?

**A:** the specimen was not created for submission with this application. The URL of website should be attached for your review: