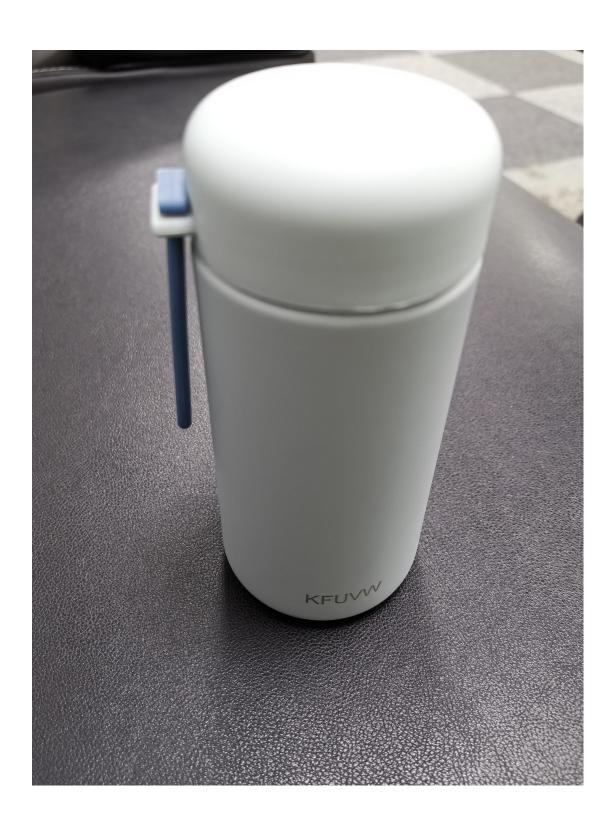

(1) Identify the particular good(s) listed in the application for which the specimen(s) was submitted to show use of the mark.

## Cups







## **Cosmetic brushes**





Sponges used for applying make-up







(2) Was the specimen created for submission with this application?

**A:** the specimen was not created for submission with this application. The URL of website should be attached for your review:

https://www.amazon.com/dp/B07ZMFXK6R/ref=sr\_1\_1?keywords=B07 ZMFXK6R&qid=1572099943&sr=8-1

 $\underline{https://www.amazon.com/dp/B07ZMF4Y9Y/ref=sr\_1\_1?keywords=B07}$ 

ZMF4Y9Y&qid=1572099962&sr=8-1

 $\underline{https://www.amazon.com/dp/B07ZMDQC6W/ref=sr\_1\_1?keywords=B0}$ 

7ZMDQC6W&qid=1572099988&sr=8-1

(3) Provide information about and examples of how applicant's goods appear in the actual sales environment.





Customers also shopped for Page 1 of 11