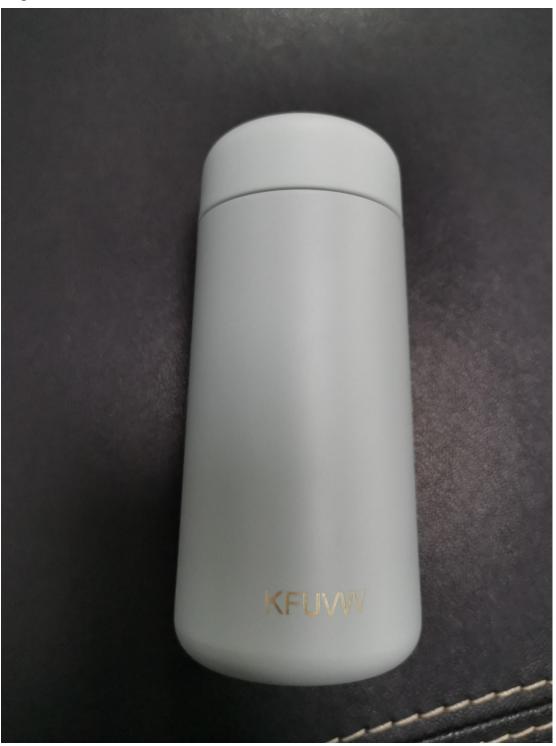

(1) Identify the particular good(s) listed in the application for which the specimen(s) was submitted to show use of the mark.

## Cups







## **Cosmetic brushes**





Sponges used for applying make-up







(2) Was the specimen created for submission with this application?

**A:** the specimen was not created for submission with this application. The URL of website should be attached for your review:

https://www.amazon.com/dp/B07ZMFXK6R/ref=sr\_1\_1?keywords=B07 ZMFXK6R&qid=1572099943&sr=8-1

 $\underline{https://www.amazon.com/dp/B07ZMF4Y9Y/ref=sr\_1\_1?keywords=B07}$ 

ZMF4Y9Y&qid=1572099962&sr=8-1

 $\underline{https://www.amazon.com/dp/B07ZMDQC6W/ref=sr\_1\_1?keywords=B0}$ 

7ZMDQC6W&qid=1572099988&sr=8-1

(3) Provide information about and examples of how applicant's goods appear in the actual sales environment.





Customers also shopped for Page 1 of 11