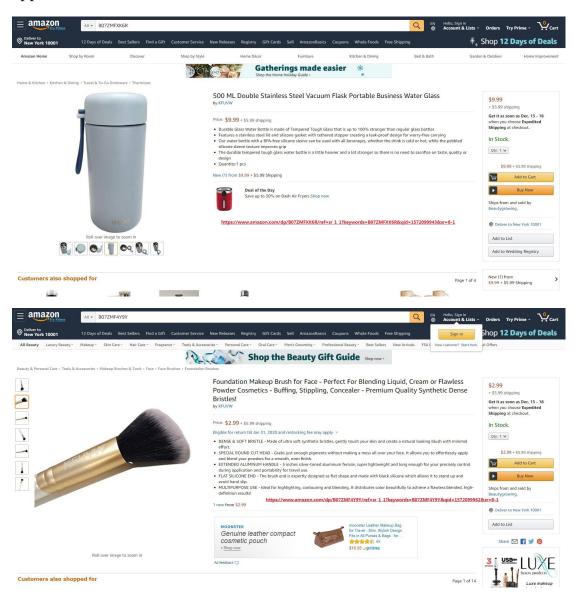

(1) Identify the particular good(s) listed in the application for which the specimen(s) was submitted to show use of the mark.

## Cups

## **Cosmetic brushes**

Sponges used for applying make-up

(2) Was the specimen created for submission with this application?

**A:** the specimen was not created for submission with this application. The URL of website should be attached for your review:

https://www.amazon.com/dp/B07ZMFXK6R/ref=sr\_1\_1?keywords=B07 ZMFXK6R&qid=1572099943&sr=8-1

 $\underline{https://www.amazon.com/dp/B07ZMF4Y9Y/ref=sr\_1\_1?keywords=B07}$ 

ZMF4Y9Y&qid=1572099962&sr=8-1

 $\underline{https://www.amazon.com/dp/B07ZMDQC6W/ref=sr\_1\_1?keywords=B0}$ 