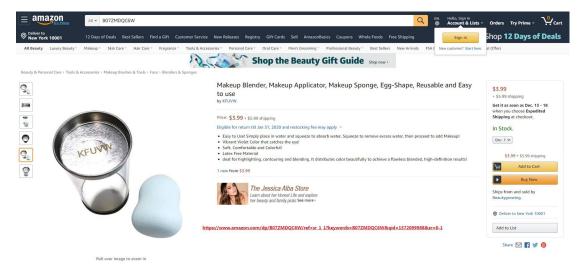

## **Cosmetic brushes**

Sponges used for applying make-up

(2) Was the specimen created for submission with this application?

**A:** the specimen was not created for submission with this application. The URL of website should be attached for your review:

7ZMDQC6W&qid=1572099988&sr=8-1

(3) Provide information about and examples of how applicant's goods appear in the actual sales environment.

Customers also shopped for Page 1 of 11