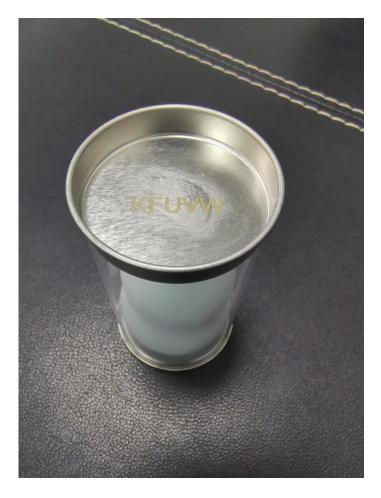

(1) Identify the particular good(s) listed in the application for which the specimen(s) was submitted to show use of the mark.

## Cups







## **Cosmetic brushes**





Sponges used for applying make-up







(2) Was the specimen created for submission with this application?

**A:** the specimen was not created for submission with this application. The URL of website should be attached for your review:

https://www.amazon.com/dp/B07ZMFXK6R/ref=sr\_1\_1?keywords=B07 ZMFXK6R&qid=1572099943&sr=8-1

 $\underline{https://www.amazon.com/dp/B07ZMF4Y9Y/ref=sr\_1\_1?keywords=B07}$ 

ZMF4Y9Y&qid=1572099962&sr=8-1

 $\underline{https://www.amazon.com/dp/B07ZMDQC6W/ref=sr\_1\_1?keywords=B0}$ 

7ZMDQC6W&qid=1572099988&sr=8-1

(3) Provide information about and examples of how applicant's goods appear in the actual sales environment.





Customers also shopped for Page 1 of 11