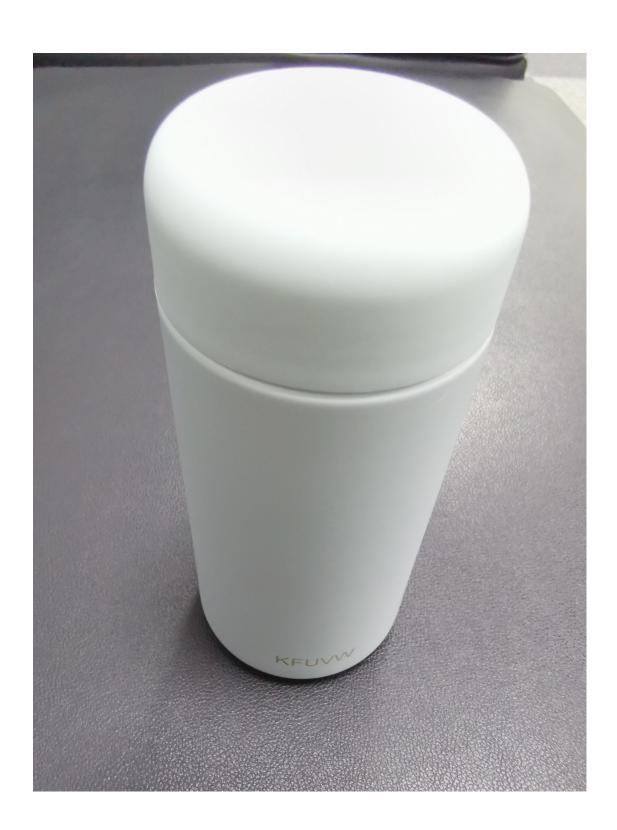

(1) Identify the particular good(s) listed in the application for which the specimen(s) was submitted to show use of the mark.

## Cups







## **Cosmetic brushes**





Sponges used for applying make-up







(2) Was the specimen created for submission with this application?

**A:** the specimen was not created for submission with this application. The URL of website should be attached for your review:

https://www.amazon.com/dp/B07ZMFXK6R/ref=sr\_1\_1?keywords=B07 ZMFXK6R&qid=1572099943&sr=8-1

 $\underline{https://www.amazon.com/dp/B07ZMF4Y9Y/ref=sr\_1\_1?keywords=B07}$ 

ZMF4Y9Y&qid=1572099962&sr=8-1

 $\underline{https://www.amazon.com/dp/B07ZMDQC6W/ref=sr\_1\_1?keywords=B0}$ 

7ZMDQC6W&qid=1572099988&sr=8-1

(3) Provide information about and examples of how applicant's goods appear in the actual sales environment.





Customers also shopped for Page 1 of 11