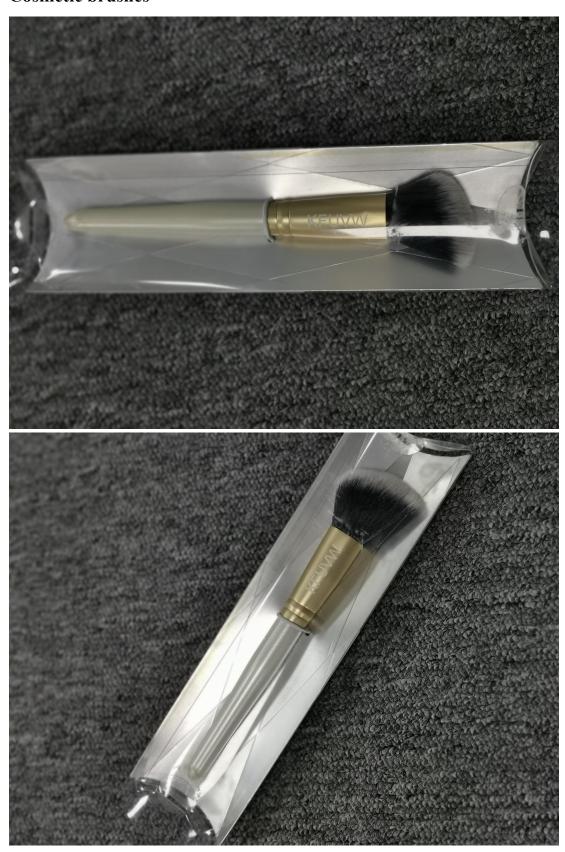

## **Cosmetic brushes**

Sponges used for applying make-up

(2) Was the specimen created for submission with this application?

**A:** the specimen was not created for submission with this application. The URL of website should be attached for your review: