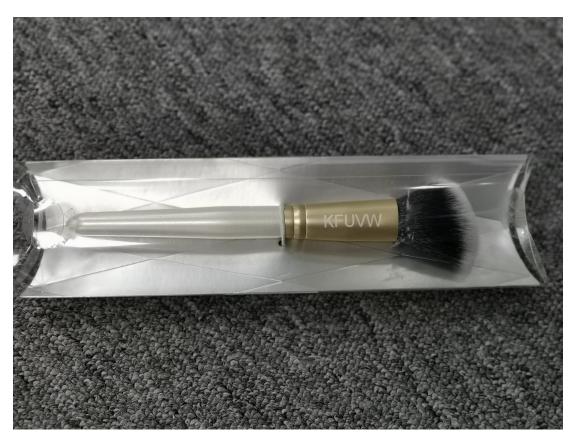

## **Cosmetic brushes**

Sponges used for applying make-up

(2) Was the specimen created for submission with this application?

**A:** the specimen was not created for submission with this application. The URL of website should be attached for your review: