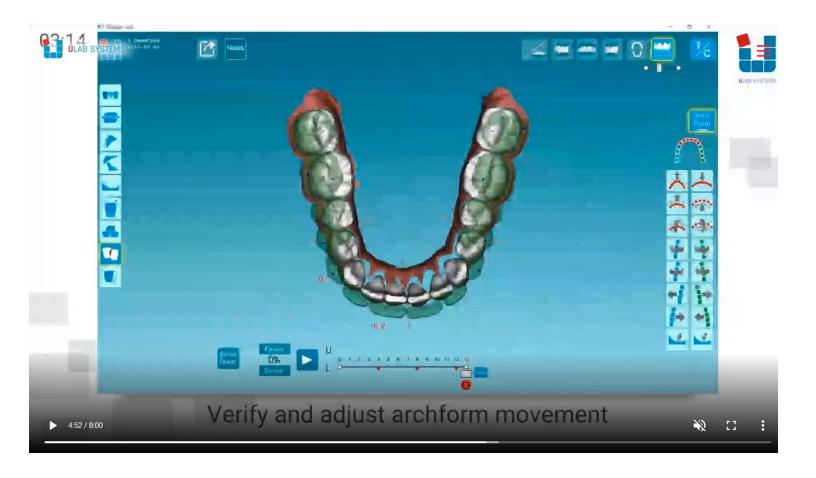

## How It Works

Open your patient's intra-oral scan directly in uLab software. Program the desired treatment plan, which can include clear aligners in as little as 10 minutes. Design your patient's aligners and fabricate them with many of the 3D printers on the market. Our automated uContour machine will process (cut and initial polish) your 3D model with precision in about a minute. Create a seamless patient experience by custom-branding your aligners with the name of your practice.