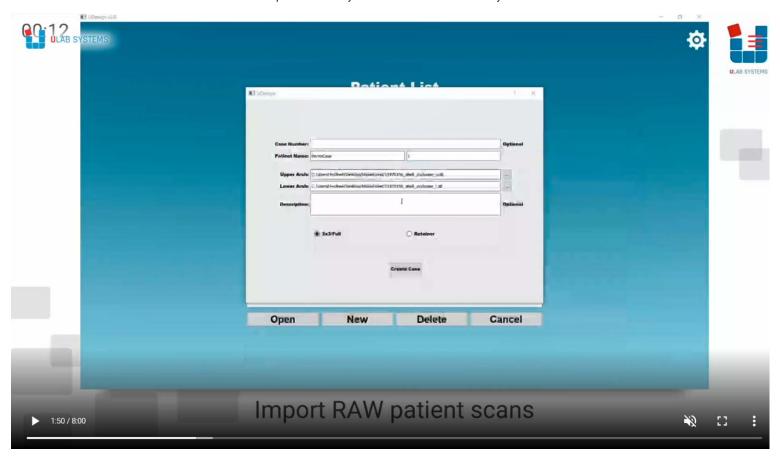

## How It Works

Open your patient's intra-oral scan directly in uLab software. Program the desired treatment plan, which can include clear aligners in as little as 10 minutes. Design your patient's aligners and fabricate them with many of the 3D printers on the market. Our automated uContour machine will process (cut and initial polish) your 3D model with precision in about a minute. Create a seamless patient experience by custom-branding your aligners with the name of your practice.