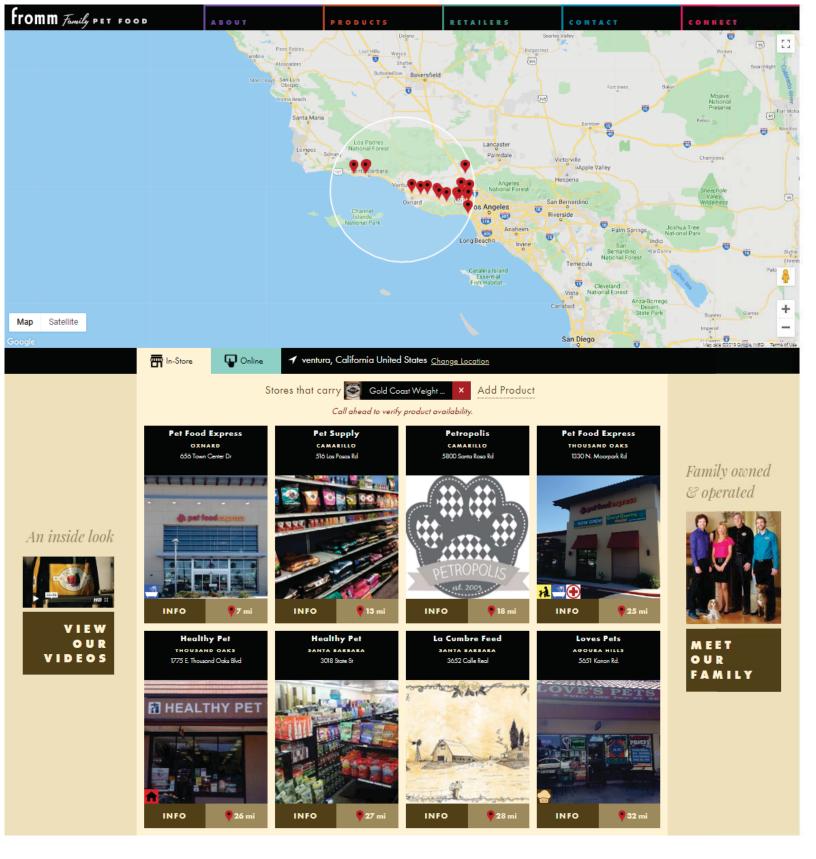

## EXHIBIT M

| Fromm Family PET FOOD                                                                                 | D A B O U T                                                                                                                                           | PRODUCTS                                                       | R E T A I L E R S                            | CONTACT                                           | CONNECT                   |
|-------------------------------------------------------------------------------------------------------|-------------------------------------------------------------------------------------------------------------------------------------------------------|----------------------------------------------------------------|----------------------------------------------|---------------------------------------------------|---------------------------|
| Fromm Family PET FOOD                                                                                 |                                                                                                                                                       |                                                                |                                              |                                                   |                           |
|                                                                                                       | STO                                                                                                                                                   | ORE DI                                                         | RECTO                                        | RY                                                |                           |
|                                                                                                       | Independent and locally owned pet supply stores in Ventura,<br>California                                                                             |                                                                |                                              |                                                   |                           |
|                                                                                                       | Fromm Family Foods artisan pet food and treats are sold through the following independent and locally owned pet supply stores in Ventura, California. |                                                                |                                              |                                                   |                           |
|                                                                                                       | Protein for Pets<br>VENTURA<br>5722 Telephone Rd Suite #12                                                                                            | Sailor & Friends Pet<br>Supply<br>ventues<br>142 N Advaced Ave | <b>The Wharf</b><br>VENTURA<br>980 Front St. | Ventura Pet Barn<br>ventura<br>3203 East Main St. |                           |
|                                                                                                       | <b>PR&amp;TEIN</b> for <b>PETS</b>                                                                                                                    | Sailor&<br>Friends                                             |                                              | VENTURA<br>PETBARN                                |                           |
|                                                                                                       | INFO                                                                                                                                                  | INFO                                                           | INFO                                         | INFO                                              |                           |
|                                                                                                       | Find a Store Near You                                                                                                                                 |                                                                |                                              |                                                   |                           |
|                                                                                                       |                                                                                                                                                       | Search                                                         |                                              |                                                   |                           |
| About Product                                                                                         | s Retailers Contac                                                                                                                                    | t Connect                                                      | -                                            |                                                   |                           |
| About Product<br>Meet Our Family Dog<br>Our History Cat<br>Food Safety<br>Question / Answer<br>Videos | Where to Buy Contact Us<br>Our Commitment Call 800-3:<br>Vrite FO Ba                                                                                  | Careers<br>25-6331 Fromm Petfest                               |                                              |                                                   | Fromm.<br>Family PET FOOD |
| Sitemap Privacy Policy                                                                                | Copyright ©2019 Fromm Family Foods LL                                                                                                                 | Instagram C. All rights reserved.                              |                                              |                                                   |                           |