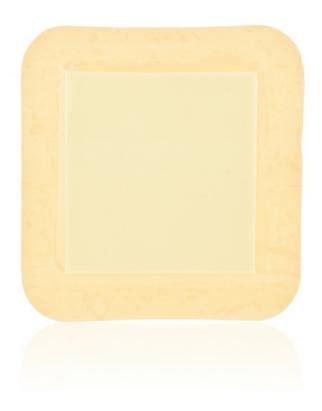

## DermaLevin®

Waterproof Adhesive Foam Wound Dressing

DermaLevin is a moderately absorbent waterproof foam island dressing. Maintains a moist wound environment. Conforms easily to awkward-to-dress areas. Protects and cushions the wound.

• Not made with natural rubber latex

| Size      | 4"x4"  | 6"x6"  |
|-----------|--------|--------|
| Reorder # | 00280E | 00285E |
| Packaging | 10/Box | 10/Box |

1.800.337.6296 | info@dermarite.com | www.dermarite.com

## DermaLevin®

Waterproof Adhesive Foam Island Dressing

1:35 PM 10/4/2019

>

DermaLevin is a moderately absorbent waterproof foam dressing. Maintains a moist wound environment. Will not adhere to wound bed. Waterproof backing. Conforms easily to awkward-to-dress areas. Protects and cushions the wound.

### **BENEFITS:**

Print Friendly

- Supports moist wound healing and autolytic debridement
- Excellent exudate management to minimize maceration
- Supports normalization of wound bed temperature
- Conformable for hard to dress areas
- Latex free

## INDICATIONS:

May be used for the management of acute or chronic partial and full thickness wounds/ulcers with moderate exudate.

## AVAILABLE SIZES:

| Size  | Reorder # | Packaging |
|-------|-----------|-----------|
| 4"x4" | 00280E    | 10/Box    |
| 6"x6" | 00285E    | 10/Box    |

Categories: Wound Care, Foams.