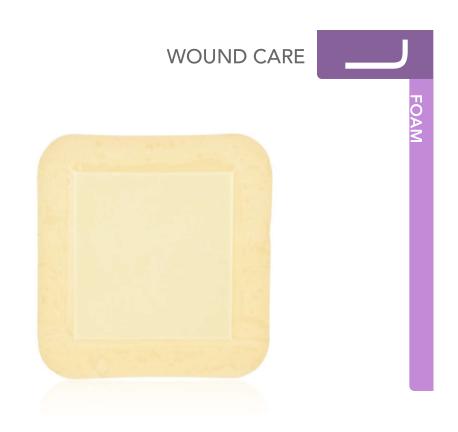

## DermaLevin®

Waterproof Adhesive Foam Wound Dressing

DermaLevin is a moderately absorbent waterproof foam island dressing. Maintains a moist wound environment. Conforms easily to awkward-to-dress areas. Protects and cushions the wound.

## DermaLevin®

Waterproof Adhesive Foam Island Dressing

1:35 PM 10/4/2019

>

DermaLevin is a moderately absorbent waterproof foam dressing. Maintains a moist wound environment. Will not adhere to wound bed. Waterproof backing. Conforms easily to awkward-to-dress areas. Protects and cushions the wound.

## INDICATIONS:

May be used for the management of acute or chronic partial and full thickness wounds/ulcers with moderate exudate.