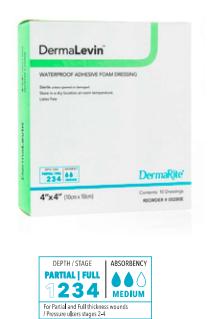

## DermaLevin®

Waterproof Adhesive Foam Wound Dressing

DermaLevin is a moderately absorbent waterproof foam island dressing. Maintains a moist wound environment. Conforms easily to awkward-to-dress areas. Protects and cushions the wound.

• Not made with natural rubber latex

| Size      | 4"x4"  | 6"x6"  |
|-----------|--------|--------|
| Reorder # | 00280E | 00285E |
| Packaging | 10/Box | 10/Box |

1.800.337.6296 | info@dermarite.com | www.dermarite.com

## DermaLevin®

Waterproof Adhesive Foam Island Dressing

1:35 PM 10/4/2019

>

DermaLevin is a moderately absorbent waterproof foam dressing. Maintains a moist wound environment. Will not adhere to wound bed. Waterproof backing. Conforms easily to awkward-to-dress areas. Protects and cushions the wound.

## AVAILABLE SIZES:

| Size  | Reorder # | Packaging |
|-------|-----------|-----------|
| 4"x4" | 00280E    | 10/Box    |
| 6"x6" | 00285E    | 10/Box    |

Categories: Wound Care, Foams.