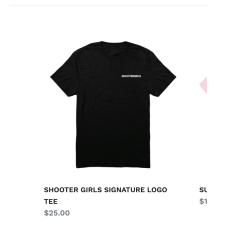

| PRODUCT ID | SHOOTER GIRLS SIG/BASIC | SIZE | QUANTITY | UNIT PRICE | SUB TOTAL |
|------------|-------------------------|------|----------|------------|-----------|
| #1524      | BLACK                   | S    | 3        | \$25.00    |           |
| #1524      | BLACK                   | S    | 1        | \$25.00    |           |
| #1524      | BLACK                   | S    | 1        | \$25.00    |           |
| #1524      | BLACK                   | S    | 1        | \$25.00    |           |
| #1524      | WHITE                   | L    | 1        | \$25.00    |           |
| #1524      | PINK                    | L    | 1        | \$25.00    |           |
| #1524      | PINK                    | M    | 2        | \$25.00    |           |
| #1524      | BLACK                   | M    | 1        | \$25.00    |           |
| #1524      |                         |      |          |            |           |
| #1524      |                         |      |          |            |           |
| #1524      |                         |      |          |            |           |
| #1524      |                         |      |          |            |           |
| #1524      |                         |      |          |            |           |
| #1524      |                         |      |          |            |           |
| #1524      |                         |      |          |            | TOTAL     |
| #1524      |                         |      |          |            | \$275.00  |
| #1524      |                         |      |          |            |           |
| #1524      |                         |      |          |            |           |
| #1524      |                         |      |          |            |           |