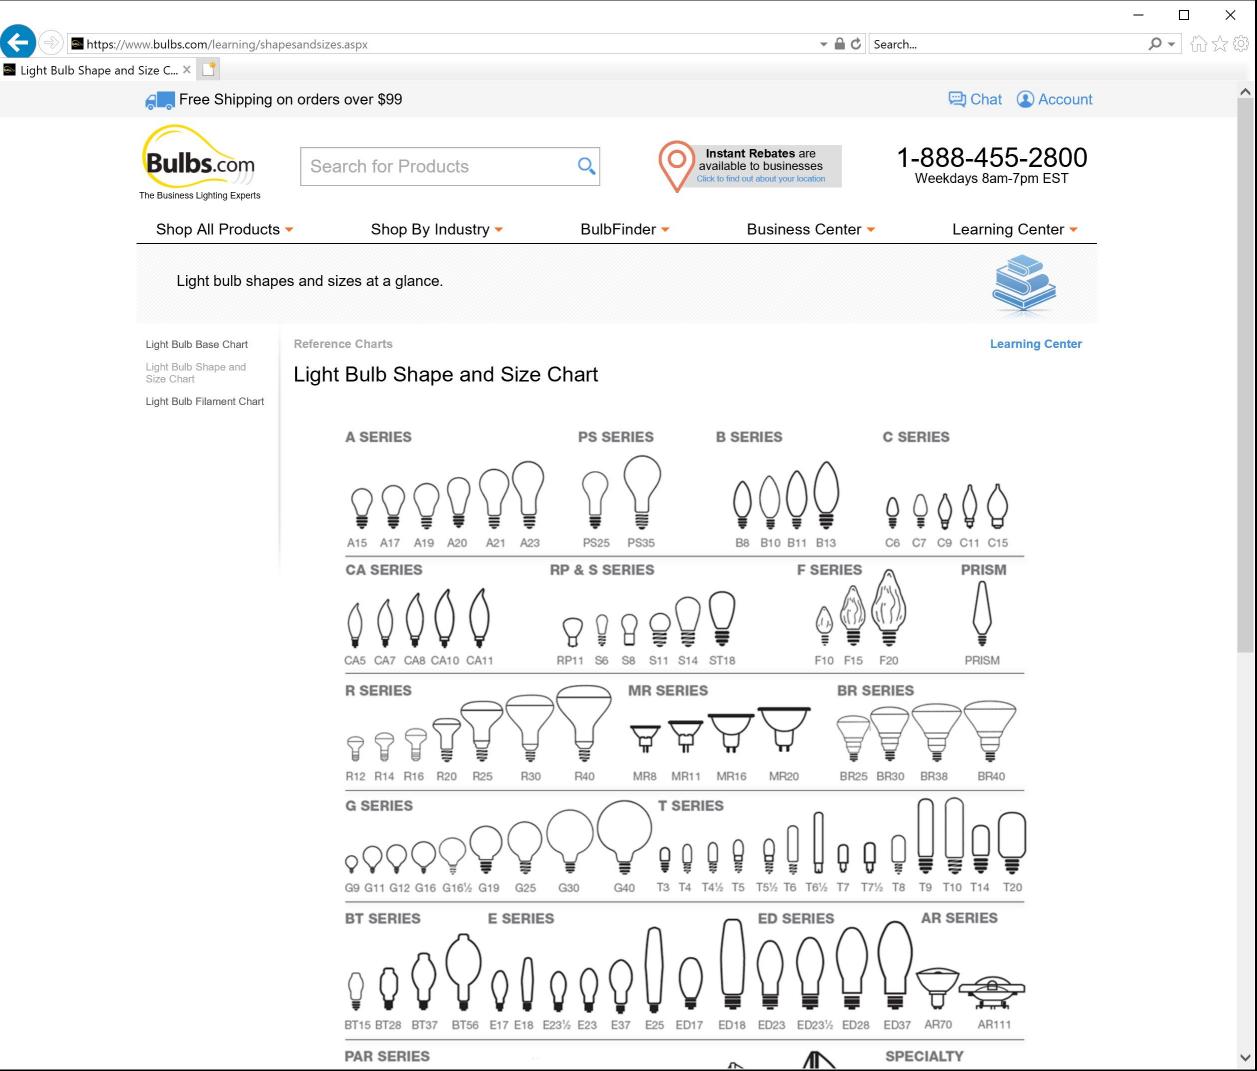

## Exhibit F

https://www.bulbs.com/learning/shapesandsizes.aspx

✓ ▲ ♂ Search...

🔤 Light Bulb Shape and Size C... 🗙 📑

| example@youremail.com | SUBSCRIE                                                | BE                                                                 | 1                                                              |                                                                           |
|-----------------------|---------------------------------------------------------|--------------------------------------------------------------------|----------------------------------------------------------------|---------------------------------------------------------------------------|
| Trusted               | Company Info<br>About Us                                | Business Center<br>Pro Business Account                            | Customer Service                                               | Resources                                                                 |
| OLICK TO VERIFY       | Our Promise<br>Our Lighting Specialists<br>Testimonials | Shop By Business Type<br>Your Lighting Project<br>Lighting Rebates | FAQs<br>Privacy Policy<br>Terms of Sale                        | Energy Savings Calculator<br>Base, Shape and Filament<br>Reference Charts |
| Partners              | Case Studies<br>Press Room                              | Try LED Risk-free<br>Credit Application<br>International Customers | Shipping Policy<br>Returns and Exchanges<br>BulbTrack Overview | Blogs<br>The Light Source<br>Current News                                 |