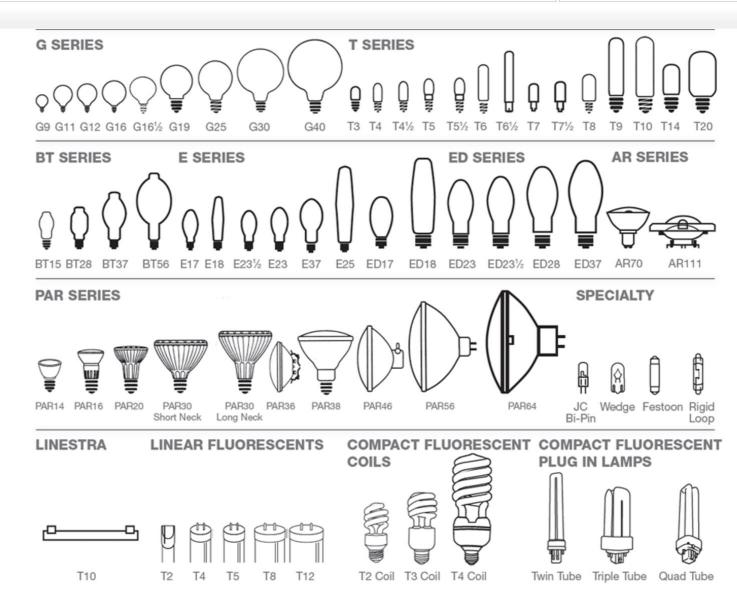

## Exhibit F

https://www.bulbs.com/learning/shapesandsizes.aspx

✓ ▲ ♂ Search...

🔤 Light Bulb Shape and Size C... 🗙 📑

| example@youremail.com | SUBSCRIE                                                | BE                                                                 | 1                                                              |                                                                           |
|-----------------------|---------------------------------------------------------|--------------------------------------------------------------------|----------------------------------------------------------------|---------------------------------------------------------------------------|
| Trusted               | Company Info<br>About Us                                | Business Center<br>Pro Business Account                            | Customer Service                                               | Resources                                                                 |
| OLICK TO VERIFY       | Our Promise<br>Our Lighting Specialists<br>Testimonials | Shop By Business Type<br>Your Lighting Project<br>Lighting Rebates | FAQs<br>Privacy Policy<br>Terms of Sale                        | Energy Savings Calculator<br>Base, Shape and Filament<br>Reference Charts |
| Partners              | Case Studies<br>Press Room                              | Try LED Risk-free<br>Credit Application<br>International Customers | Shipping Policy<br>Returns and Exchanges<br>BulbTrack Overview | Blogs<br>The Light Source<br>Current News                                 |