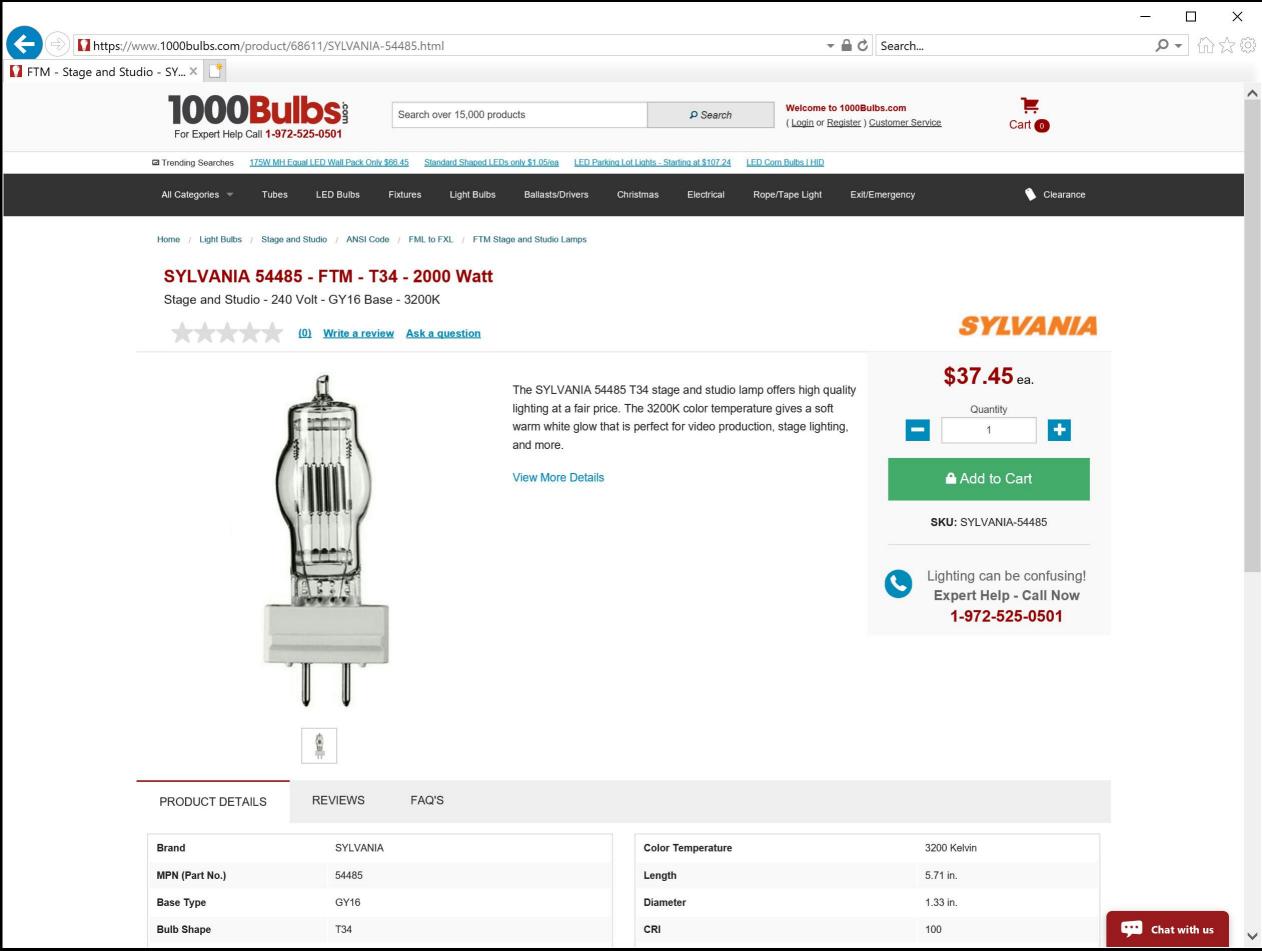

## Exhibit E

**Brand** SYLVANIA MPN (Part No.) 54485 GY16 Base Type T34 **Bulb Shape Burn Position** Base Down +/- 90 Degrees **ANSI Code** FTM Life Hours 400 Wattage 2,000 Watt

**REVIEWS** 

FAQ'S

| Color Temperature | 3200 Kelvin |
|-------------------|-------------|
| Length            | 5.71 in.    |
| Diameter          | 1.33 in.    |
| CRI               | 100         |
| Lumens            | 52,000      |
| Voltage           | 240         |
| Safety Rating     | N/A         |

## Description

PRODUCT DETAILS

The SYLVANIA 54485 T34 stage and studio lamp offers high quality lighting at a fair price. The 3200K color temperature gives a soft warm white glow that is perfect for video production, stage lighting, and more.