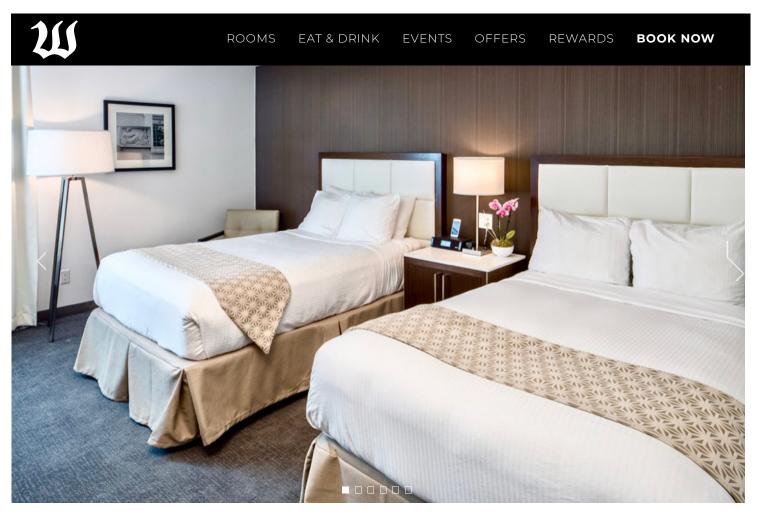

## **DELUXE DOUBLE**

- 2 SIMMONS BEAUTYREST PILLOW-TOP FULL-SIZED BEDS
- FLOOR TO CEILING ITALIAN PORCELAIN TILE BATHROOM
- WALK-IN DAZZLING RAINFALL SHOWER WITH TILED BENCH
- MUSICAL MIRROR<sup>™</sup> WITH BOSE BLUETOOTH SPEAKERS
- DOWN COMFORTER AND PILLOWS
- 300 THREAD COUNT SHEETS
- COMPLIMENTARY ULTRA-FAST FIBER WIRELESS INTERNET ACCESS
- FLAT-SCREEN TV WITH 70 HD CHANNELS, HBO, AND PAY-PER-VIEW MOVIES
- SPANISH, CHINESE AND JAPANESE INTERNATIONAL CHANNELS
- ROOM SERVICE AND EXPRESS BREAKFAST ORDERING
- EXTRA LARGE PLUSH BATH TOWELS
- WILLIAM ROAM AMERICAN MADE AMENITIES
- TWICE DAILY HOUSEKEEPING SERVICE ON REQUEST
- IHOME STEREO RADIO ALARM WITH IPHONE LIGHTNING DOCK AND BLUETOOTH
- COFFEE MAKER FEATURING COMPLIMENTARY STARBUCKS VERONA BLEND
- IN-ROOM SAFE, PERSONAL REFRIGERATOR, IRONING BOARD AND HAIR DRYER
- COMPLIMENTARY MORNING PAPER MONDAY-FRIDAY
- 300 SQ FOOT