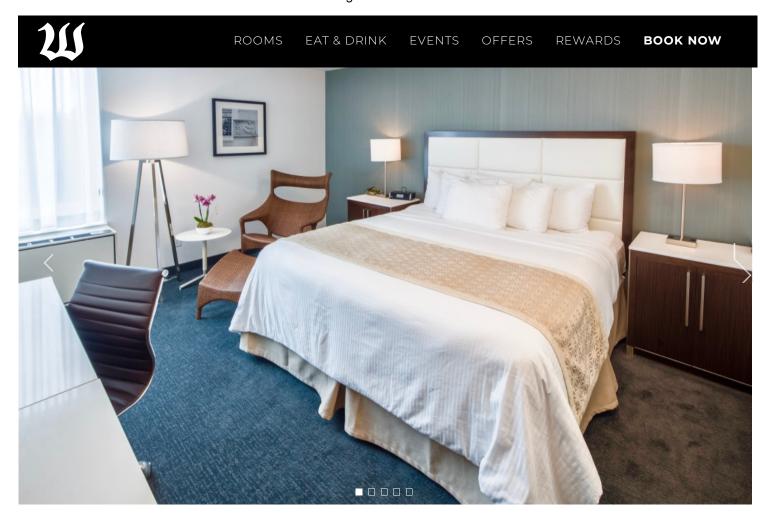

## **ACCESSIBLE DELUXE KING**

- SIMMONS BEAUTYREST PILLOW-TOP KING-SIZE BED
- FLOOR TO CEILING ITALIAN PORCELAIN TILE BATHROOM
- MUSICAL MIRROR™ WITH BOSE BLUETOOTH SPEAKERS
- DOWN COMFORTER AND PILLOWS
- 300 THREAD COUNT SHEETS
- JANUS ET CIE RATTAN LOUNGE CHAIR AND OTTOMAN
- COMPLIMENTARY ULTRA-FAST FIBER WIRELESS INTERNET ACCESS
- FLAT-SCREEN TV WITH 70 HD CHANNELS, HBO, AND PAY-PER-VIEW MOVIES
- SPANISH, CHINESE AND JAPANESE INTERNATIONAL CHANNELS
- ROOM SERVICE AND EXPRESS BREAKFAST ORDERING
- EXTRA LARGE PLUSH BATH TOWELS
- WILLIAM ROAM AMERICAN MADE AMENITIES
- TWICE DAILY HOUSEKEEPING SERVICE ON REQUEST
- IHOME STEREO RADIO ALARM WITH IPHONE LIGHTNING DOCK AND BLUETOOTH
- COFFEE MAKER FEATURING COMPLIMENTARY STARBUCKS VERONA BLEND
- IN-ROOM SAFE, PERSONAL REFRIGERATOR, IRONING BOARD AND HAIR DRYER
- COMPLIMENTARY MORNING PAPER MONDAY-FRIDAY
- 275 SQ FOOT