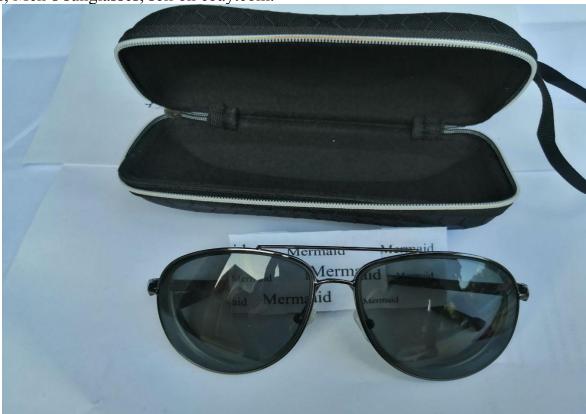

### **Mermaid Glasses**

(1) Identify the particular good(s) listed in the application for which the specimen(s) was submitted to show use of the mark.

Yes, Men's sunglasses, sell on ebay.com.

(2) Was the specimen created for submission with this application? If so, specify the date each specimen was created.

Yes. Specimen was created in 03/05/2018.

(3) Provide information about and examples of how applicant's goods appear in the actual sales environment.

Very simple, Sell on ebay.com ( <a href="https://www.ebay.com/itm/183944643283">https://www.ebay.com/itm/183544933159</a>) and other website, official web is under construction. You can see real sale environment from the link. See screen captures in following pages.