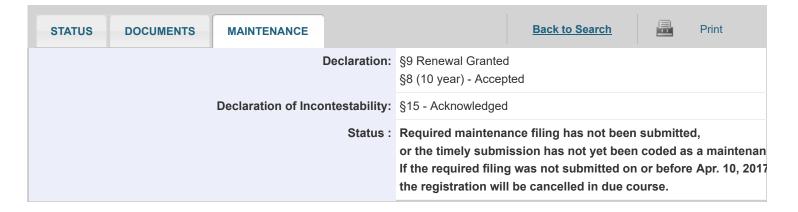

May 7 at 12 a.m., the TSDR Application Programming Interface (API) has not included all information. Images of trademark registration certificates issued since July 2016 and some office actions are absent in the API. Customers who need to retrieve a copy of a registration certificate or an office action should download it directly from the TSDR documents tab.

**INTERMITTENT SYSTEM ISSUES:** Due to high-volume usage, you may experience intermittent issues on the Trademark Status and Document Retrieval (TSDR) system between 6 – 8 a.m. ET. Refreshing your web browser should resolve the issue. If you still need assistance accessing a document, email **teas@uspto.gov** and include your serial number, the document you are looking for, and a screenshot of any error messages you have received.