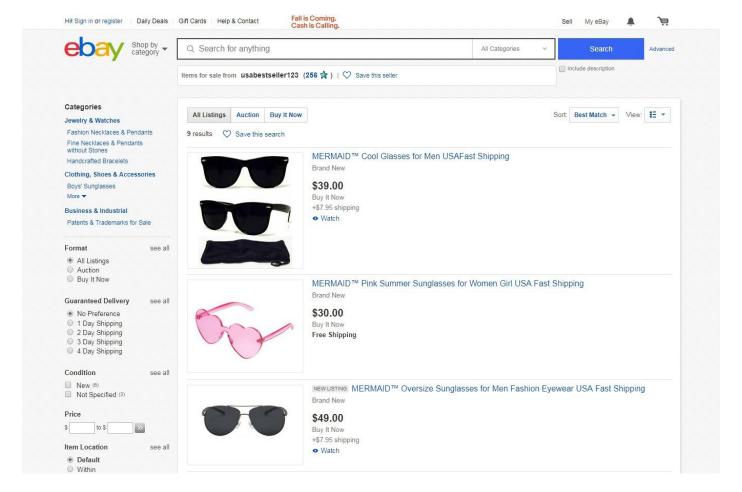

sale on ebay, amazon etc, see attachment file.

(6) If the information in question (5) about how the goods appear in the actual sales environment is not available to applicant, then please describe how applicant's goods are transported for sale and provide photos and other documentation showing how applicant's mark appears on the goods and/or its packaging when the goods are being transported for sale. see question 5 and review attachment.

About eBay Announcements Community Security Center Resolution Center Seller Center Policies Affiliates Help & Contact Site Map

- Polarized sunglasses 100% Protection Against Harmful UVA/UVB & UVC Rays
- Fashion Metal Frame Lightweight and Strong rectangular polarized sunglasses
- Lens Height: 42 mm (1.65 inches) | Lens Width: 62 mm (2.42 inches) | Nose Bridge: 16 mm (0.63 inches) | Temple Length: 135 mm (5.31 inches) | Frame Length: 144 mm (5.67 inches)
- Includes: 1\*Cleaning cloth, 1\*Sunglasses pouch and 1\* Mini Screwdriver
- Lifetime Breakage Warranty and Money Back