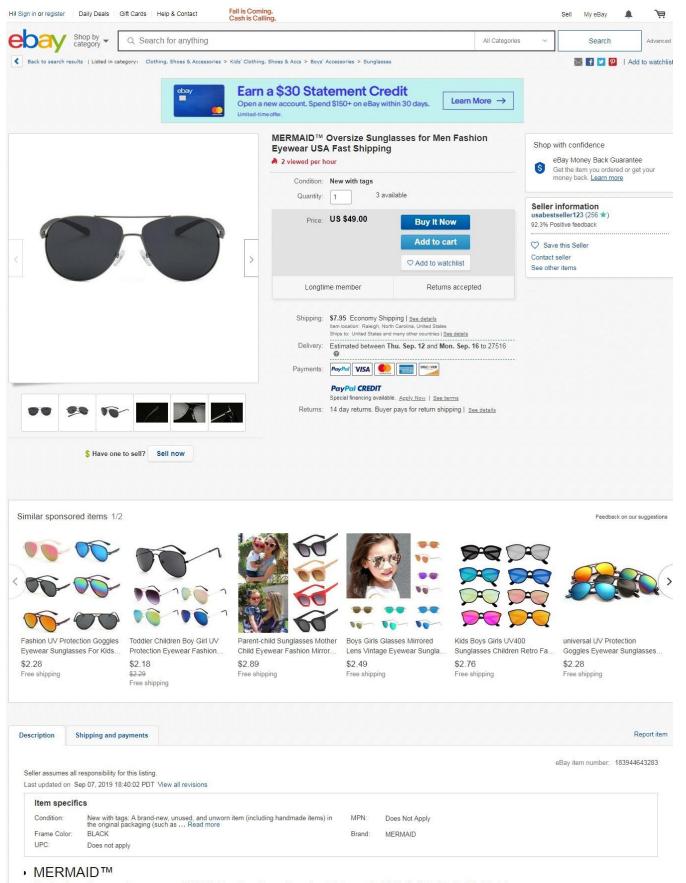

sale on ebay, amazon etc, see attachment file.

(6) If the information in question (5) about how the goods appear in the actual sales environment is not available to applicant, then please describe how applicant's goods are transported for sale and provide photos and other documentation showing how applicant's mark appears on the goods and/or its packaging when the goods are being transported for sale. see question 5 and review attachment.

About eBay Announcements Community Security Center Resolution Center Seller Center Policies Affiliates Help & Contact Site Map

- Polarized sunglasses 100% Protection Against Harmful UVA/UVB & UVC Rays
- Fashion Metal Frame Lightweight and Strong rectangular polarized sunglasses
- Lens Height: 42 mm (1.65 inches) | Lens Width: 62 mm (2.42 inches) | Nose Bridge: 16 mm (0.63 inches) | Temple Length: 135 mm (5.31 inches) | Frame Length: 144 mm (5.67 inches)
- Includes: 1\*Cleaning cloth, 1\*Sunglasses pouch and 1\* Mini Screwdriver
- Lifetime Breakage Warranty and Money Back