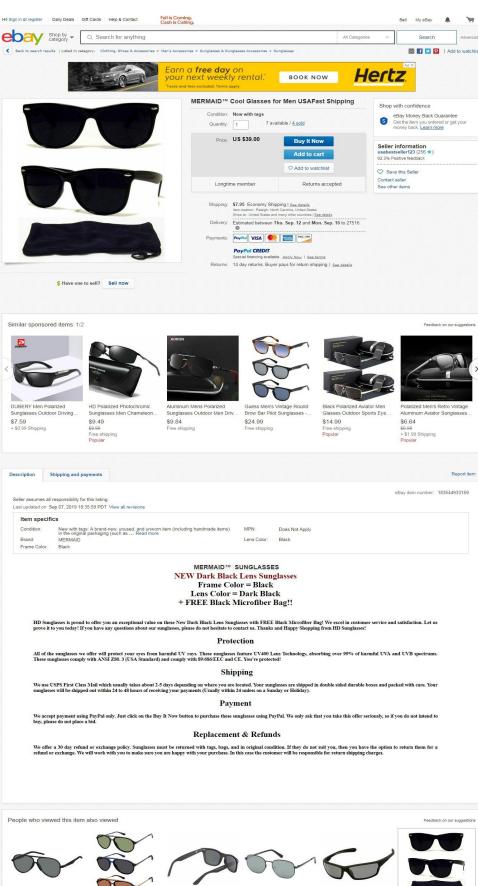

sale on ebay, amazon etc, see attachment file.

(6) If the information in question (5) about how the goods appear in the actual sales environment is not available to applicant, then please describe how applicant's goods are transported for sale and provide photos and other documentation showing how applicant's mark appears on the goods and/or its packaging when the goods are being transported for sale. see question 5 and review attachment.

About eBay Announcements Community Security Center Resolution Center Seller Center Policies Affiliates Help & Contact Site Map

- Polarized sunglasses 100% Protection Against Harmful UVA/UVB & UVC Rays
- Fashion Metal Frame Lightweight and Strong rectangular polarized sunglasses
- Lens Height: 42 mm (1.65 inches) | Lens Width: 62 mm (2.42 inches) | Nose Bridge: 16 mm (0.63 inches) | Temple Length: 135 mm (5.31 inches) | Frame Length: 144 mm (5.67 inches)
- Includes: 1\*Cleaning cloth, 1\*Sunglasses pouch and 1\* Mini Screwdriver
- Lifetime Breakage Warranty and Money Back