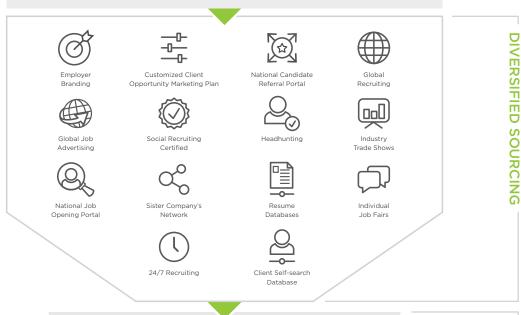

#### **Exposure to the Widest Talent Market**

The wider your regional exposure to qualified talent, the better hires you can make. The typical employer draws candidates from three to six sources. AppleOne Technical draws talent from 25 or more sources. One of these sources includes our 200+ recruiting centers with Hiring Advisors who are incentivized to work as a team to get you the quickest result.