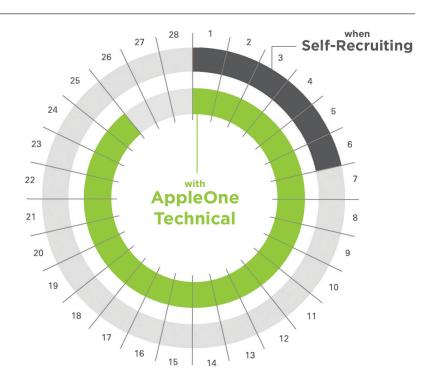

**Quicker Hiring** Maintain productivity by hiring immediately. Companies usually search on an as-needed basis; we are always sourcing and maintain an engaged pipeline of ready-to-work talent. Plus, our customers have the unique ability to self-search our national talent portal.

#### **Exposure to the Widest Talent Market**

The wider your regional exposure to qualified talent, the better hires you can make. The typical employer draws candidates from three to six sources. AppleOne Technical draws talent from 25 or more sources. One of these sources includes our 200+ recruiting centers with Hiring Advisors who are incentivized to work as a team to get you the quickest result.