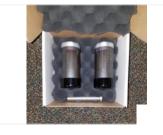

Susan

**Q** soil



- 5. Form will be filled out and mailed with box. The Lab will get an emailed copy of the form from Distribu arrival. (Speed up the process).
- 6. Your initial shipment will be 10 cases. You will receive 10 boxes with a total of 20 cores. (2 per box). Yo extension pullers, and tape. You will retain the metal caps, pullers and extension pullers for repeated us made from aviation grade aluminum so they should last a long time.
- 7. You will place metal cap into core and tape the joint. Hammer into ground. Attach puller and pull core paper form instructing Lab what to do. Seal and ship. Email Lab e copy of form.

Kevin

Kevin M. Cavanaugh President & CEO Floratine Products Group, Inc. (901) 493.7211

www.floratine.com



## 6 Attachments









X

No recent chats Start a new one +