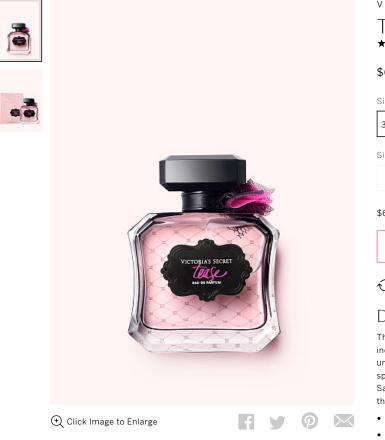

## Tease Eau de Parfum ★★★★ (4.5) > 24 Reviews > Write a Review

| 68     |             |        |   |  |  |
|--------|-------------|--------|---|--|--|
| ize 3  | .4 Fl. Oz.  |        |   |  |  |
| 3.4 fl | . oz. 1.7 1 | l. oz. |   |  |  |
| ize O  | ne Size     |        |   |  |  |
| _      | 1           | +      |   |  |  |
| 68     | In Stock    |        |   |  |  |
|        | ADD T       | O BA   | G |  |  |
|        |             |        |   |  |  |

## Description

23535935

There's nothing more personal than fragrance—you want yours to enhalindividuality. That's why it was important to us to make sure Tease creaturique signature on each woman who wears it. We started with gardenia petals spiked with Black Vanilla. The unexpected bite of Frozen Pear. A touch of Sandalwood. Warm yet fresh, the notes amplify in reaction to your body heat, so the fragrance blooms on skin. It's instantly addictive. And totally you.

- New look, same award-winning fragrance
- Eau de Parfum is our most pure, concentrated version of the fragrance
- Fragrance type: Warm Gourmand
- Notes: Black Vanilla, Frozen Pear and Blooming Gardenia
- 100 ml/3.4 fl. oz.
- Domestic