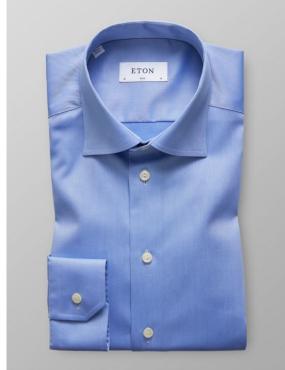

## Light Blue Signature Twill Shirt

\$245 Add to wishlist

Available in other colors:

STANDARD

**CUSTOM MADE** 

Buy Now \$245

OVERVIEW

Our quintessential and versatile signature light blue shirt is a must-have item in your wardrobe. Smart details, our Signature Twill fabric and timeless light blue colour make this style easy to match with any outfit – from traditional business to smart casual.