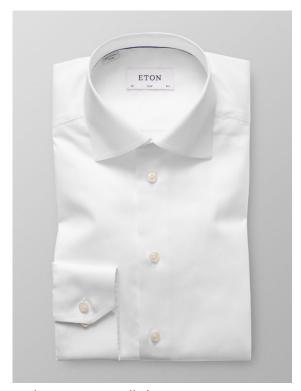

## Light Blue Signature Twill Shirt

\$245 Add to wishlist

Available in other colors:

STANDARD

**CUSTOM MADE** 

Buy Now \$245

OVERVIEW

Our quintessential and versatile signature light blue shirt is a must-have item in your wardrobe. Smart details, our Signature Twill fabric and timeless light blue colour make this style easy to match with any outfit – from traditional business to smart casual.