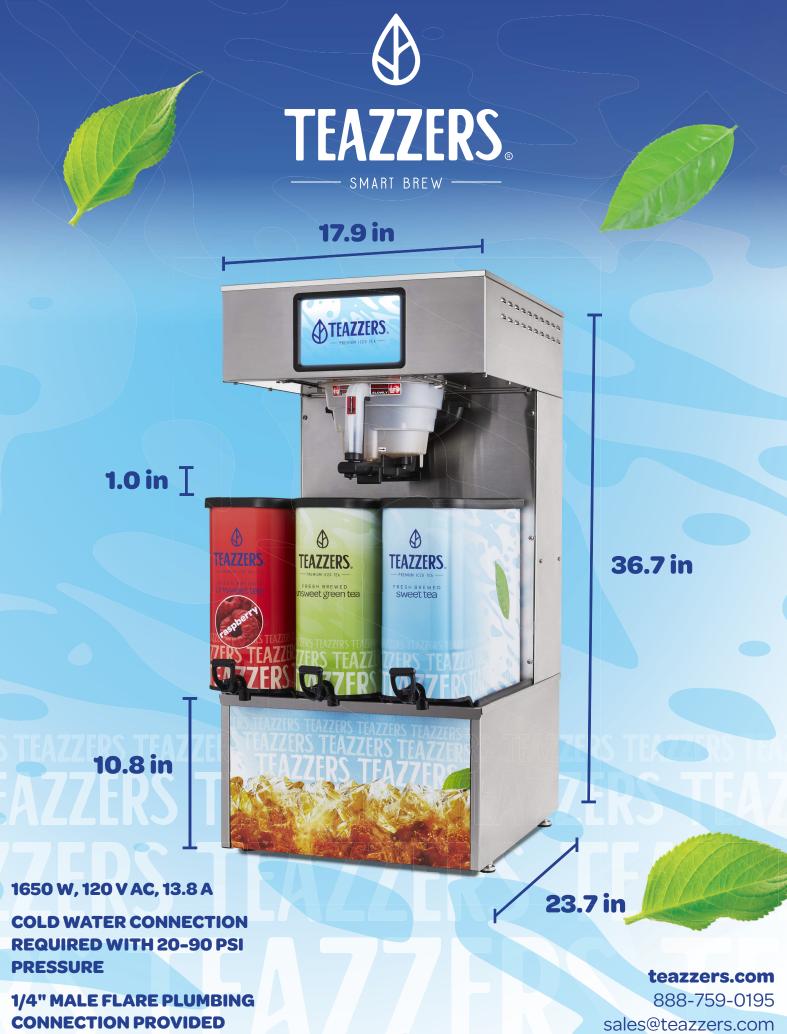

## **A Sleek Design**

Three-position urn for customizable merchandising opportunities plus easy access to electronics, valves, plumbing, etc. all contained within. Patented pinch-tube design eliminates the need for urn liners.

### **Large Brewing Capacity**

Each urn holds three gallons but are short enough to fit in commercial dishwashers and three-position sinks.

### **Smart Capabilities for Category Management**

Remote management to monitor the machine, ability to communicate information about each brewing event to a cloud database, 8" touch screen display for easy user interface and advertising, filter tracking, recipe management and freshness tracking for quality control of each urn.

#### **BIB Storage**

Designed within the base of the machine, the BIB compartment for sweetener eliminates complexities typically associated with BIBs.

Check with a Teazzers sales rep today to see if you qualify for Teazzers SmartBrew placement.

# teazzers.com

888-759-0195 sales@teazzers.com