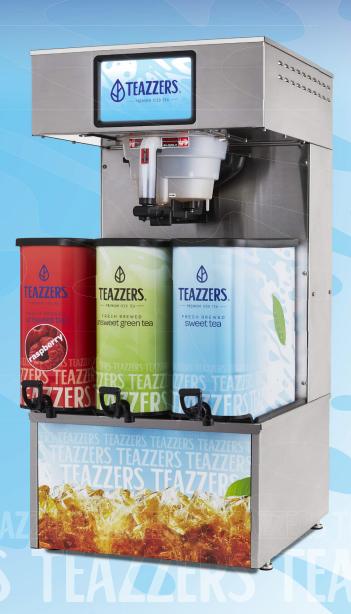

The Teazzers SmartBrew Machine was designed as a convenient, compact tea brewing machine. And with options to mix and dispense a variety of beverages and/or sweeteners, it's also the most refreshingly versatile machine for your business and customers.

## **A Sleek Design**

Three-position urn for customizable merchandising opportunities plus easy access to electronics, valves, plumbing, etc. all contained within. Patented pinch-tube design eliminates the need for urn liners.

### **Large Brewing Capacity**

Each urn holds three gallons but are short enough to fit in commercial dishwashers and three-position sinks.

#### **BIB Storage**

Designed within the base of the machine, the BIB compartment for sweetener eliminates complexities typically associated with BIBs.

Check with a Teazzers sales rep today to see if you qualify for Teazzers SmartBrew placement.