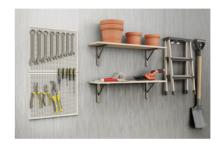

#### **BENEFITS**

Specifically designed for DUOTECH™ [http://www.keter.com/duotech] wall panels, the D-Clip™ wall anchor offers the easiest and most convenient way to upgrade your shed. The wall anchor is easily placed anywhere on the walls, helping you make the most of the shed's height by installing shelves, pegboards, or track walls to keep the floor mess-free and your tools or accessories perfectly organized. The D-Clip™ Kit includes 10 D-Clip™ wall anchors, 10 compatible screws, 1 D-Clip™ anchor template and 1 drill bit.

#### PRODUCT FEATURES

- Easy and quick to set up, the D-Clip<sup>™</sup> can be installed anywhere on the wall panels
- Upgrades DUOTECH<sup>TM</sup>-based sheds by making the most of the walls' height, freeing up floor space and reducing clutter
- Can be used for shelves, pegboards, wall tracks, organizers, and hangers to add extra storage MEASUREMENTS

#### **ASSEMBLY INSTRUCTIONS:**

■ User manual (/Download/GetFileUpload? downloadId=1b6bb7bd-101c-45de-8306-2327b50fa454)

D-Clip™ kit makes shed walls useful