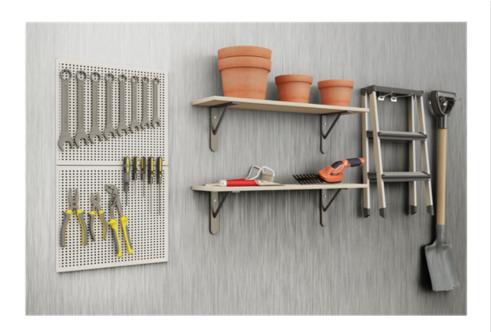

#### **BENEFITS**

Specifically designed for DUOTECH™ [http://www.keter.com/duotech] wall panels, the D-Clip™ wall anchor offers the easiest and most convenient way to upgrade your shed. The wall anchor is easily placed anywhere on the walls, helping you make the most of the shed's height by installing shelves, pegboards, or track walls to keep the floor mess-free and your tools or accessories perfectly organized. The D-Clip™ Kit includes 10 D-Clip™ wall anchors, 10 compatible screws, 1 D-Clip™ anchor template and 1 drill bit.

#### PRODUCT FEATURES

- Easy and quick to set up, the D-Clip<sup>™</sup> can be installed anywhere on the wall panels
- Upgrades DUOTECH<sup>TM</sup>-based sheds by making the most of the walls' height, freeing up floor space and reducing clutter
- Can be used for shelves, pegboards, wall tracks, organizers, and hangers to add extra storage MEASUREMENTS

#### **ASSEMBLY INSTRUCTIONS:**

■ User manual (/Download/GetFileUpload? downloadId=1b6bb7bd-101c-45de-8306-2327b50fa454)

D-Clip™ kit makes shed walls useful