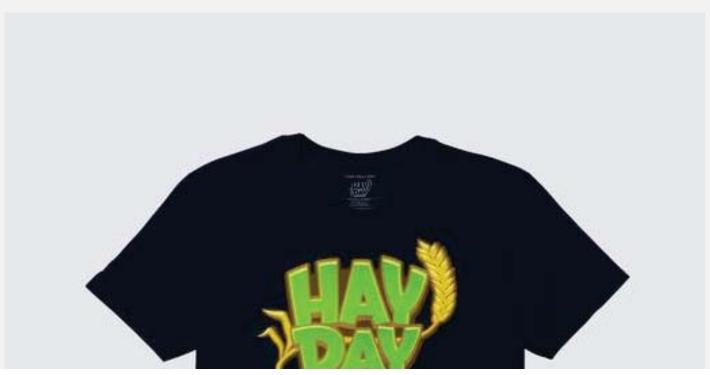

#### APPAREL

Hay Day Shirt - Womens

\$25.00

APPAREL

### Hay Day Shirt

\$25.00

Official Supercell Shop