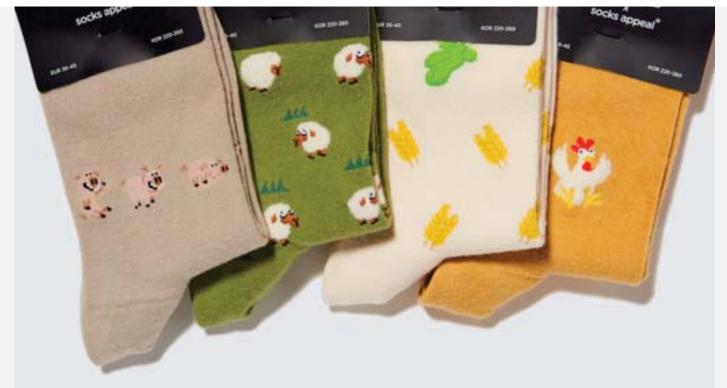

### APPAREL Hay Day Sock Pack

\$44.00

APPAREL Hay Day Socks

#### \$14.00/each

Official Supercell Shop