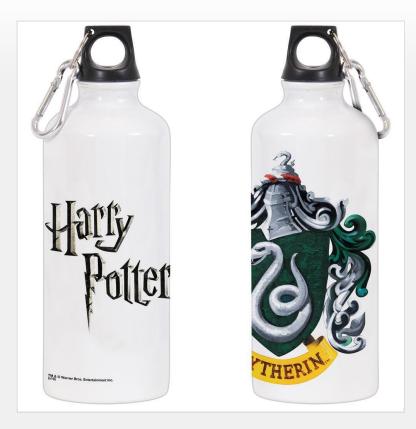

## Slytherin Crest Water Bottle

Exclusively ours, this Harry Potter Slytherin Crest water bottle features the Slytherin crest.

This item ships to the U.S. and Canada.

**GET FREE SHIPPING ON THIS ITEM** Details

#### Item #

**HPEZPWBSL** 

#### **Product:**

Slytherin Crest Water Bottle

This item ships within 2 business days.

#### Qty:

1

#### **Price:**

Price: \$21.95