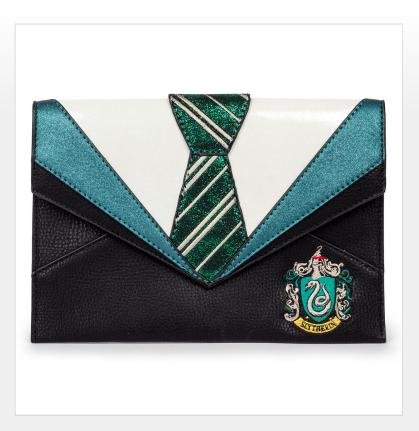

### Harry Potter Slytherin Uniform Clutch by Danielle Nicole

The Slytherin clutch represents the cunning, ambitious, and proud.

This item ships to the USA and Canada.

**GET FREE SHIPPING ON THIS ITEM** Details

#### Item #

HPDNCCLT02

#### **Product:**

Harry Potter Slytherin Uniform Clutch by Danielle Nicole This item ships within 2 business days.