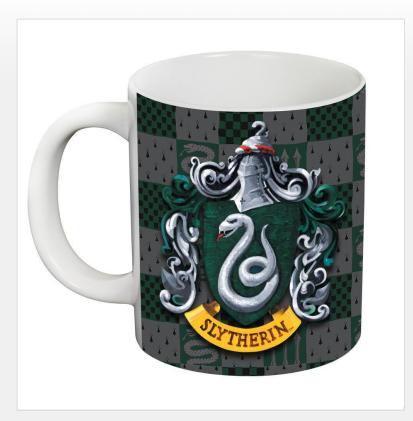

# Slytherin Crest and House Colors Giant 20 oz. White Mug

This giant 20 ounce Harry Potter mug features the Slytherin Crest against the Slytherin house colors.

This item ships to the U.S. and Canada.

**GET FREE SHIPPING ON THIS ITEM** Details