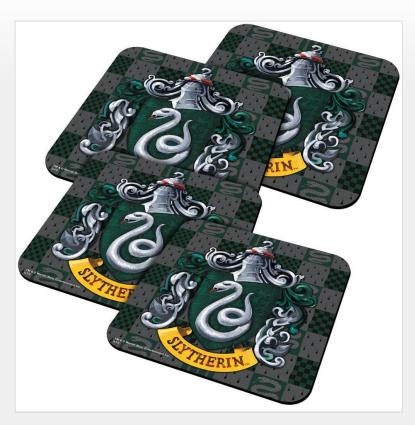

# Slytherin Coasters

Exclusively ours, these Harry Potter coasters feature the Slytherin logo.

This item ships to the U.S. and Canada.

GET FREE SHIPPING ON THIS ITEM Details