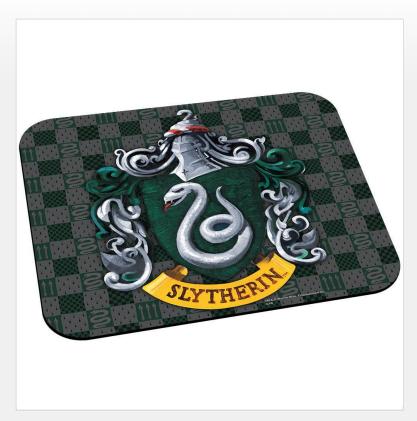

## Slytherin Crest Mouse Pad

This Harry Potter themed mouse pad features a bright, colorful image of the official Slytherin Crest.

This item ships to the U.S. and Canada.

GET FREE SHIPPING ON THIS ITEM Details