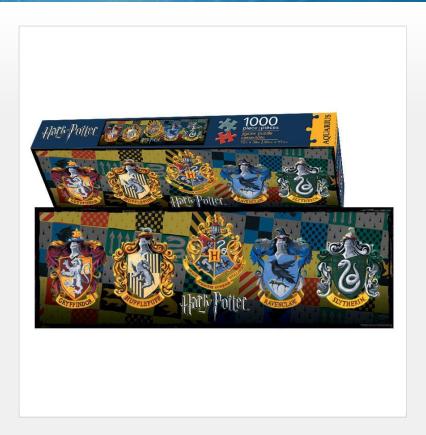

### House Crest 1000 Piece Puzzle

Whether you're in Gryffindor, Hufflepuff, Ravenclaw or Slytherin, all four houses are beautifully represented with this Harry Potter Crests 1000 Piece Puzzle. Fans will enjoy piecing together this magical puzzle that when completed, displays the Hogwarts coat of arms and all four house emblems.