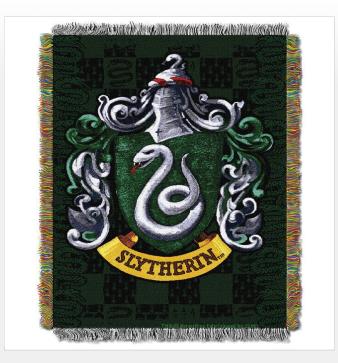

### **Exclusive Slytherin Crest Tapestry Throw**

Don't miss out on this EXCLUSIVE Slytherin tapestry throw! Featuring the Slytherin crest and embroidered with gold thread throughout, this throw blanket will transform any living room into a magical dwelling.