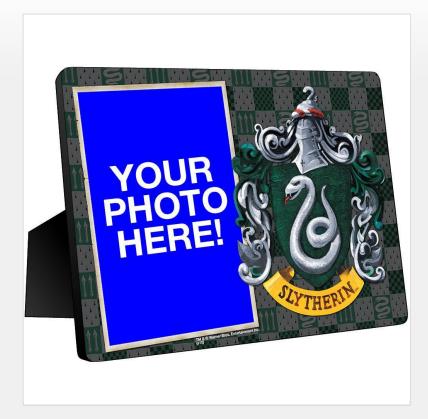

# Slytherin Custom Photo Panel

Exclusively ours, this Harry Potter Slytherin  $5 \times 7$  inch photo panel features a checkered background and an image of the Slytherin crest, plus an area where you can add a photo of your very own, printed right on the panel!

This item ships to the USA and Canada.

GET FREE SHIPPING ON THIS ITEM Details

#### Item #

**HPEZPPPSLC** 

#### **Product:**

Slytherin Custom Photo Panel This item ships within 2 business days.