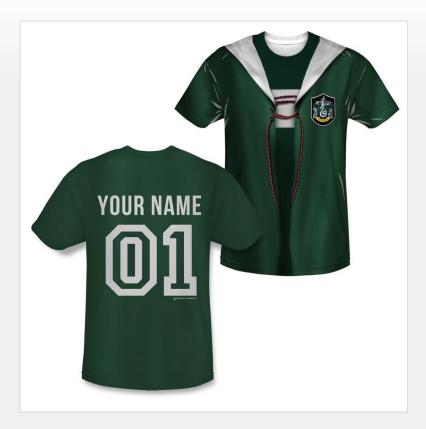

## Exclusive Personalized Slytherin Quidditch Robe Adult Jersey Style T-Shirt

Join the team with our exclusive personalized Slytherin Quidditch robe jersey style t-shirt! Select your number and then add your very own name to create a shirt that you'll treasure forever. This sublimated shirt looks like a Slytherin Quidditch robe, complete with a house crest and faux laces.

This item ships to the USA and Canada.

GET FREE SHIPPING ON THIS ITEM Details

#### Item #

**HPEZPAOASLYRB** 

#### **Product:**

Exclusive Personalized Slytherin Quidditch Robe Adult Jersey Style T-Shirt