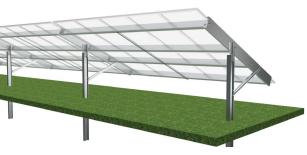

#### **Driven Beam or Ground Screw**

Rugged and economical I-beam foundation provides a flexible solution for all conditions, including rocky soils.

### **Grounding and Bonding**

Grounding and bonding via serrated hardware certified to UL SDT 2703 (listing available up-on request).

TILT ANGLE

1.5

### **Structural Components**

All truss members are constructed from g115 galvanized steel. Driven beam and adjustment plate are hot dip galvanized to meet ASTM A123.