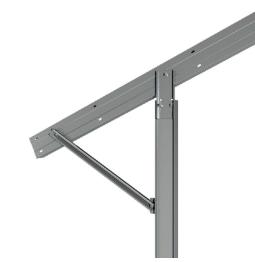

#### **Driven Beam or Ground Screw**

Rugged and economical I-beam foundation provides a flexible solution for all conditions, including rocky soils.

### **Structural Components**

All truss members are constructed from g115 galvanized steel. Driven beam and adjustment plate are hot dip galvanized to meet ASTM A123.