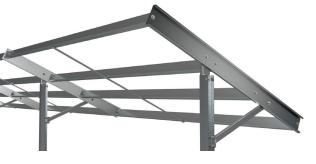

#### **Pre-Assembly**

The Contour<sup>™</sup> system utilizes pre-assembled components which significantly reduces instal-lation labor and eliminates hardware losses. The Contour<sup>™</sup> also allows the pre-panelization of the module rows. This can be done prior to or simultaneous to the installation of foundations and racking if desired.

### **Structural Components**

All truss members are constructed from g115 galvanized steel. Driven beam and adjustment plate are hot dip galvanized to meet ASTM A123.