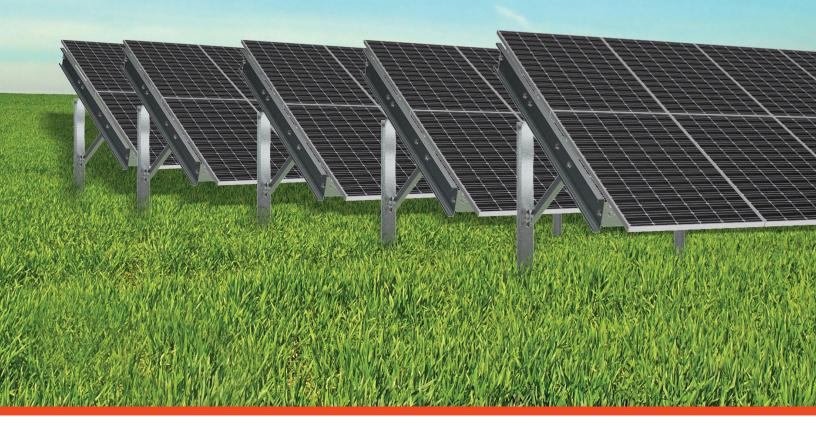

# The numerous benefits of DCE's Contour<sup>™</sup> results in the lowest system costs.

- » Less site grading saves time and money during install
- » Less foundations = lower cost
- » Integrated Wire Support System
- » Integrated array grounding
- » Module preassembly is a much faster process
- » High wind capacity (130 mph)
- » Installation is fast (4 man hours)
- » Capable of installing in sandy soil conditions

#### **TECHNICAL SPECIFICATIONS**

| Wind Load             | 90-130 mph               |
|-----------------------|--------------------------|
| Snow Load             | 0-55 psf                 |
| Leading Module Height | 1.5-5' (max from ground) |
| Tilt Angle            | 10-30 °                  |
| Module Suitability    | All Major Brands         |
| Panel Orientation     | Portrait (2 High)        |