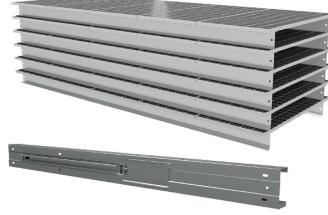

#### **Pre-Assembly**

The Contour<sup>™</sup> system utilizes pre-assembled components which significantly reduces instal-lation labor and eliminates hardware losses. The Contour<sup>™</sup> also allows the pre-panelization of the module rows. This can be done prior to or simultaneous to the installation of foundations and racking if desired.