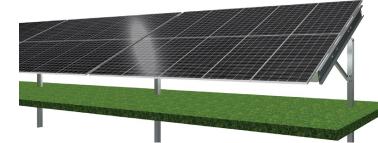

#### **Driven Beam or Ground Screw**

Rugged and economical I-beam foundation provides a flexible solution for all conditions, including rocky soils.

### **Structural Components**

All truss members are constructed from g115 galvanized steel. Driven beam and adjustment plate are hot dip galvanized to meet ASTM A123.