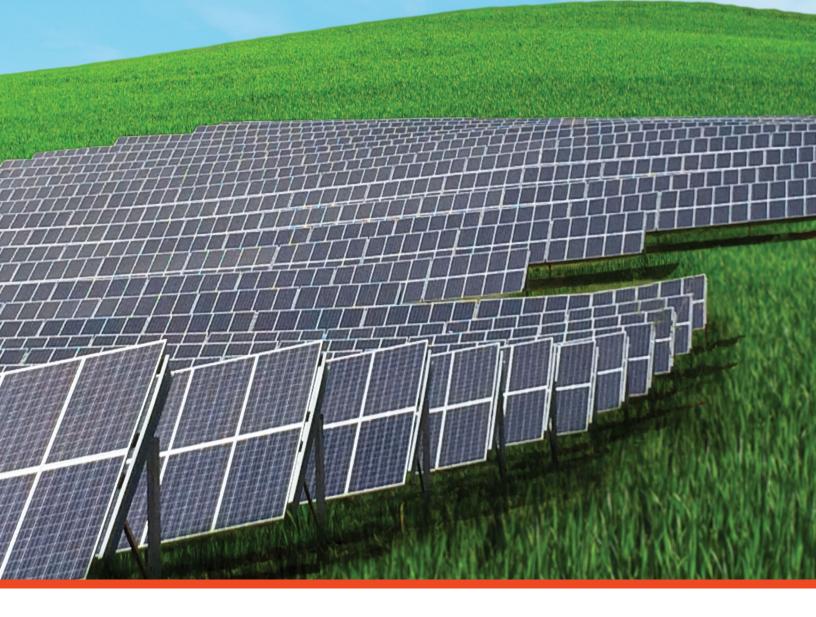

## **CONTOUR**<sup>TM</sup> GROUND MOUNT SYSTEMS

The most topographically adaptable PV racking system in the industry

**Elevating the Future for Solar** 

# The numerous benefits of DCE's Contour<sup>™</sup> results in the lowest system costs.

- » Less site grading saves time and money during install
- » Less foundations = lower cost
- » Integrated Wire Support System
- » Integrated array grounding
- » Module preassembly is a much faster process
- » High wind capacity (130 mph)
- » Installation is fast (4 man hours)
- » Capable of installing in sandy soil conditions