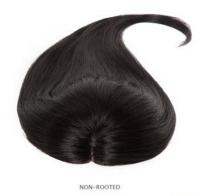

# Crown Topper – Jet Black – 1

# \$450.00

16" Length

Not available in rooted.