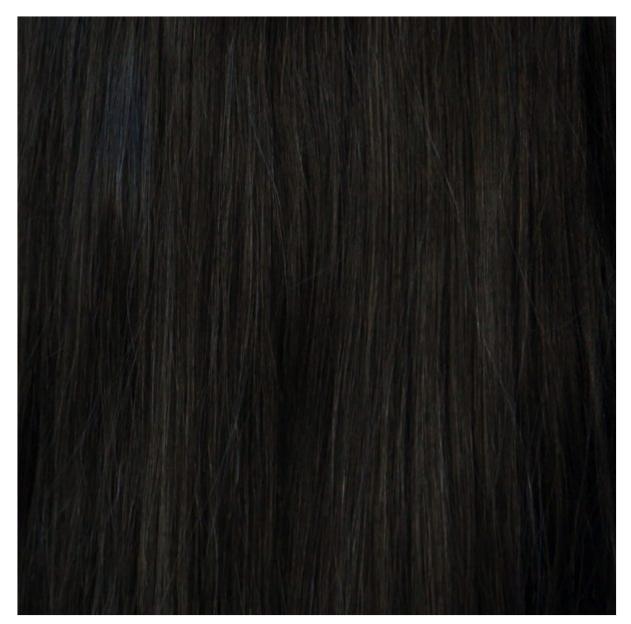

# Crown Topper – Jet Black – 1

# \$450.00

16" Length

Not available in rooted.