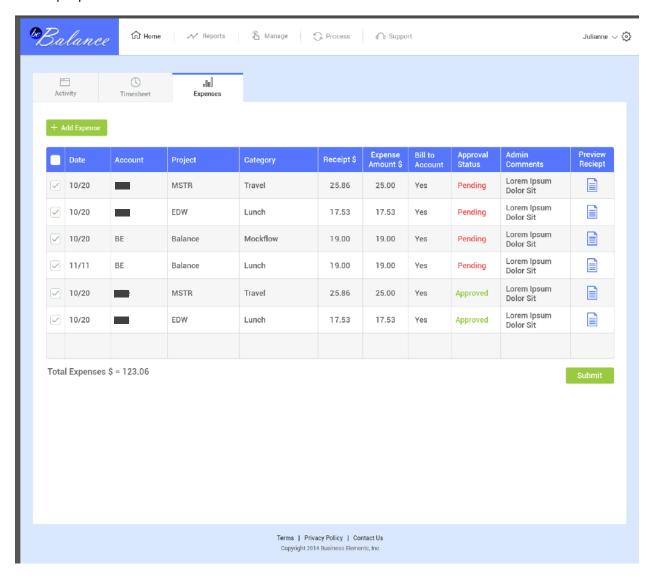

## Balance Snapshots:

## Login Page



#### Home | Activity Board



#### Home | Timesheet



#### Home | Expense







#### Manage | Accounts, Projects, Users



#### Process | Timesheet



#### Process | Expense





## **EXPENSE RECEIPTS**

#### Resource PAYAL SINHA

| Date            | 2015/02/14        |
|-----------------|-------------------|
| Account         |                   |
| Project         | <u>Shoemaking</u> |
| Receipt         | 999.00            |
| Expense Amount  | 2000.00           |
| Bill to Account | No                |
| Approval Status | Pending           |



| Date            | 2015/02/14 |
|-----------------|------------|
| Account         |            |
| Project         | Shoemaking |
| Receipt         | 999.00     |
| Expense Amount  | 2000.00    |
| Bill to Account | No         |
| Approval Status | Pending    |

Ying Thai Kitchen
2220 Queen Anne AVE N
Seattle NA 9810