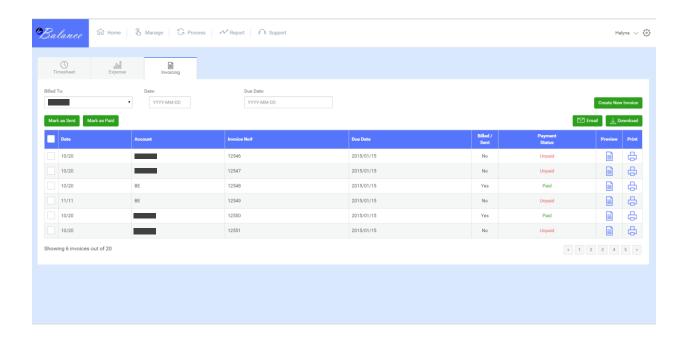

Receipt         | 999.00            |
| Expense Amount  | 2000.00           |
| Bill to Account | No                |
| Approval Status | Pending           |



| Date            | 2015/02/14 |
|-----------------|------------|
| Account         |            |
| Project         | Shoemaking |
| Receipt         | 999.00     |
| Expense Amount  | 2000.00    |
| Bill to Account | No         |
| Approval Status | Pending    |

Ying Thai Kitchen
2220 Queen Anne AVE N
Seattle NA 98109
Tel. (200) 285-8447 Fax. (206) 285-8427
www.yingthaikitchen.com
Welcome to Ying Thai Kitchen Restaurant.

Order#:17 Table 2
Date: 7/4/2013 7:28 PM
Server: Jack (T.4)

44 Ginger Lover \$9.50
[Pork][2\*\*]
Brown Rice \$2.00

Total 2 item(s) \$11.50
Sales Tax \$1.09

Grand Total \$12.59

#### Process | Invoicing







## Report



# **INVOICE**

Billed To:

John Smith

One Bowerman Drive, Beaverton

smith@\_\_\_com Ph 1-503-671-6453 Billed Date 2015/01/15

Invoice No# 12452

| P.0 No# | Terms  | Due Date   |
|---------|--------|------------|
| 14567   | Net 90 | 2015/03/15 |

| ITEM   | DESCRIPTION                | QUANTITY | RATE        | AMOUNT |
|--------|----------------------------|----------|-------------|--------|
| Item 1 | Lorem Ipsum Dolor Sit Amet | 1        | 25.00       | 25.00  |
| Item 2 | Lorem Ipsum Dolor Sit Amet | 4        | 25.00       | 100.00 |
| Item 3 | Lorem Ipsum Dolor Sit Amet | 1        | 25.00       | 25.00  |
| Item 4 | Lorem Ipsum Dolor Sit Amet | 3        | 25.00       | 75.00  |
|        |                            |          | TOTAL       | 225.00 |
|        |