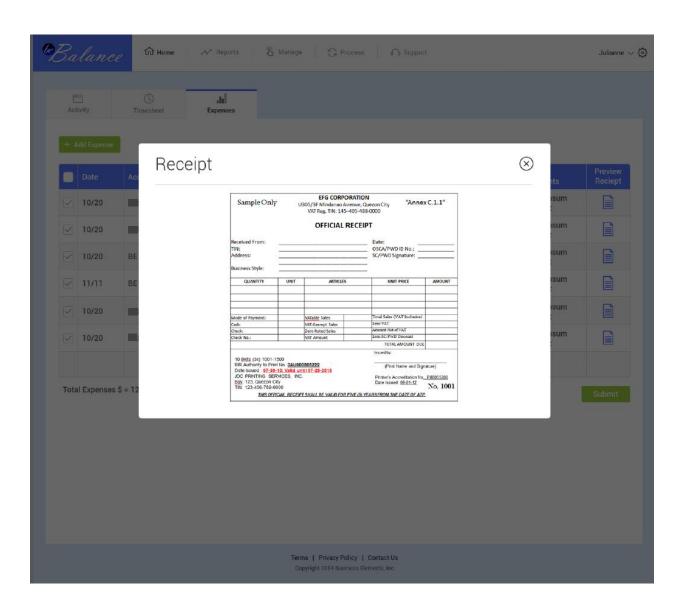

## Balance Snapshots:

## Login Page



#### Home | Activity Board



#### Home | Timesheet



#### Home | Expense







#### Manage | Accounts, Projects, Users



#### Process | Timesheet



#### Process | Expense





## **EXPENSE RECEIPTS**

#### Resource PAYAL SINHA

| Date            | 2015/02/14        |
|-----------------|-------------------|
| Account         |                   |
| Project         | <u>Shoemaking</u> |
| Receipt         | 999.00            |
| Expense Amount  | 2000.00           |
| Bill to Account | No                |
| Approval Status | Pending           |



| Date            | 2015/02/14 |
|-----------------|------------|
| Account         |            |
| Project         | Shoemaking |
| Receipt         | 999.00     |
| Expense Amount  | 2000.00    |
| Bill to Account | No         |
| Approval Status | Pending    |

Ying Thai Kitchen
2220 Queen Anne AVE N
Seattle NA 98109
Te