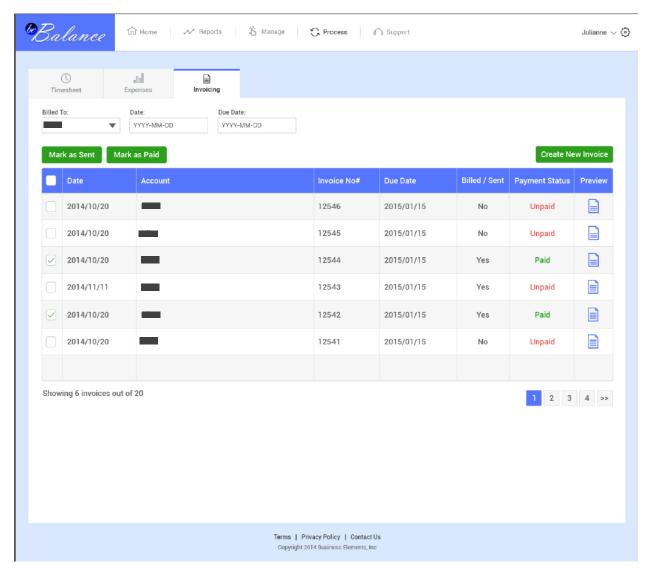

|
| Receipt         | 999.00            |
| Expense Amount  | 2000.00           |
| Bill to Account | No                |
| Approval Status | Pending           |



| Date            | 2015/02/14 |
|-----------------|------------|
| Account         |            |
| Project         | Shoemaking |
| Receipt         | 999.00     |
| Expense Amount  | 2000.00    |
| Bill to Account | No         |
| Approval Status | Pending    |

Ying Thai Kitchen
2220 Queen Anne AVE N
Seattle NA 98109
Tel. (200) 285-8447 Fax. (206) 285-8427
www.yingthaikitchen.com
Welcome to Ying Thai Kitchen Restaurant.

Order#:17 Table 2
Date: 7/4/2013 7:28 PM
Server: Jack (T.4)

44 Ginger Lover \$9.50
[Pork][2\*\*]
Brown Rice \$2.00

Total 2 item(s) \$11.50
Sales Tax \$1.09

Grand Total \$12.59

#### Process | Invoicing







## Report



# **INVOICE**

Billed To:

John Smith

One Bowerman Drive, Beaverton

smith@\_\_\_com Ph 1-503-671-6453 Billed Date 2015/01/15

Invoice No# 12452

| P.0 No# | Terms  | Due Date   |
|---------|--------|------------|
| 14567   | Net 90 | 2015/03/15 |

| ITEM   | DESCRIPTION                | QUANTITY | RATE        | AMOUNT |
|--------|----------------------------|----------|-------------|--------|
| Item 1 | Lorem Ipsum Dolor Sit Amet | 1        | 25.00       | 25.00  |
| Item 2 | Lorem Ipsum Dolor Sit Amet | 4        | 25.00       | 100.00 |
| Item 3 | Lorem Ipsum Dolor Sit Amet | 1        | 25.00       | 25.00  |
| Item 4 | Lorem Ipsum Dolor Sit Amet | 3        | 25.00       | 75.00  |
|        |                            |          | TOTAL       | 225.00 |
|        |