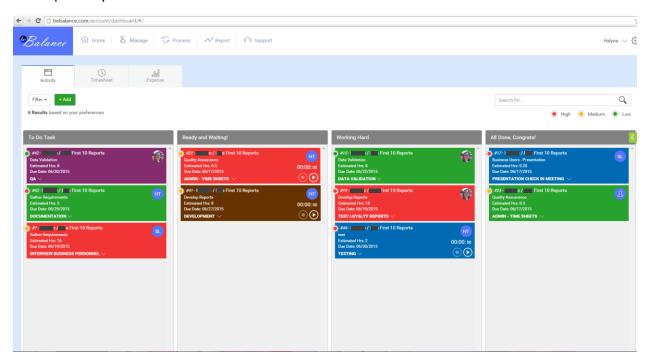

## Balance Snapshots:

## Login Page



#### Home | Activity Board



#### Home | Timesheet



#### Home | Expense







#### Manage | Accounts, Projects, Users



#### Process | Timesheet



#### Process | Expense





## **EXPENSE RECEIPTS**

#### Resource PAYAL SINHA

| Date            | 2015/02/14        |
|-----------------|-------------------|
| Account         |                   |
| Project         | <u>Shoemaking</u> |
| Receipt         | 999.00            |
| Expense Amount  | 2000.00           |
| Bill to Account | No                |
| Approval Status | Pending           |



| Date            | 2015/02/14 |
|-----------------|------------|
| Account         |            |
| Project         | Shoemaking |
| Receipt         | 999.00     |
| Expense Amount  | 2000.00    |
| Bill to Account | No         |
| Approval Status | Pending    |

Ying Th