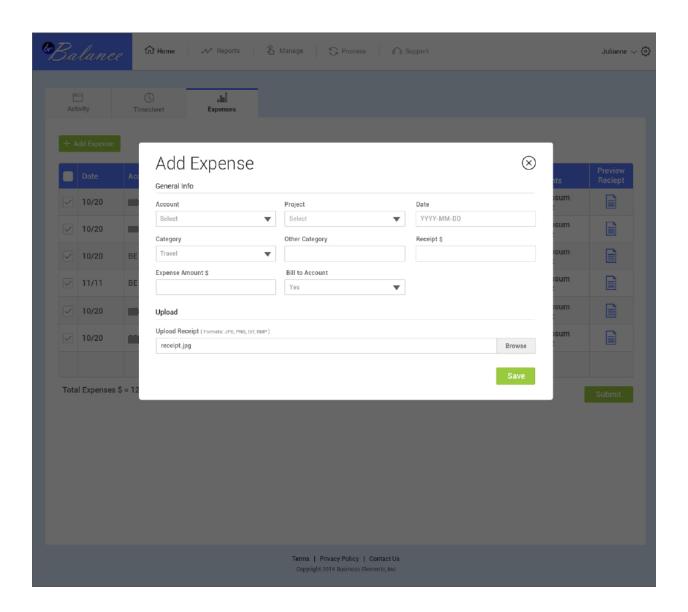

## Balance Snapshots:

## Login Page



#### Home | Activity Board



#### Home | Timesheet



#### Home | Expense







#### Manage | Accounts, Projects, Users



#### Process | Timesheet



#### Process | Expense





## **EXPENSE RECEIPTS**

#### Resource PAYAL SINHA

| Date            | 2015/02/14        |
|-----------------|-------------------|
| Account         |                   |
| Project         | <u>Shoemaking</u> |
| Receipt         | 999.00            |
| Expense Amount  | 2000.00           |
| Bill to Account | No                |
| Approval Status | Pending           |



| Date            | 2015/02/14 |
|-----------------|------------|
| Account         |            |
| Project         | Shoemaking |
| Receipt         | 999.00     |
| Expense Amount  | 2000.00    |
| Bill to Account | No         |
| Approval Status | Pending    |

Ying Thai Kitchen
2220 Queen Anne AVE N
Seattle NA 98109