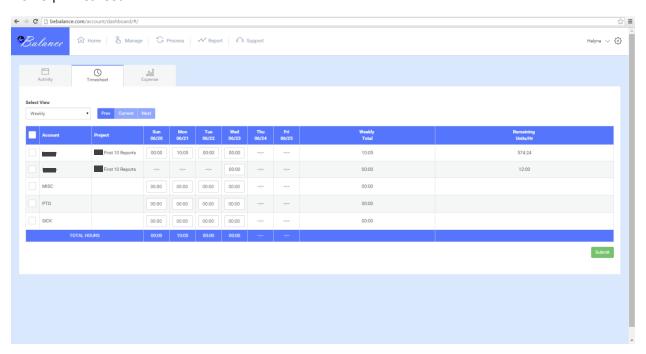

## Balance Snapshots:

## Login Page



#### Home | Activity Board



#### Home | Timesheet



#### Home | Expense







#### Manage | Accounts, Projects, Users



#### Process | Timesheet



#### Process | Expense





## **EXPENSE RECEIPTS**

#### Resource PAYAL SINHA

| Date            | 2015/02/14        |
|-----------------|-------------------|
| Account         |                   |
| Project         | <u>Shoemaking</u> |
| Receipt         | 999.00            |
| Expense Amount  | 2000.00           |
| Bill to Account | No                |
| Approval Status | Pending           |



| Date            | 2015/02/14 |
|-----------------|------------|
| Account         |            |
| Project         | Shoemaking |
| Receipt         | 999.00     |
| Expense Amount  | 2000.00    |
| Bill to Account | No         |
| Approval Status | Pending    |

Ying Thai Kitchen
2220 Queen Ann