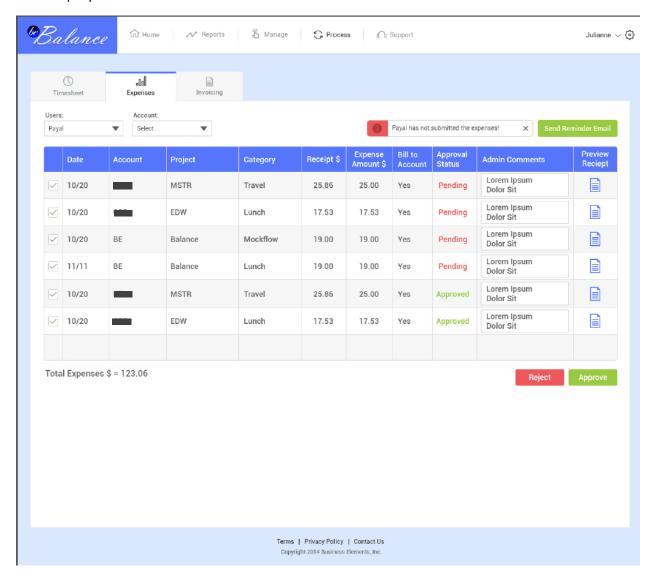

## Balance Snapshots:

## Login Page



#### Home | Activity Board



#### Home | Timesheet



#### Home | Expense







#### Manage | Accounts, Projects, Users



#### Process | Timesheet



#### Process | Expense





## **EXPENSE RECEIPTS**

#### Resource PAYAL SINHA

| Date            | 2015/02/14        |
|-----------------|-------------------|
| Account         |                   |
| Project         | <u>Shoemaking</u> |
| Receipt         | 999.00            |
| Expense Amount  | 2000.00           |
| Bill to Account | No                |
| Approval Status | Pending           |



| Date            | 2015/02/14 |
|-----------------|------------|
| Account         |            |
| Project         | Shoemaking |
| Receipt         | 999.00     |
| Expense Amount  | 2000.00    |
| Bill to Account | No         |
| Approval Status | Pending    |

Ying Thai Kitchen
2220 Queen Anne AVE N
Seattle NA 98109
Tel. (200) 285-8447 Fax. (206) 285-8427
www.yingthaikitchen.com
Welcome to Ying Thai Kitchen Restau