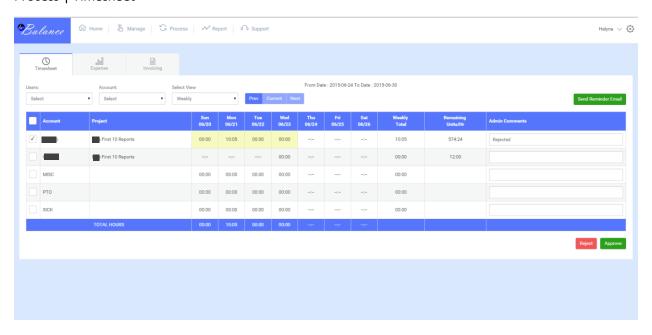

## Balance Snapshots:

## Login Page



#### Home | Activity Board



#### Home | Timesheet



#### Home | Expense







#### Manage | Accounts, Projects, Users



#### Process | Timesheet



#### Process | Expense





## **EXPENSE RECEIPTS**

#### Resource PAYAL SINHA

| Date            | 2015/02/14        |
|-----------------|-------------------|
| Account         |                   |
| Project         | <u>Shoemaking</u> |
| Receipt         | 999.00            |
| Expense Amount  | 2000.00           |
| Bill to Account | No                |
| Approval Status | Pending           |



| Date            | 2015/02/14 |
|-----------------|------------|
| Account         |            |
| Project         | Shoemaking |
| Receipt         | 999.00     |
| Expense Amount  | 2000.00    |
| Bill to Account | No         |
| Approval Status | Pending    |

Ying Thai Kitchen
2220 Queen Anne AVE N
Seattle NA 98109
Tel. (200) 285-8447 Fax. (206) 285-8427
www.yingthaikitchen.com
Welcome t