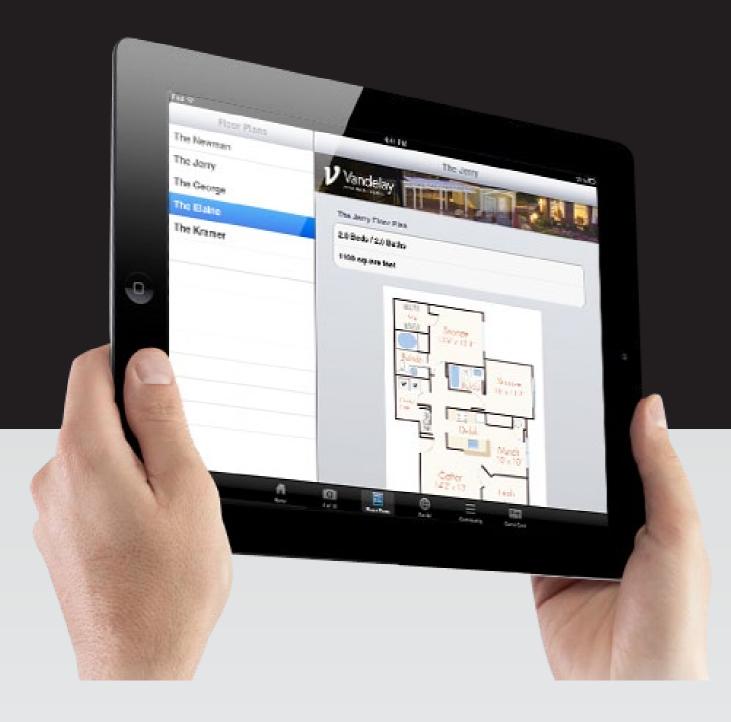

## Traffic Flows, Traffic Marketing Sources, Top 3 Preferences, Desired Move-in Dates, Other qualifying reports

Number of residents, Pets, Number of Bed/Bath, Floor Preferences

"BEST USE OF TECHNOLOGY"