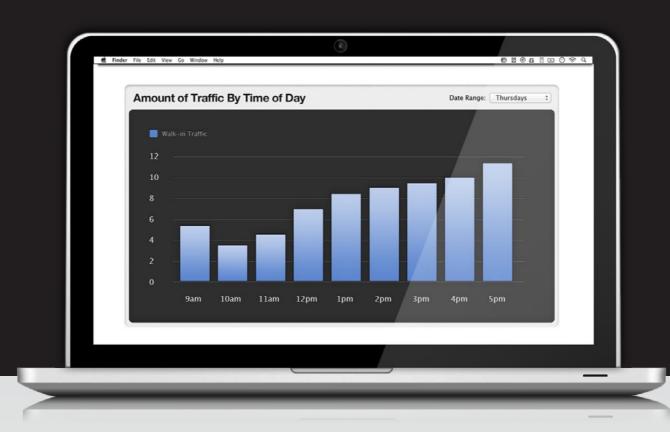

## Unique Reports

## Traffic Flows, Traffic Marketing Sources, Top 3 Preferences, Desired Move-in Dates, Other qualifying reports

Number of residents, Pets, Number of Bed/Bath, Floor Preferences

"BEST USE OF TECHNOLOGY"