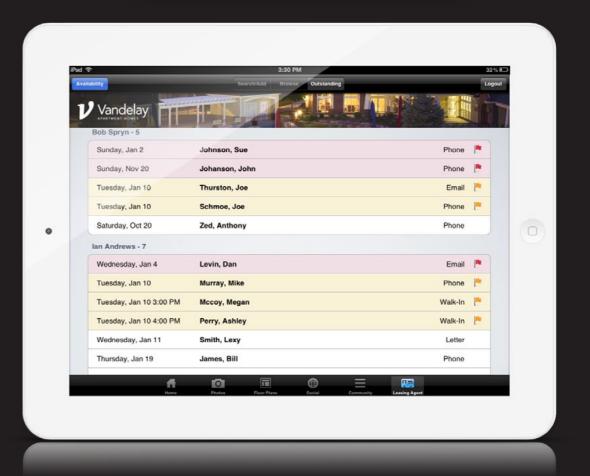

#### **Built-in Follow Up**

Ensure follow through with prospect follow up. Power Pro's built-in follow up program requires follow up touches to be scheduled, provides reminders of several follow up mediums, and a task list.

#### **Quick Search Function**

Look up guest cards in seconds