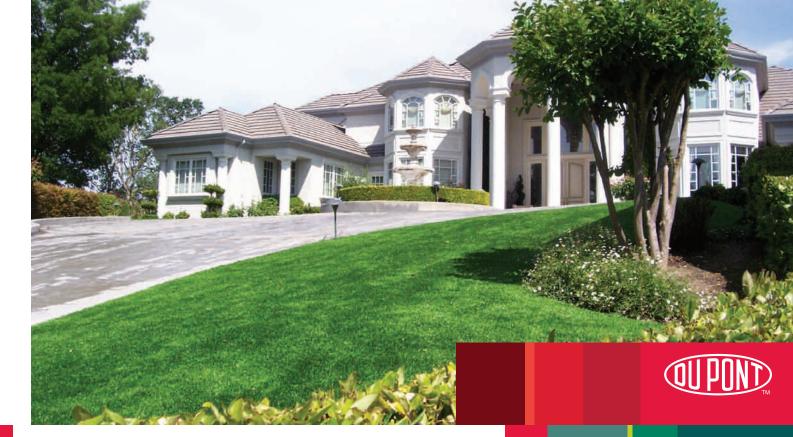

# **DuPont**<sup>™</sup> ForeverLawn<sup>®</sup> Select Synthetic Grass

Remarkable natural grass appearance

A waterless, low-maintenance option to live grass

Great for areas where natural grass is difficult to grow or maintain

### Natural appearance for a pristine landscape

#### DuPont™ ForeverLawn® Select Synthetic

Grass has taken realism to a new level. This innovative line of fine-bladed, lush synthetic grass features a tan thatch, multi-colored blades, and a newly-developed Memory Fiber™ blade that offers an unsurpassed natural appearance. Ideal for residential and commercial landscaping, DuPont™ ForeverLawn® Select Synthetic Grass offers resilient blades and dense construction. Built on the ForeverLawn proprietary platform, this beautiful, low-luster grass product is great for replicating a natural grass look and feel in any environment.