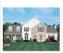

## Energy Efficient, Tough and Durable

Polar Wall® Plus! is an insulated siding panel system that's tough,

energy efficient, and performs well in all kinds of extreme weather conditions.

Polar Wall Plus! looks good because it lays flat and straight against a wall – mainly because its thick .044" panel incorporates an extra heavy-duty double thick nailing hem and 3/4" butt called 'BearHug®' that locks panels tight to guard against wind, rain, and anything else Mother Nature has to offer.

Every Polar Wall Plus! panel has foam permanently laminated to the back providing exceptional strength, rigidity and resistance to hail, sound, and an extra laye of insulation to help manage your energy costs. In addition, premium darker colors feature a revolutionary ColorHold® acrylic capstock that provides rich color and is warranted against fade for a lifetime.