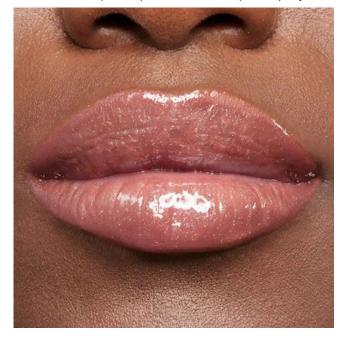

### Hydrated, Fuller-Looking Lips.

Our new lip gloss with hyaluronic acid. Hydrated lips. Full look.

EXPLORE MORE  $\rightarrow$ 

https://www.maybelline.com/lip-makeup/lip-gloss

•••

8/7/2020

The latest formulas are made with skincare-like enhancements to hydrate and benefit lips. Our new Lifter Lip Gloss Makeup is infused with hyaluronic acid which visibly smoothes lips and enhances lip contours for plumped, fuller-looking lips.