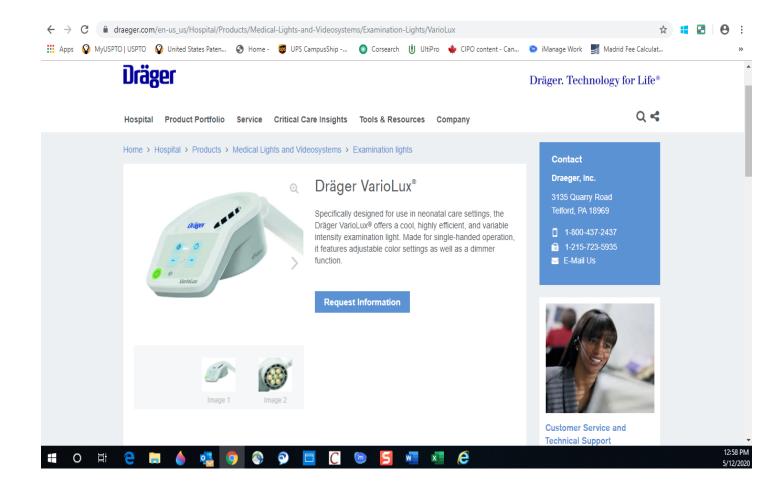

|

Dräger X-dock 5300 Dräger X-dock 6300/6600



00133286.eps

# Dräger

## Dräger Pac<sup>®</sup> 7000

Instructions for Use Bruksanvisning en Ръководство за работа bg **72** Gebrauchsanweisung Kasutamisjuhised Instrucfliuni de utilizare de ro 149 Notice d'utilisation Lietošanas instrukcija fr Használati útmutató IV hu **16 86 156** Instrucciones de uso Naudojimo vadovas es lt Οδηγίες Χρήσης el Instruções de utilização pt Instrukcja obsługi Kullanma talimat tr **172** Istruzioni per l'uso Руководство по зксплуатации it طريقة الاستعمال 177 🖺 37 107 Gebruiksaanwijzing Upute za uporabu nl 使用说明 zh ₫ 44 **114 185** Brugsanvisning Navodilo za uporabo da 取扱説明書 sl ja **1**51 **=** 192 Käyttöohjeet Návod na použitie fi 사용 설명서 **128** 199 Bruksanvisning Návod na použití no 🖺 135