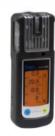

#### Dräger Pac® 6000

The Dräger Pac @ 6000 disposable personal gas detector measures CO, H 2 S, SO 2 or O 2 reliably and precisely, ...

#### Dräger Pac® 6500

The robust Dräger Pac® 6500 is your reliable companion under tough conditions. The personal single-gas detection device measures CO, H 2 ...

#### Dräger Pac® 8000

With the robust Dräger Pac® 8000, you'll be well equipped for tough conditions: this non-disposable, personal single-gas detection device ...

#### Dräger Pac® 8500

The Dräger Pac ® 8500 single-gas detection device is a reliable and precise instrument even under the toughest of conditions. The ...