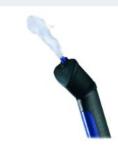

#### Dräger Flow Check

The Dräger Flow Check air current indicator produces a harmless cloud of smoke that floats freely and easily, because it has the same density ...