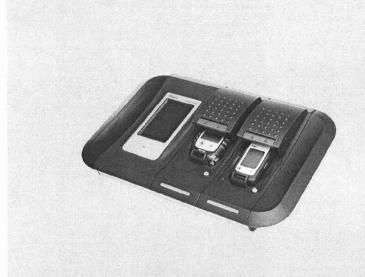

#### Dräger X-dock® 5300/6300/6600

Automatic bump tests, calibration, reduced test gas consumption, short testing times, and comprehensive documentation come standard in this ...

Dräger X-dock 5300 Dräger X-dock 6300/6600

00133286.eps