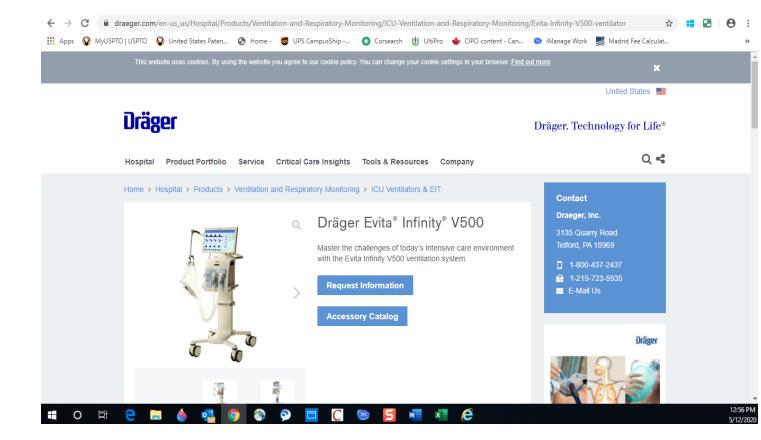

|

Dräger X-dock 5300 Dräger X-dock 6300/6600



00133286.eps

# Dräger

## Dräger Pac<sup>®</sup> 7000

Instructions for Use Bruksanvisning en Ръководство за работа bg **72** Gebrauchsanweisung Kasutamisjuhised Instrucfliuni de utilizare de ro 149 Notice d'utilisation Lietošanas instrukcija fr Használati útmutató IV hu **16 86 156** Instrucciones de uso Naudojimo vadovas es lt Οδηγίες Χρήσης el Instruções de utilização pt Instrukcja obsługi Kullanma talimat tr **172** Istruzioni per l'uso Руководство по зксплуатации it طريقة الاستعمال 177 🖺 37 107 Gebruiksaanwijzing Upute za uporabu nl 使用说明 zh ₫ 44 **114 185** Brugsanvisning Navodilo za uporabo da 取扱説明書 sl ja **1**51 **=** 192 Käyttöohjeet Návod na použitie fi 사용 설명서 **128** 199 Bruksanvisning Návod na použití no 🖺 135