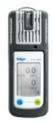

#### Dräger Pac® 6000

The Dräger Pac @ 6000 disposable personal gas detector measures CO, H 2 S, SO 2 or O 2 reliably and precisely, ...

#### Dräger Pac® 6500

The robust Dräger Pac® 6500 is your reliable companion under tough conditions. The personal single-gas detection device measures CO, H 2 ...

#### Dräger Pac® 8000

With the robust Dräger Pac® 8000, you'll be well equipped for tough conditions: this non-disposable, personal single-gas detection device ...

#### Dräger Pac® 8500

The Dräger Pac ® 8500 single-gas detection device is a reliable and precise instrument even under the toughest of conditions. The ...