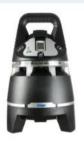

#### Dräger X-dock® 5300/6300/6600

Automatic bump tests, calibration, reduced test gas consumption, short testing times, and comprehensive documentation come standard in this ...