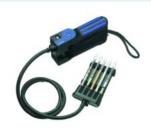

#### **Dräger Simultaneous Test Sets**

Risks and potential dangers at a glance: The Simultaneous Test Sets allow the measurement of five different gases at the same time.