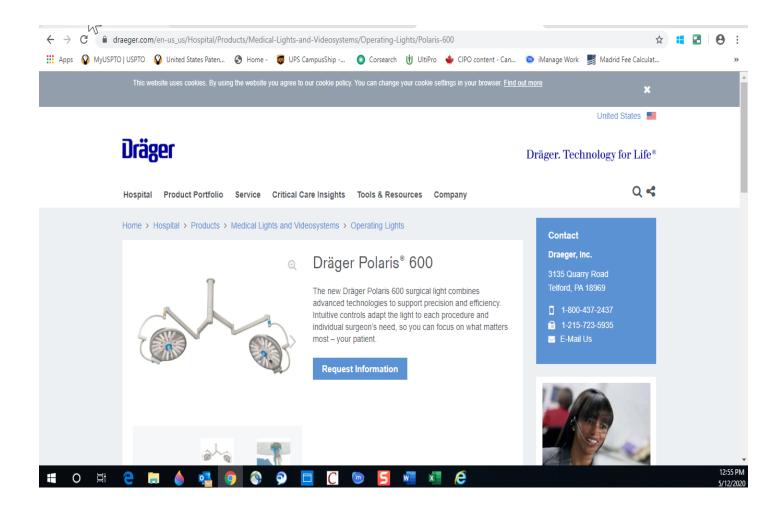

|

Dräger X-dock 5300 Dräger X-dock 6300/6600



00133286.eps

# Dräger

## Dräger Pac<sup>®</sup> 7000

Instructions for Use Bruksanvisning en Ръководство за работа bg **72** Gebrauchsanweisung Kasutamisjuhised Instrucfliuni de utilizare de ro 149 Notice d'utilisation Lietošanas instrukcija fr Használati útmutató IV hu **16 86 156** Instrucciones de uso Naudojimo vadovas es lt Οδηγίες Χρήσης el Instruções de utilização pt Instrukcja obsługi Kullanma talimat tr **172** Istruzioni per l'uso Руководство по зксплуатации it طريقة الاستعمال 177 🖺 37 107 Gebruiksaanwijzing Upute za uporabu nl 使用说明 zh ₫ 44 **114 185** Brugsanvisning Navodilo za uporabo da 取扱説明書 sl ja **1**51 **=** 192 Käyttöohjeet Návod na použitie fi 사용 설명서 **128** 199 Bruksanvisning Návod na použití no 🖺 135