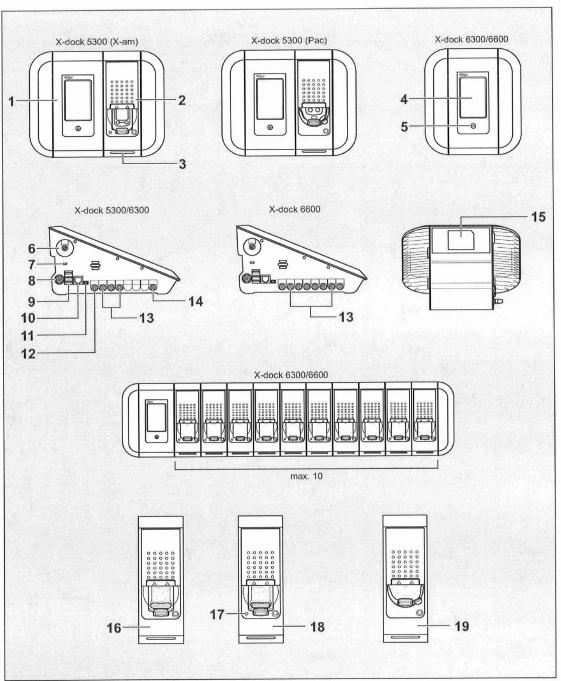

|
| fi | Käyttöohjeet<br>108        |
| no | Bruksanvisning             |
| sv | Bruksanvisning 134         |
| pl | Instrukcja obsługi<br>147  |

| ru | Руководство по зксплуатации<br>В 161 |
|----|--------------------------------------|
| hr | Upute za uporabu<br>☐ 175            |
| sl | Navodilo za uporabo                  |
| sk | Návod na použitie                    |
| cs | Návod k použití<br>214               |
| bg | Инструкция за употреба  а 227        |
| го | Instrucţuni de utilizare             |
| hu | Használati útmutató<br>□ 254         |
| el | Οδηγίες Χρήσης<br>267                |
| tr | Kullanma talimatları                 |
| zh | 使用说明<br>圖 293                        |
| ja | 取扱説明書<br>圖 305                       |

Dräger X-dock 5300 Dräger X-dock 6300/6600



00133286.eps

# Dräger

## Dräger Pac<sup>®</sup> 7000

Instructions for Use Bruksanvisning en Ръководство за работа bg **72** Gebrauchsanweisung Kasutamisjuhised Instrucfliuni de utilizare de ro 149 Notice d'utilisation Lietošanas instrukcija fr Használati útmutató IV hu **16 86 156** Instrucciones de uso Naudojimo vadovas es lt Οδηγίες Χρήσης el Instruções de utilização pt Instrukcja obsługi Kullanma talimat tr **172** Istruzioni per l'uso Руководство по зксплуатации it طريقة الاستعمال 177 🖺 37 107 Gebruiksaanwijzing Upute za uporabu nl 使用说明 zh ₫ 44 **114 185** Brugsanvisning Navodilo za uporabo da 取扱説明書 sl ja **1**51 **=** 192 Käyttöohjeet Návod na použitie fi 사용 설명서 **128** 199 Bruksanvisning Návod na použití no 🖺 135