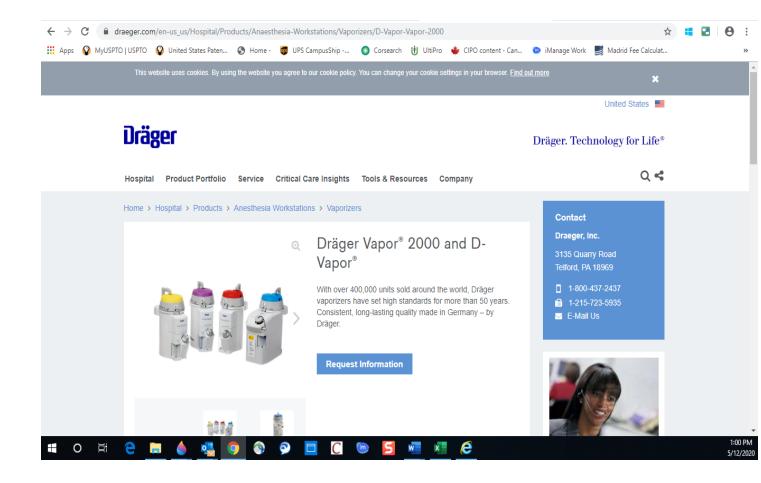

|

Dräger X-dock 5300 Dräger X-dock 6300/6600



00133286.eps

# Dräger

## Dräger Pac<sup>®</sup> 7000

Instructions for Use Bruksanvisning en Ръководство за работа bg **72** Gebrauchsanweisung Kasutamisjuhised Instrucfliuni de utilizare de ro 149 Notice d'utilisation Lietošanas instrukcija fr Használati útmutató IV hu **16 86 156** Instrucciones de uso Naudojimo vadovas es lt Οδηγίες Χρήσης el Instruções de utilização pt Instrukcja obsługi Kullanma talimat tr **172** Istruzioni per l'uso Руководство по зксплуатации it طريقة الاستعمال 177 🖺 37 107 Gebruiksaanwijzing Upute za uporabu nl 使用说明 zh ₫ 44 **114 185** Brugsanvisning Navodilo za uporabo da 取扱説明書 sl ja **1**51 **=** 192 Käyttöohjeet Návod na použitie fi 사용 설명서 **128** 199 Bruksanvisning Návod na použití no 🖺 135