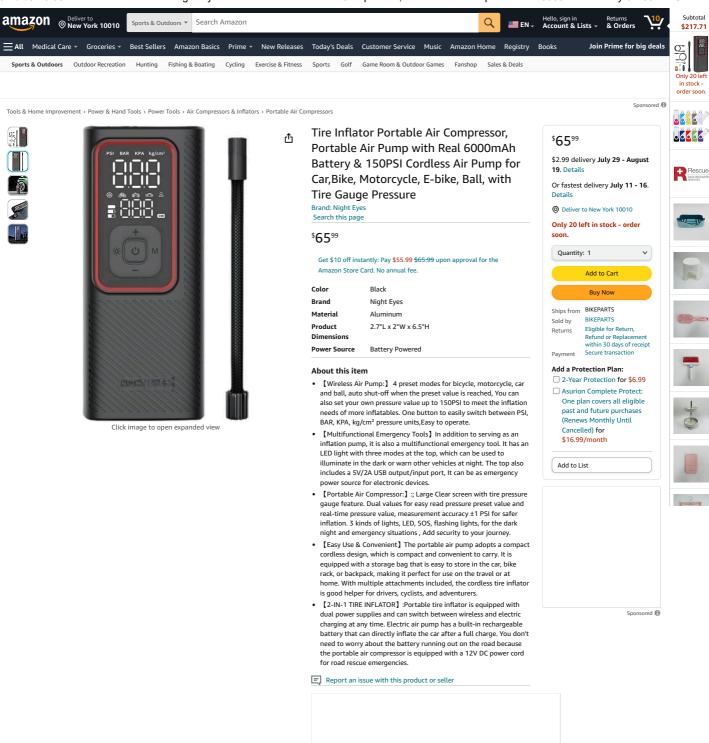

## **Product Description**

Night Eyes Tire Inflator Portable Air Compressor, Portable Air Pump with Real 6000mAh Battery & 150PSI Cordless Electric for Car, Motorcycle, Bike, Ball, with Tire Gauge Pressure

- 1.Material: Aluminum Alloy
- Charging method: USB Charging
   Maximum Pressure:150PSI
- 4. Air Pressure Flow:25L/min 5. Power: 80W
- 6. Rated Voltage: 12V
- 7. Output Voltage:5V
- Souther Vortage...
   Sea Battery Capacity: Real 6000mAh (2000mA\*3cell)
   Charging Time: About 5-4hours
   U.Working Time: About 1-2.5hours
   Lights:Lighting light/Warning light/SOS light

- 11. Lights:Lighting uight Warning uight SUS light
  12.Unit:Bar/PS/Kpa/KG (M2
  13.Mode:Car/Motorcycle/Bicycle/Ball
  14. Feature: as power bank(for wifeless type)
  15.Accessory: Air pump, Inflating tube , USB charging cable, cigarette lighter cable, Bicycle converter 3\*Inflating
  16.Product size: 6.5\*2.7\*2.0inch
- 17. product weight: 490gram (only air pump)