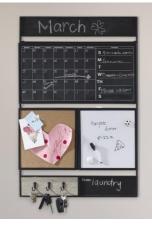

### FUNCTIONAL

| Wall Art                                         | Framing           | Mirror         | Photo                         | Func   |
|--------------------------------------------------|-------------------|----------------|-------------------------------|--------|
| Canvas                                           | PS Frames         | • Glass        | Tabletop                      | • Mix  |
| Framed Under Glass                               | Wood Frames       | Embellishments | • Wall                        | Déc    |
| • 100% Hand Paint                                | Injection Frames  | Silkscreen     | Gallery                       | • Fun  |
| Embellished Canvas                               | Metal Frames      | Printed Under  | • Sets                        | • She  |
| <ul> <li>Stitching/Embroidery</li> </ul>         | Aluminum Alloy    | Glass          | Matted                        | • Cha  |
| <ul> <li>Studded/Jeweled</li> </ul>              | Frames            | Laser Etched   | Floated                       | • Dry  |
| Glitter/Sequin                                   | MDF frames        | Color Mirror   | <ul> <li>Specialty</li> </ul> | • Mir  |
| Specialty Textiles                               | MDF Paper Wrap    | Antique Mirror |                               | • Gla  |
| Banners                                          | • MDF w/ Wood     | Hanging Mirror |                               | • Text |
| <ul> <li>3D Paper/Molds</li> </ul>               | Veneer            | Wall Mirror    |                               | • Cor  |
| <ul> <li>Hand Foil/3D foil</li> </ul>            | Ornate Hand Foils | Tabletop       |                               | • Peg  |
| • MDF Boxes /Plaques                             | Mirror on Mirror  | Oversized      |                               | • Wa   |
|                                                  | Textile Frames    | Cheval         |                               | • Har  |
| <ul> <li>Wood</li> <li>Embellishments</li> </ul> | Resin Frames      |                |                               | • Gal  |
| • Laser                                          | Custom Embossing  |                |                               | • Hoo  |
| Etching/Routing                                  |                   |                |                               | Eml    |
|                                                  |                   |                |                               |        |

# ctional

- lixed Material
- écor
- unctional
- nelving
- halkboard
- ry Erase
- /lirror
- lass
- extile Pin Boards
- ork Board
- eg Board
- Vall Organization
- langing Formats
- alvanized Metal
- look
- mbellishments