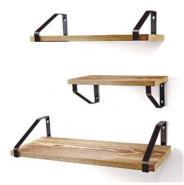

### FUNCTIONAL

| Wall Art                                         | Framing           | Mirror         | Photo                         | Func   |
|--------------------------------------------------|-------------------|----------------|-------------------------------|--------|
| Canvas                                           | PS Frames         | • Glass        | Tabletop                      | • Mix  |
| Framed Under Glass                               | Wood Frames       | Embellishments | • Wall                        | Déc    |
| • 100% Hand Paint                                | Injection Frames  | Silkscreen     | Gallery                       | • Fun  |
| Embellished Canvas                               | Metal Frames      | Printed Under  | • Sets                        | • She  |
| <ul> <li>Stitching/Embroidery</li> </ul>         | Aluminum Alloy    | Glass          | Matted                        | • Cha  |
| <ul> <li>Studded/Jeweled</li> </ul>              | Frames            | Laser Etched   | Floated                       | • Dry  |
| Glitter/Sequin                                   | MDF frames        | Color Mirror   | <ul> <li>Specialty</li> </ul> | • Mir  |
| Specialty Textiles                               | MDF Paper Wrap    | Antique Mirror |                               | • Gla  |
| Banners                                          | • MDF w/ Wood     | Hanging Mirror |                               | • Text |
| <ul> <li>3D Paper/Molds</li> </ul>               | Veneer            | Wall Mirror    |                               | • Cor  |
| <ul> <li>Hand Foil/3D foil</li> </ul>            | Ornate Hand Foils | Tabletop       |                               | • Peg  |
| • MDF Boxes /Plaques                             | Mirror on Mirror  | Oversized      |                               | • Wa   |
|                                                  | Textile Frames    | Cheval         |                               | • Har  |
| <ul> <li>Wood</li> <li>Embellishments</li> </ul> | Resin Frames      |                |                               | • Gal  |
| • Laser                                          | Custom Embossing  |                |                               | • Hoo  |
| Etching/Routing                                  |                   |                |                               | Eml    |
|                                                  |                   |                |                               |        |

# ctional

- lixed Material
- écor
- unctional
- nelving
- halkboard
- ry Erase
- /lirror
- lass
- extile Pin Boards
- ork Board
- eg Board
- Vall Organization
- langing Formats
- alvanized Metal
- look
- mbellishments