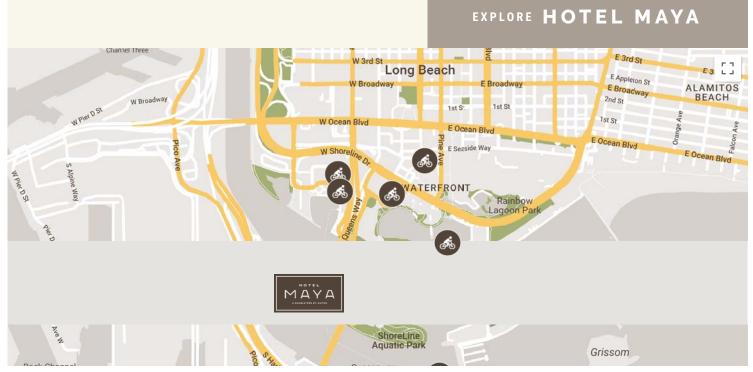

Located across Queensway Bay in Downtown Long Beach, Hotel Maya provides the perfect vacation. Arrive by car or enjoy the seasonal water taxi that stops at the private dock. There's a complimentary downtown shuttle for shopping at The Pike Outlets, strolling Historic Pine Avenue sightseeing at Shoreline Village or visiting the Aquarium of the Pacific.

## Long Beach Hotel | Hotel Maya | Long Beach, CA Hotels

Hotel Maya offers bicycle rentals, swimming, sailing, paddle boarding and a walking path to local attractions and Downtown. Escape to the seaside pool for laps or lounging with a nearby whirlpool and floating cabanas, along with a full bar and relaxing fire pit.