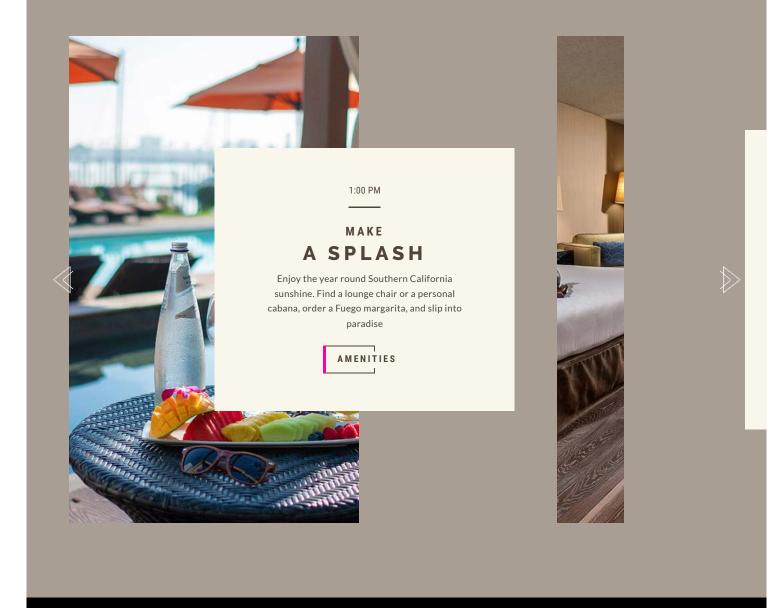

## Long Beach Hotel | Hotel Maya | Long Beach, CA Hotels

Hotel Maya offers bicycle rentals, swimming, sailing, paddle boarding and a walking path to local attractions and Downtown. Escape to the seaside pool for laps or lounging with a nearby whirlpool and floating cabanas, along with a full bar and relaxing fire pit.

Guests can dine and drink al fresco in Fuego, the modern, Latin-infused restaurant and lounge. Fuego's expansive patio featuring stunning views include the Pacific Ocean, Long Beach skyline and Oueen Mary.