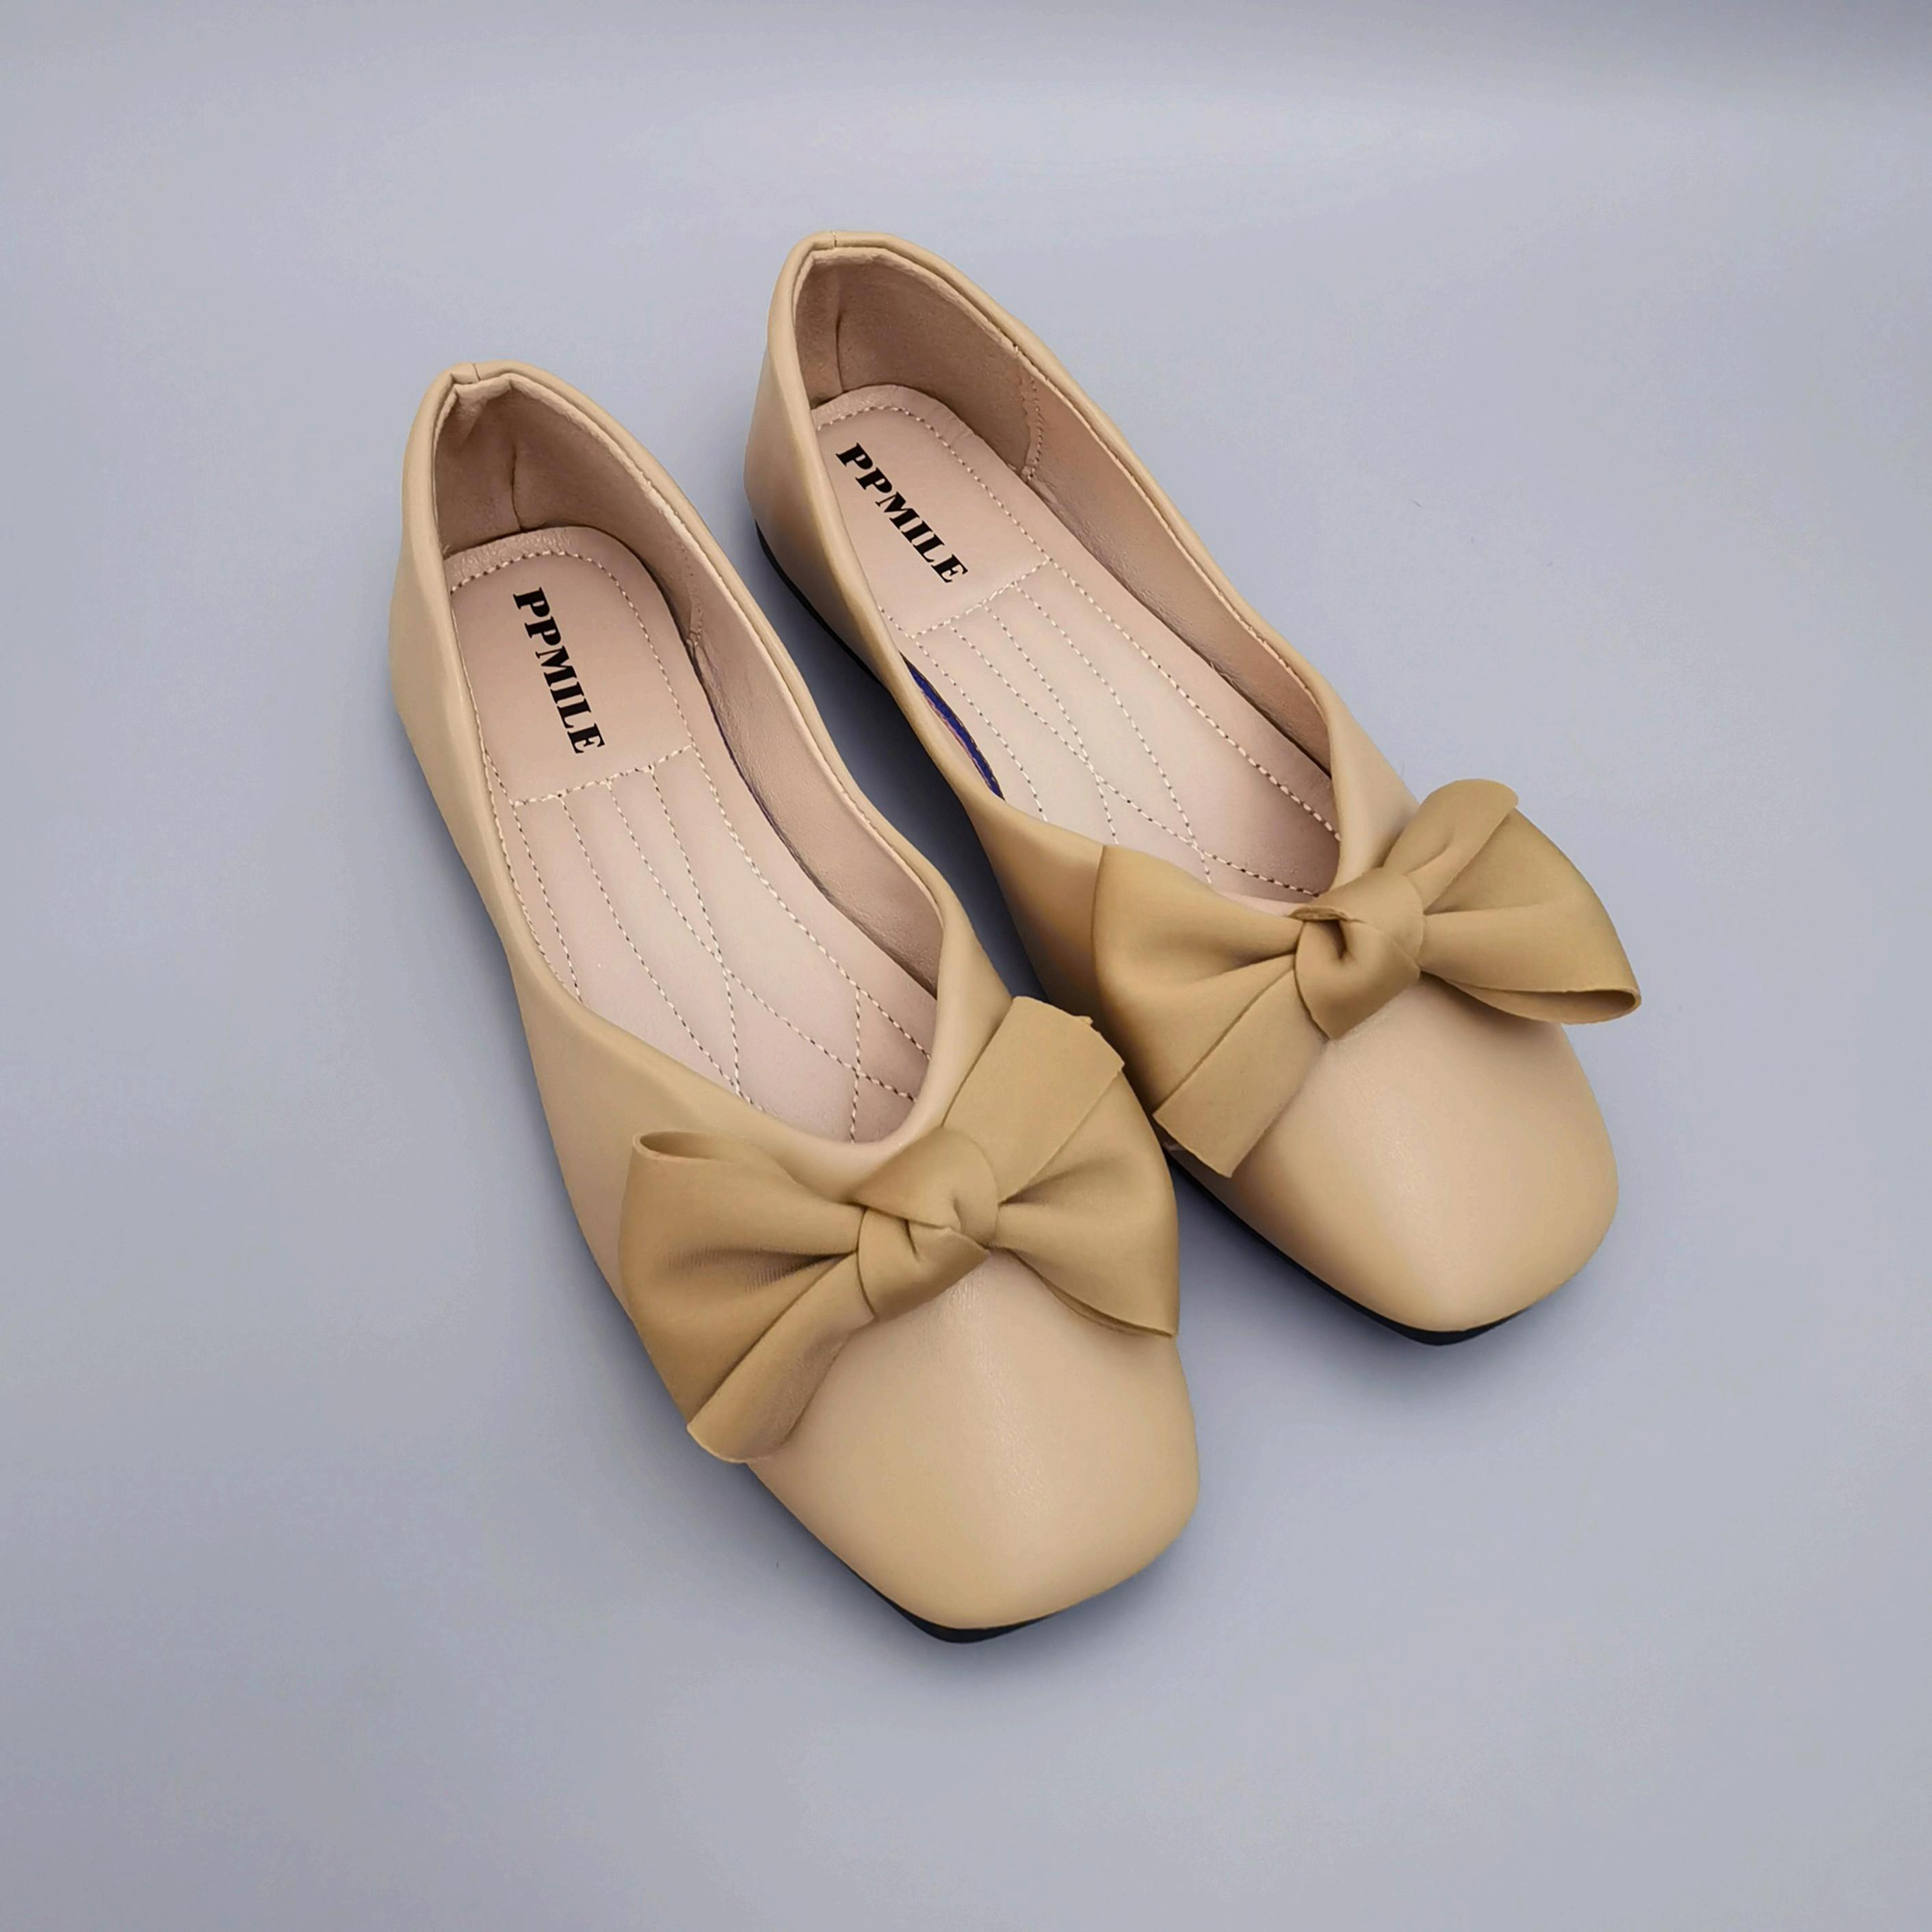

Reviews (2)

**PPMILE Women's Footwear**, Women's PU Leather Flats Round **Toe Shoes with Anti Slip Rubber** sole, Comfortable Bow Tie Knot **Dress Office Ladies Party Cute Driver Flats Shoe (Khaki)** 

★★★★★ (2 customer reviews)

# **Available Options**

Category: Shoes&Bags

**Brand: PPMILE** 

Color: Khaki

Department: Womens Toe Shape: Round Toe Upper Material: PU Leather Outsole Material: Rubber

Date First Available: April 7, 2023

#### PU Leather

Rubber sole

Heel measures approximately 0.5 centimeters centimeters

Fashion Decoration: These women's flats footwear have cute bow ties in detailed making, give you a lovely vivid looking like a princess, many colorful choices for your daily casual dressing

Classic Shape: Exquisite round toe design, fine-tuned shape to make your feet in slim looking, very suitable for narrow feet, no chunky

Fashion Vamp: These women's flats footwear have low cut vamp design, cover your toes on just right place, make you in a young lovely outfit, and update you to be cute and feminine

Easy On Going: 0.5CM flat heel, lightweight, simply easily slip on, very friendly for walking or driving. Suitable for many occasions, such as dating, parties, shopping, hang out