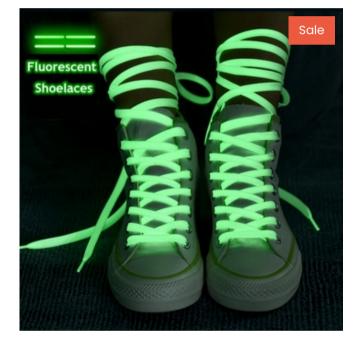

## **Related Products**

1 Pair Luminous Shoelaces Flat Sneakers Canvas Shoe Laces Glow In The Dark Night Color Fluorescent Shoelace 80/100/120/140cm

Women Loafers Retro Pointed Toe Suede Flat Shoes 2021 Summer Slip On Casual Shoes Female Feetwear Zapatos Mujer Plus Size 35-43