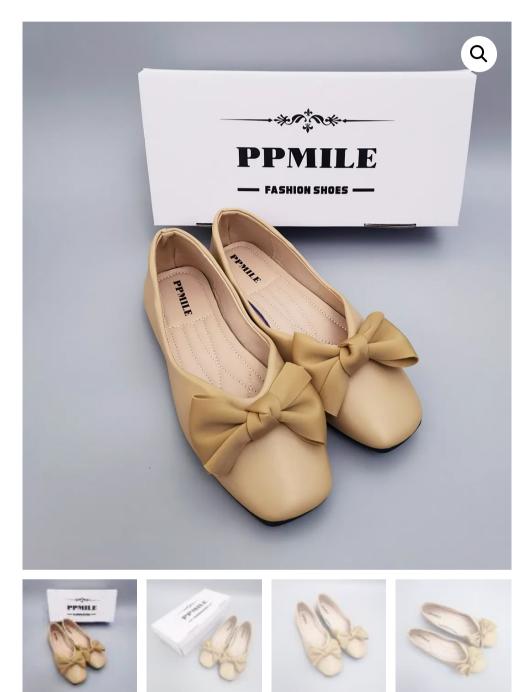

Reviews (2)

**PPMILE Women's Footwear**, Women's PU Leather Flats Round **Toe Shoes with Anti Slip Rubber** sole, Comfortable Bow Tie Knot **Dress Office Ladies Party Cute Driver Flats Shoe (Khaki)** 

★★★★★ (2 customer reviews)

#### PU Leather

Rubber sole

Heel measures approximately 0.5 centimeters centimeters

Fashion Decoration: These women's flats footwear have cute bow ties in detailed making, give you a lovely vivid looking like a princess, many colorful choices for your daily casual dressing

Classic Shape: Exquisite round toe design, fine-tuned shape to make your feet in slim looking, very suitable for narrow feet, no chunky

Fashion Vamp: These women's flats footwear have low cut vamp design, cover your toes on just right place, make you in a young lovely outfit, and update you to be cute and feminine

Easy On Going: 0.5CM flat heel, lightweight, simply easily slip on, very friendly for walking or driving. Suitable for many occasions, such as dating, parties, shopping, hang out