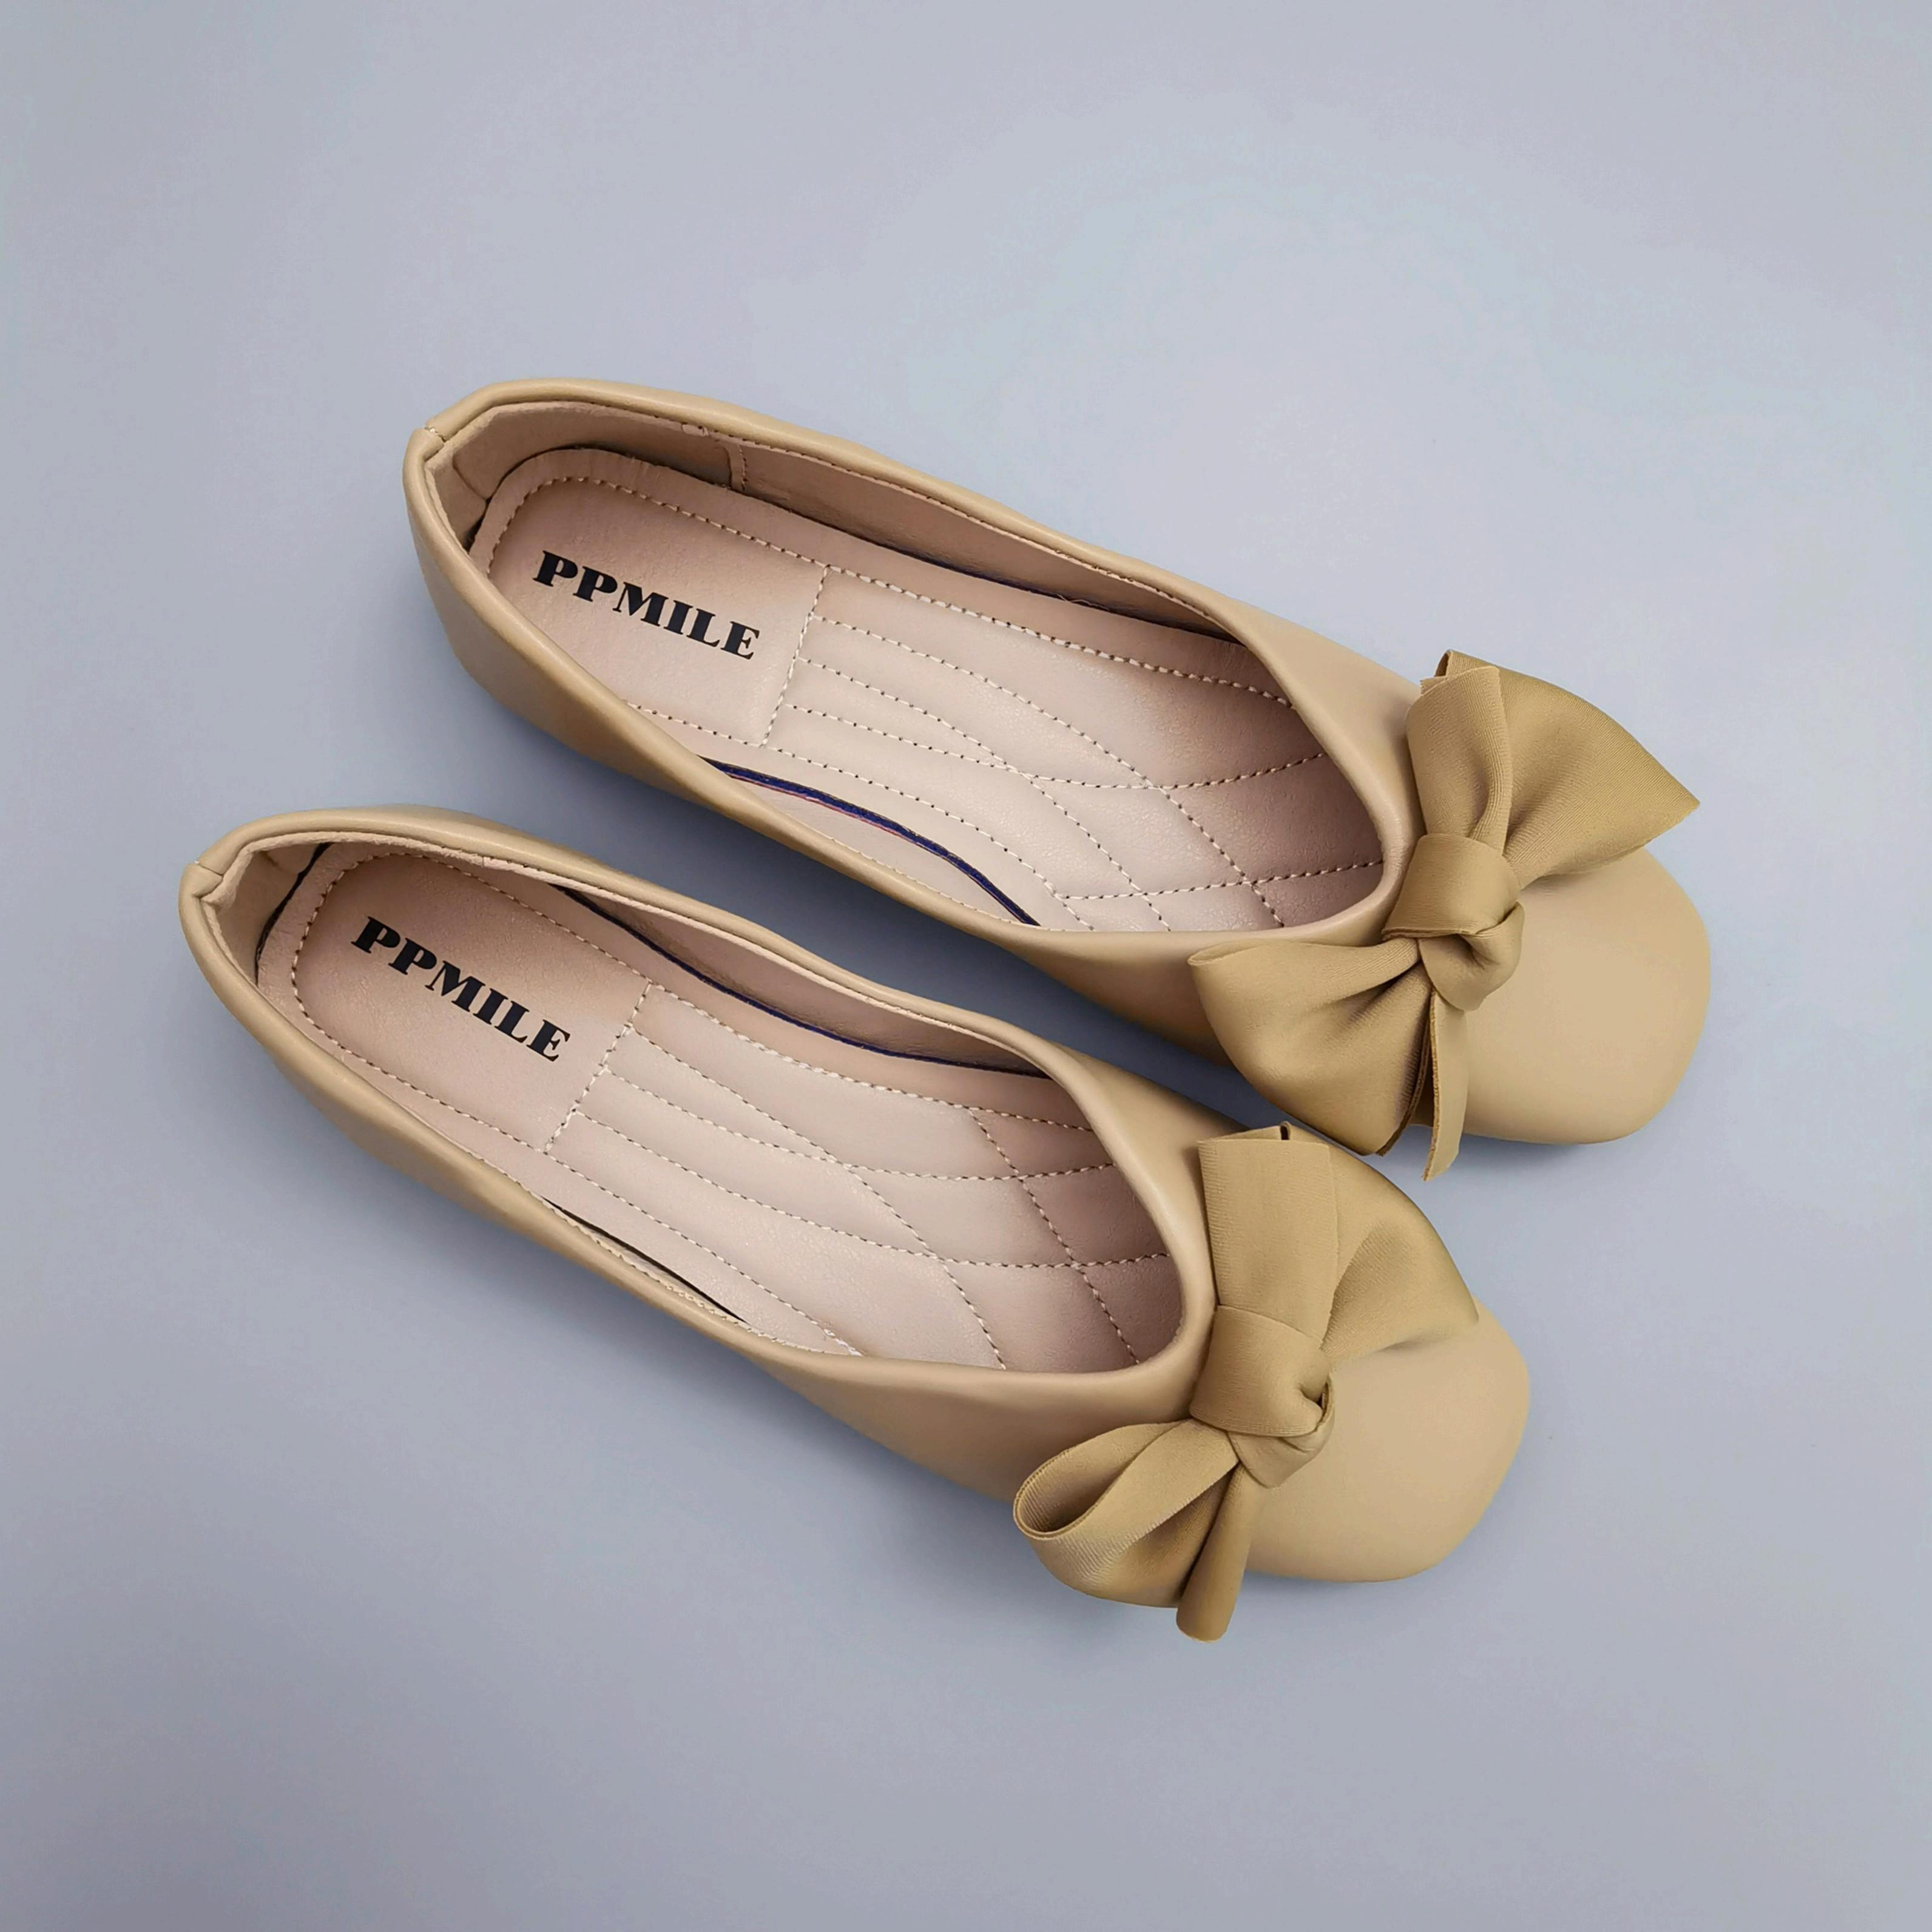

Reviews (2)

**PPMILE Women's Footwear**, Women's PU Leather Flats Round **Toe Shoes with Anti Slip Rubber** sole, Comfortable Bow Tie Knot **Dress Office Ladies Party Cute Driver Flats Shoe (Khaki)** 

★★★★★ (2 customer reviews)

#### PU Leather

Rubber sole

Heel measures approximately 0.5 centimeters centimeters

Fashion Decoration: These women's flats footwear have cute bow ties in detailed making, give you a lovely vivid looking like a princess, many colorful choices for your daily casual dressing

Classic Shape: Exquisite round toe design, fine-tuned shape to make your feet in slim looking, very suitable for narrow feet, no chunky

Fashion Vamp: These women's flats footwear have low cut vamp design, cover your toes on just right place, make you in a young lovely outfit, and update you to be cute and feminine

Easy On Going: 0.5CM flat heel, lightweight, simply easily slip on, very friendly for walking or driving. Suitable for many occasions, such as dating, parties, shopping, hang out