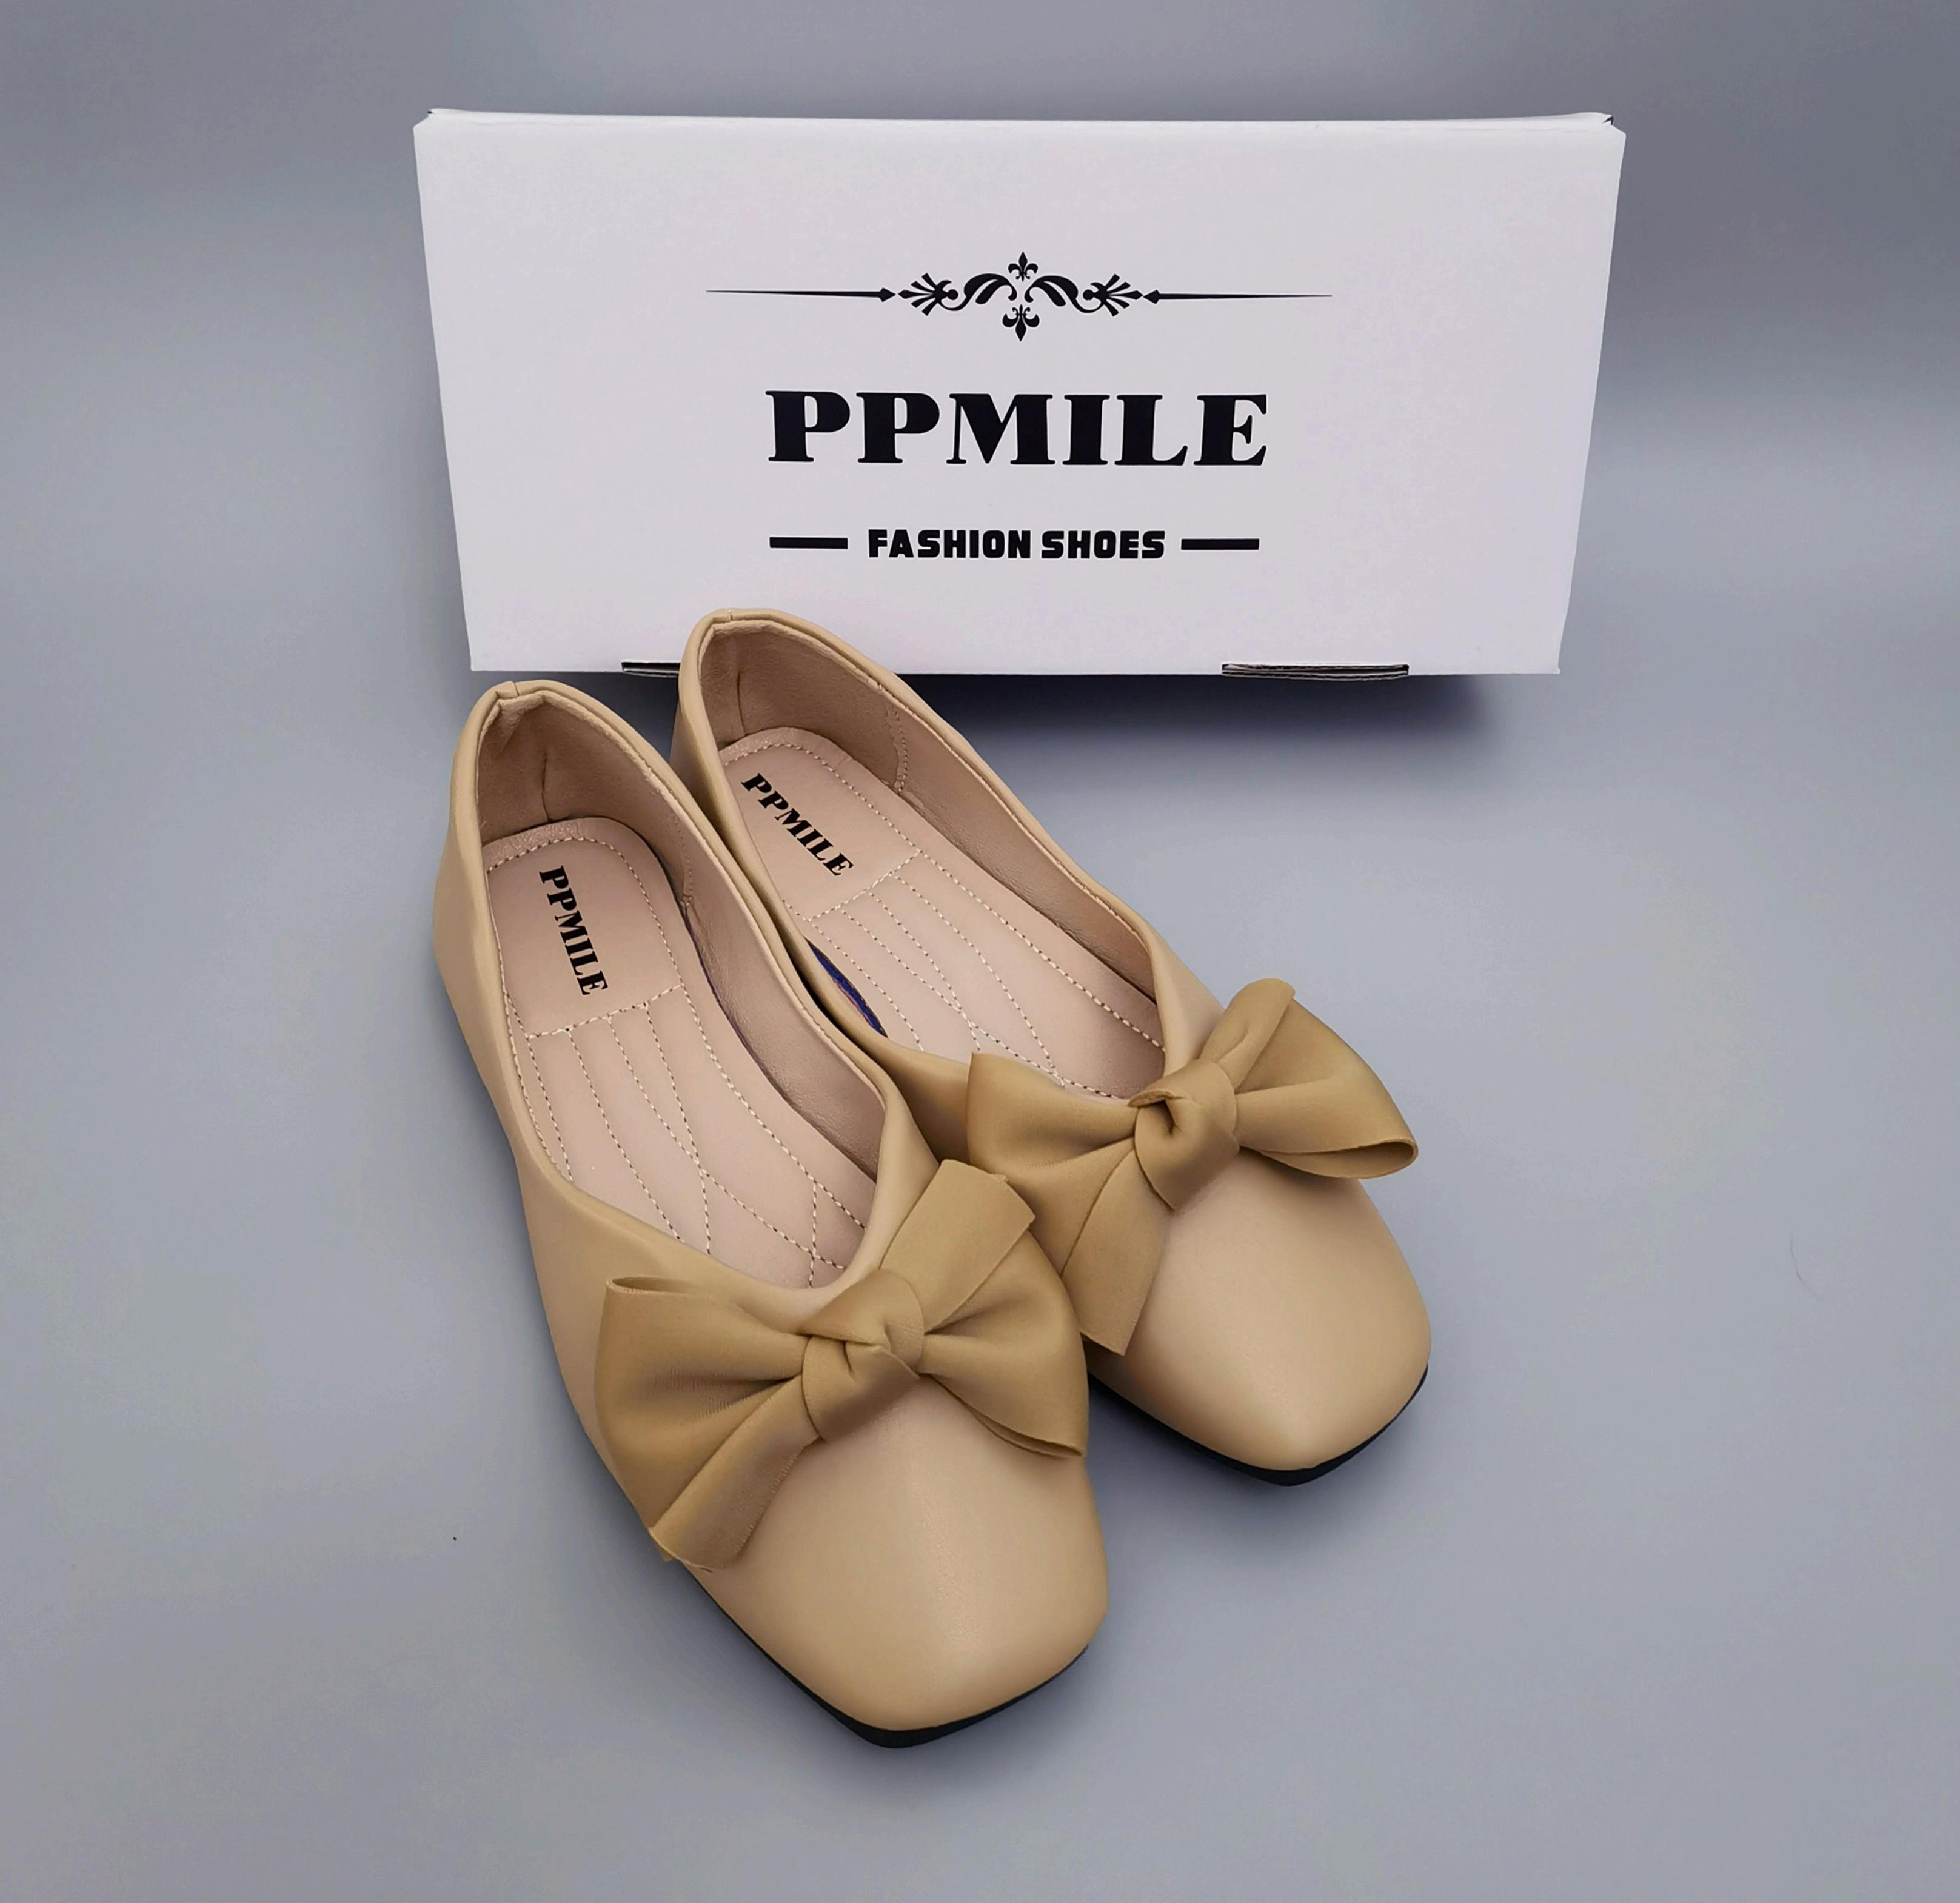

Reviews (2)

**PPMILE Women's Footwear**, Women's PU Leather Flats Round **Toe Shoes with Anti Slip Rubber** sole, Comfortable Bow Tie Knot **Dress Office Ladies Party Cute Driver Flats Shoe (Khaki)** 

★★★★★ (2 customer reviews)

# **Available Options**

Category: Shoes&Bags

**Brand: PPMILE** 

Color: Khaki

Department: Womens Toe Shape: Round Toe Upper Material: PU Leather Outsole Material: Rubber

Date First Available: April 7, 2023

#### PU Leather

Rubber sole

Heel measures approximately 0.5 centimeters centimeters

Fashion Decoration: These women's flats footwear have cute bow ties in detailed making, give you a lovely vivid looking like a princess, many colorful choices for your daily casual dressing

Classic Shape: Exquisite round toe design, fine-tuned shape to make your feet in slim looking, very suitable for narrow feet, no chunky

Fashion Vamp: These women's flats footwear have low cut vamp design, cover your toes on just right place, make you in a young lovely outfit, and update you to be cute and feminine

Easy On Going: 0.5CM flat heel, lightweight, simply easily slip on, very friendly for walking or driving. Suitable for many occasions, such as dating, parties, shopping, hang out