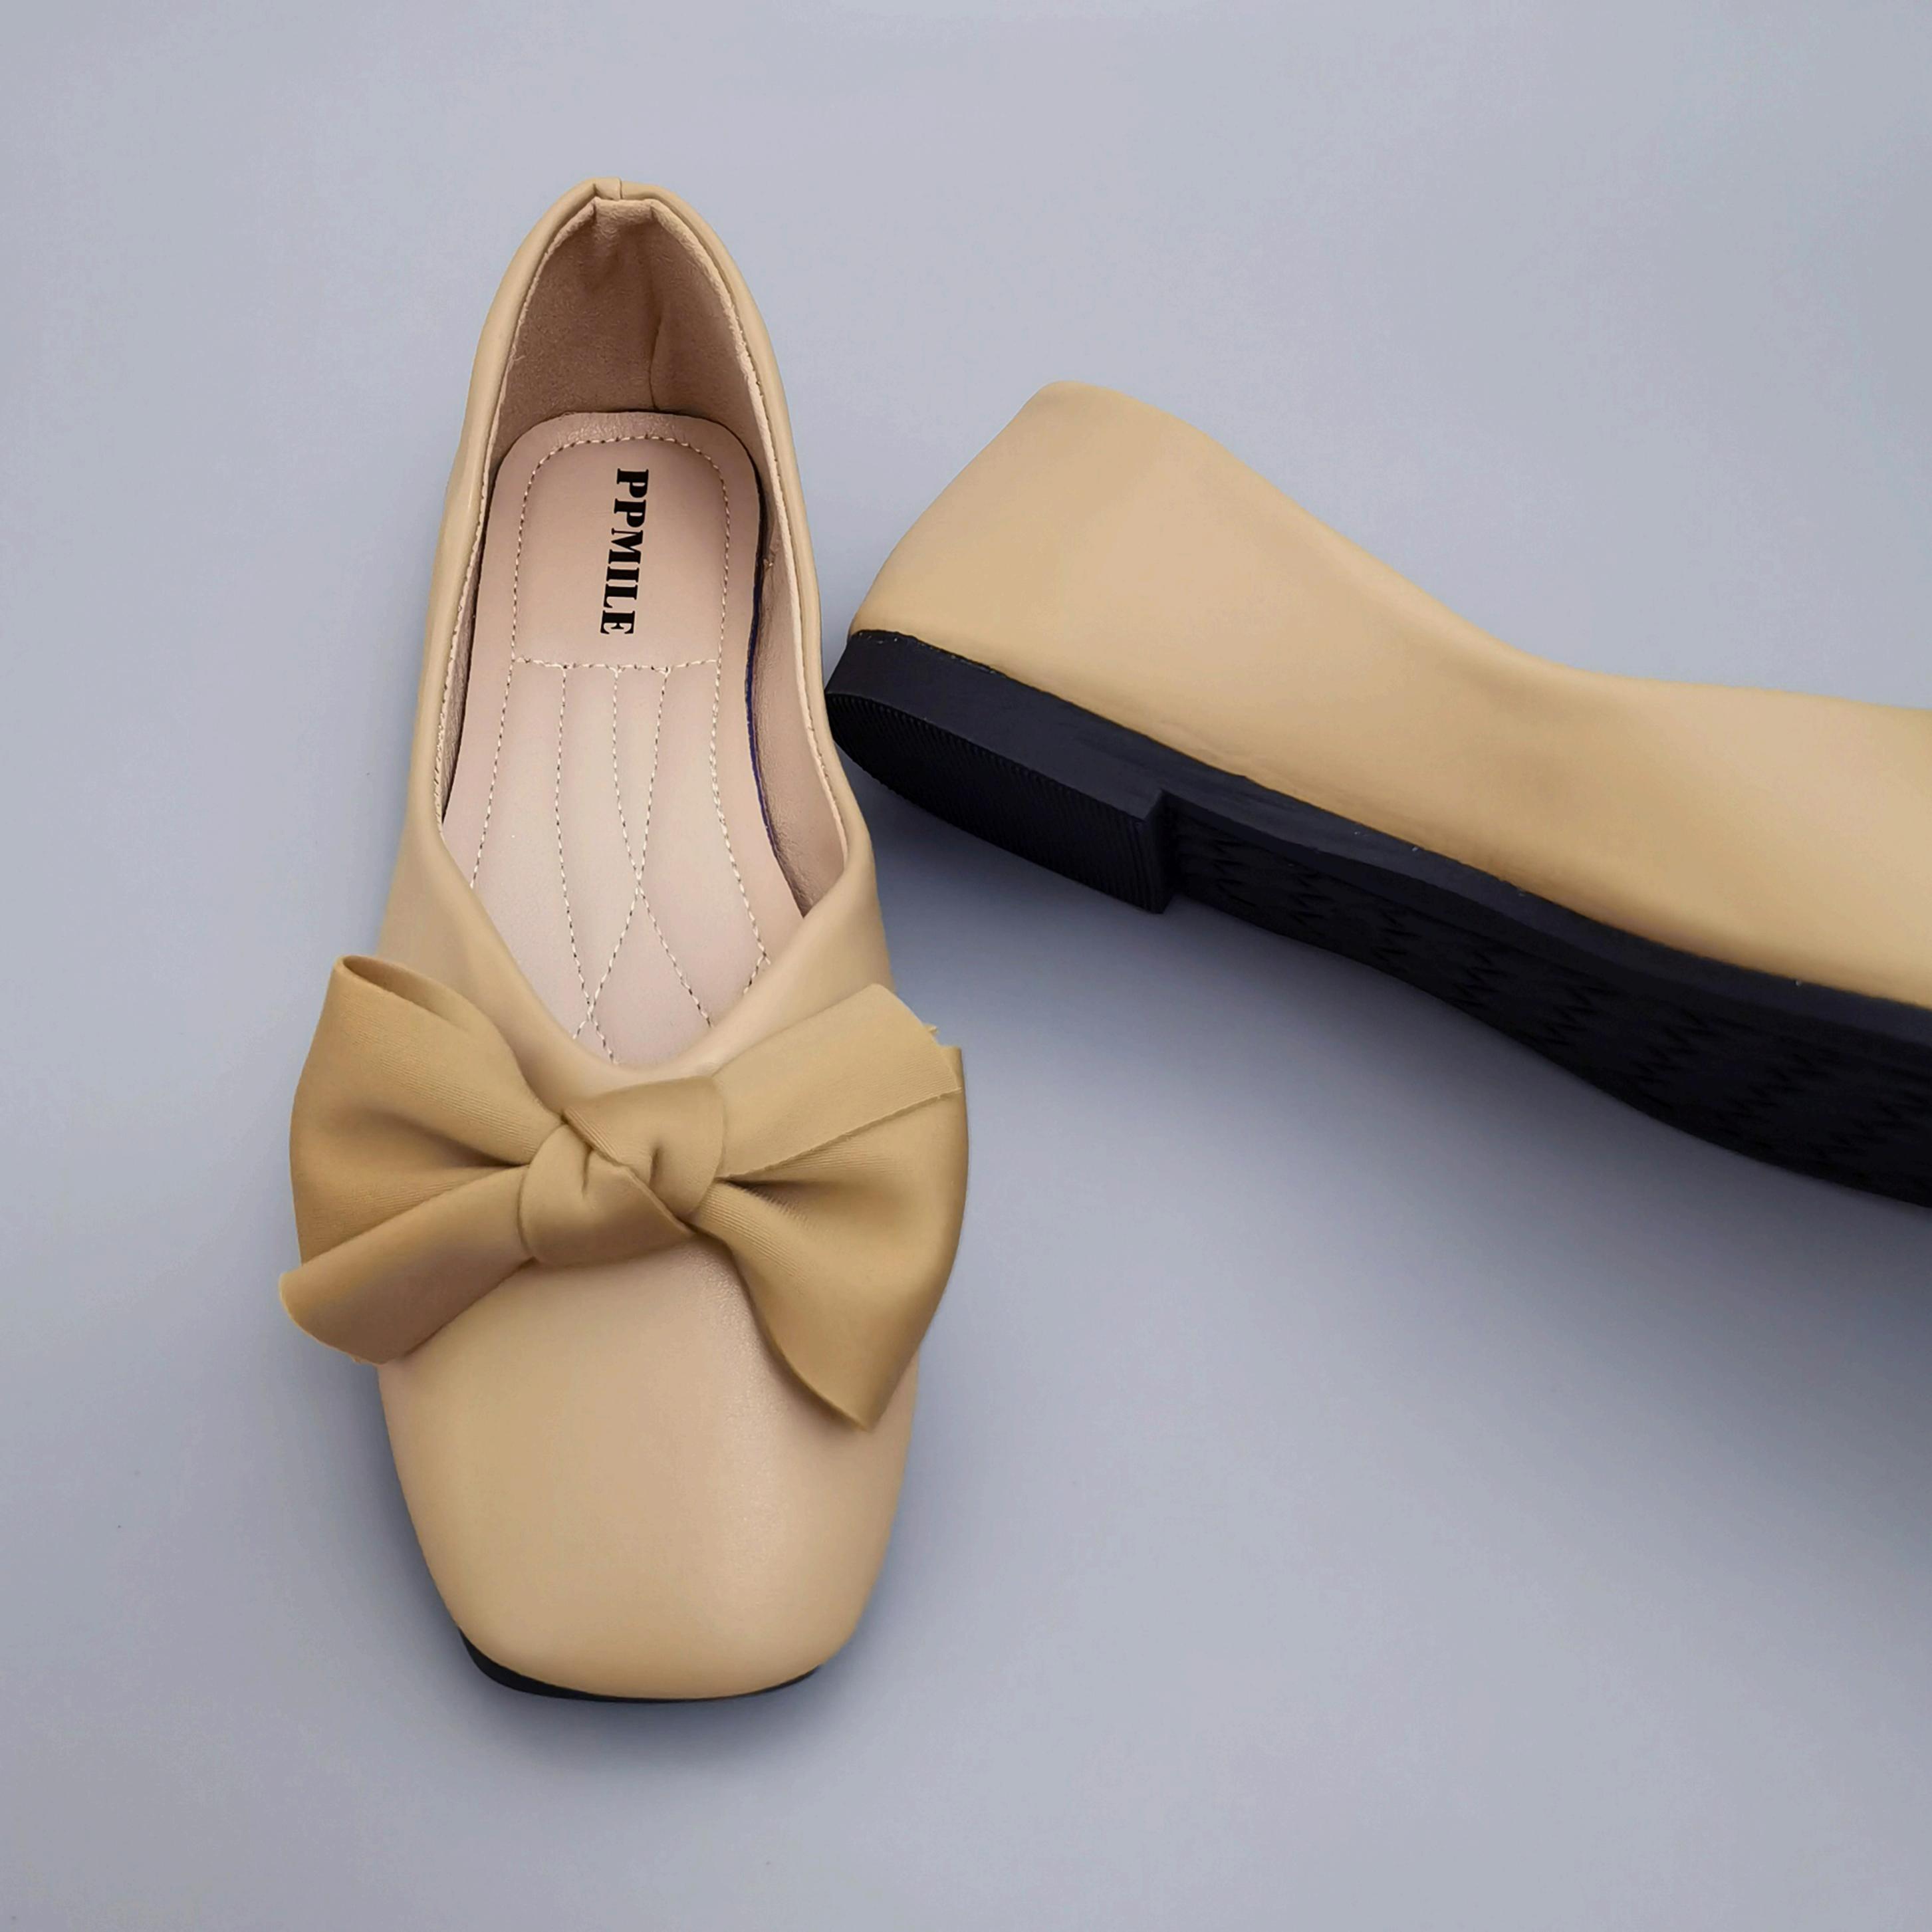

Reviews (2)

**PPMILE Women's Footwear**, Women's PU Leather Flats Round **Toe Shoes with Anti Slip Rubber** sole, Comfortable Bow Tie Knot **Dress Office Ladies Party Cute Driver Flats Shoe (Khaki)** 

★★★★★ (2 customer reviews)

#### PU Leather

Rubber sole

Heel measures approximately 0.5 centimeters centimeters

Fashion Decoration: These women's flats footwear have cute bow ties in detailed making, give you a lovely vivid looking like a princess, many colorful choices for your daily casual dressing

Classic Shape: Exquisite round toe design, fine-tuned shape to make your feet in slim looking, very suitable for narrow feet, no chunky

Fashion Vamp: These women's flats footwear have low cut vamp design, cover your toes on just right place, make you in a young lovely outfit, and update you to be cute and feminine

Easy On Going: 0.5CM flat heel, lightweight, simply easily slip on, very friendly for walking or driving. Suitable for many occasions, such as dating, parties, shopping, hang out