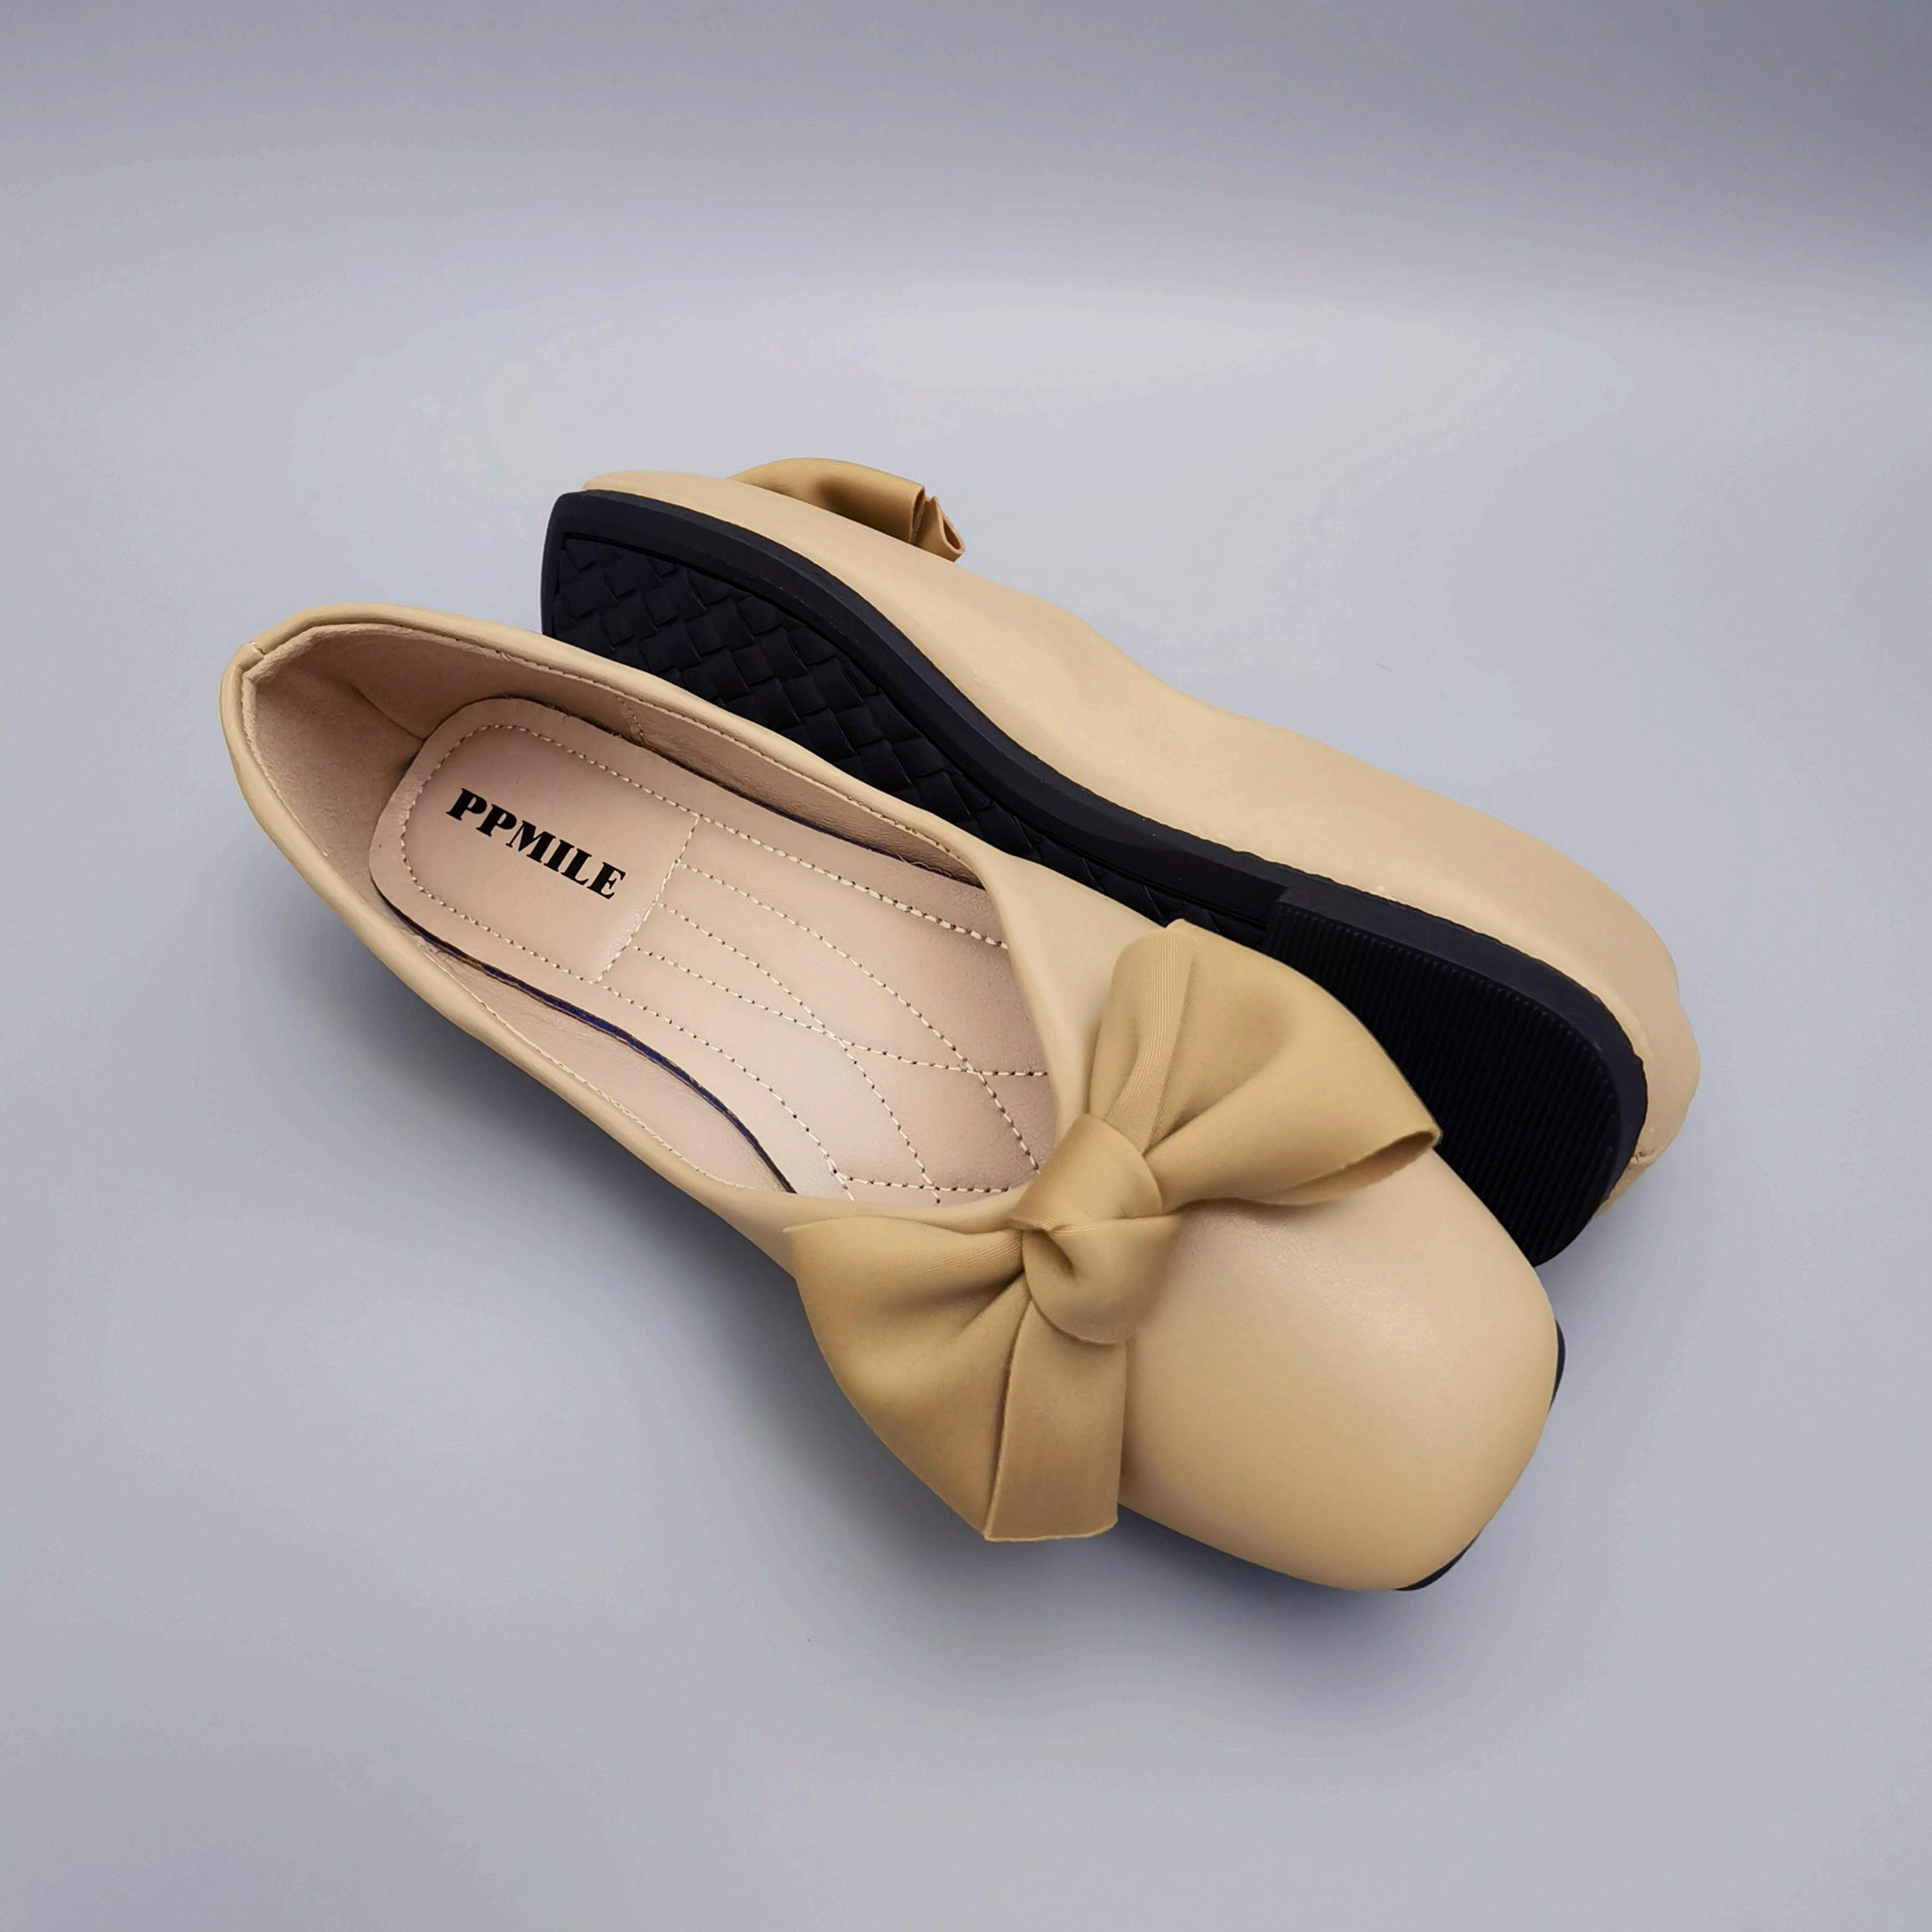

Reviews (2)

**PPMILE Women's Footwear**, Women's PU Leather Flats Round **Toe Shoes with Anti Slip Rubber** sole, Comfortable Bow Tie Knot **Dress Office Ladies Party Cute Driver Flats Shoe (Khaki)** 

★★★★★ (2 customer reviews)

#### PU Leather

Rubber sole

Heel measures approximately 0.5 centimeters centimeters

Fashion Decoration: These women's flats footwear have cute bow ties in detailed making, give you a lovely vivid looking like a princess, many colorful choices for your daily casual dressing

Classic Shape: Exquisite round toe design, fine-tuned shape to make your feet in slim looking, very suitable for narrow feet, no chunky

Fashion Vamp: These women's flats footwear have low cut vamp design, cover your toes on just right place, make you in a young lovely outfit, and update you to be cute and feminine

Easy On Going: 0.5CM flat heel, lightweight, simply easily slip on, very friendly for walking or driving. Suitable for many occasions, such as dating, parties, shopping, hang out