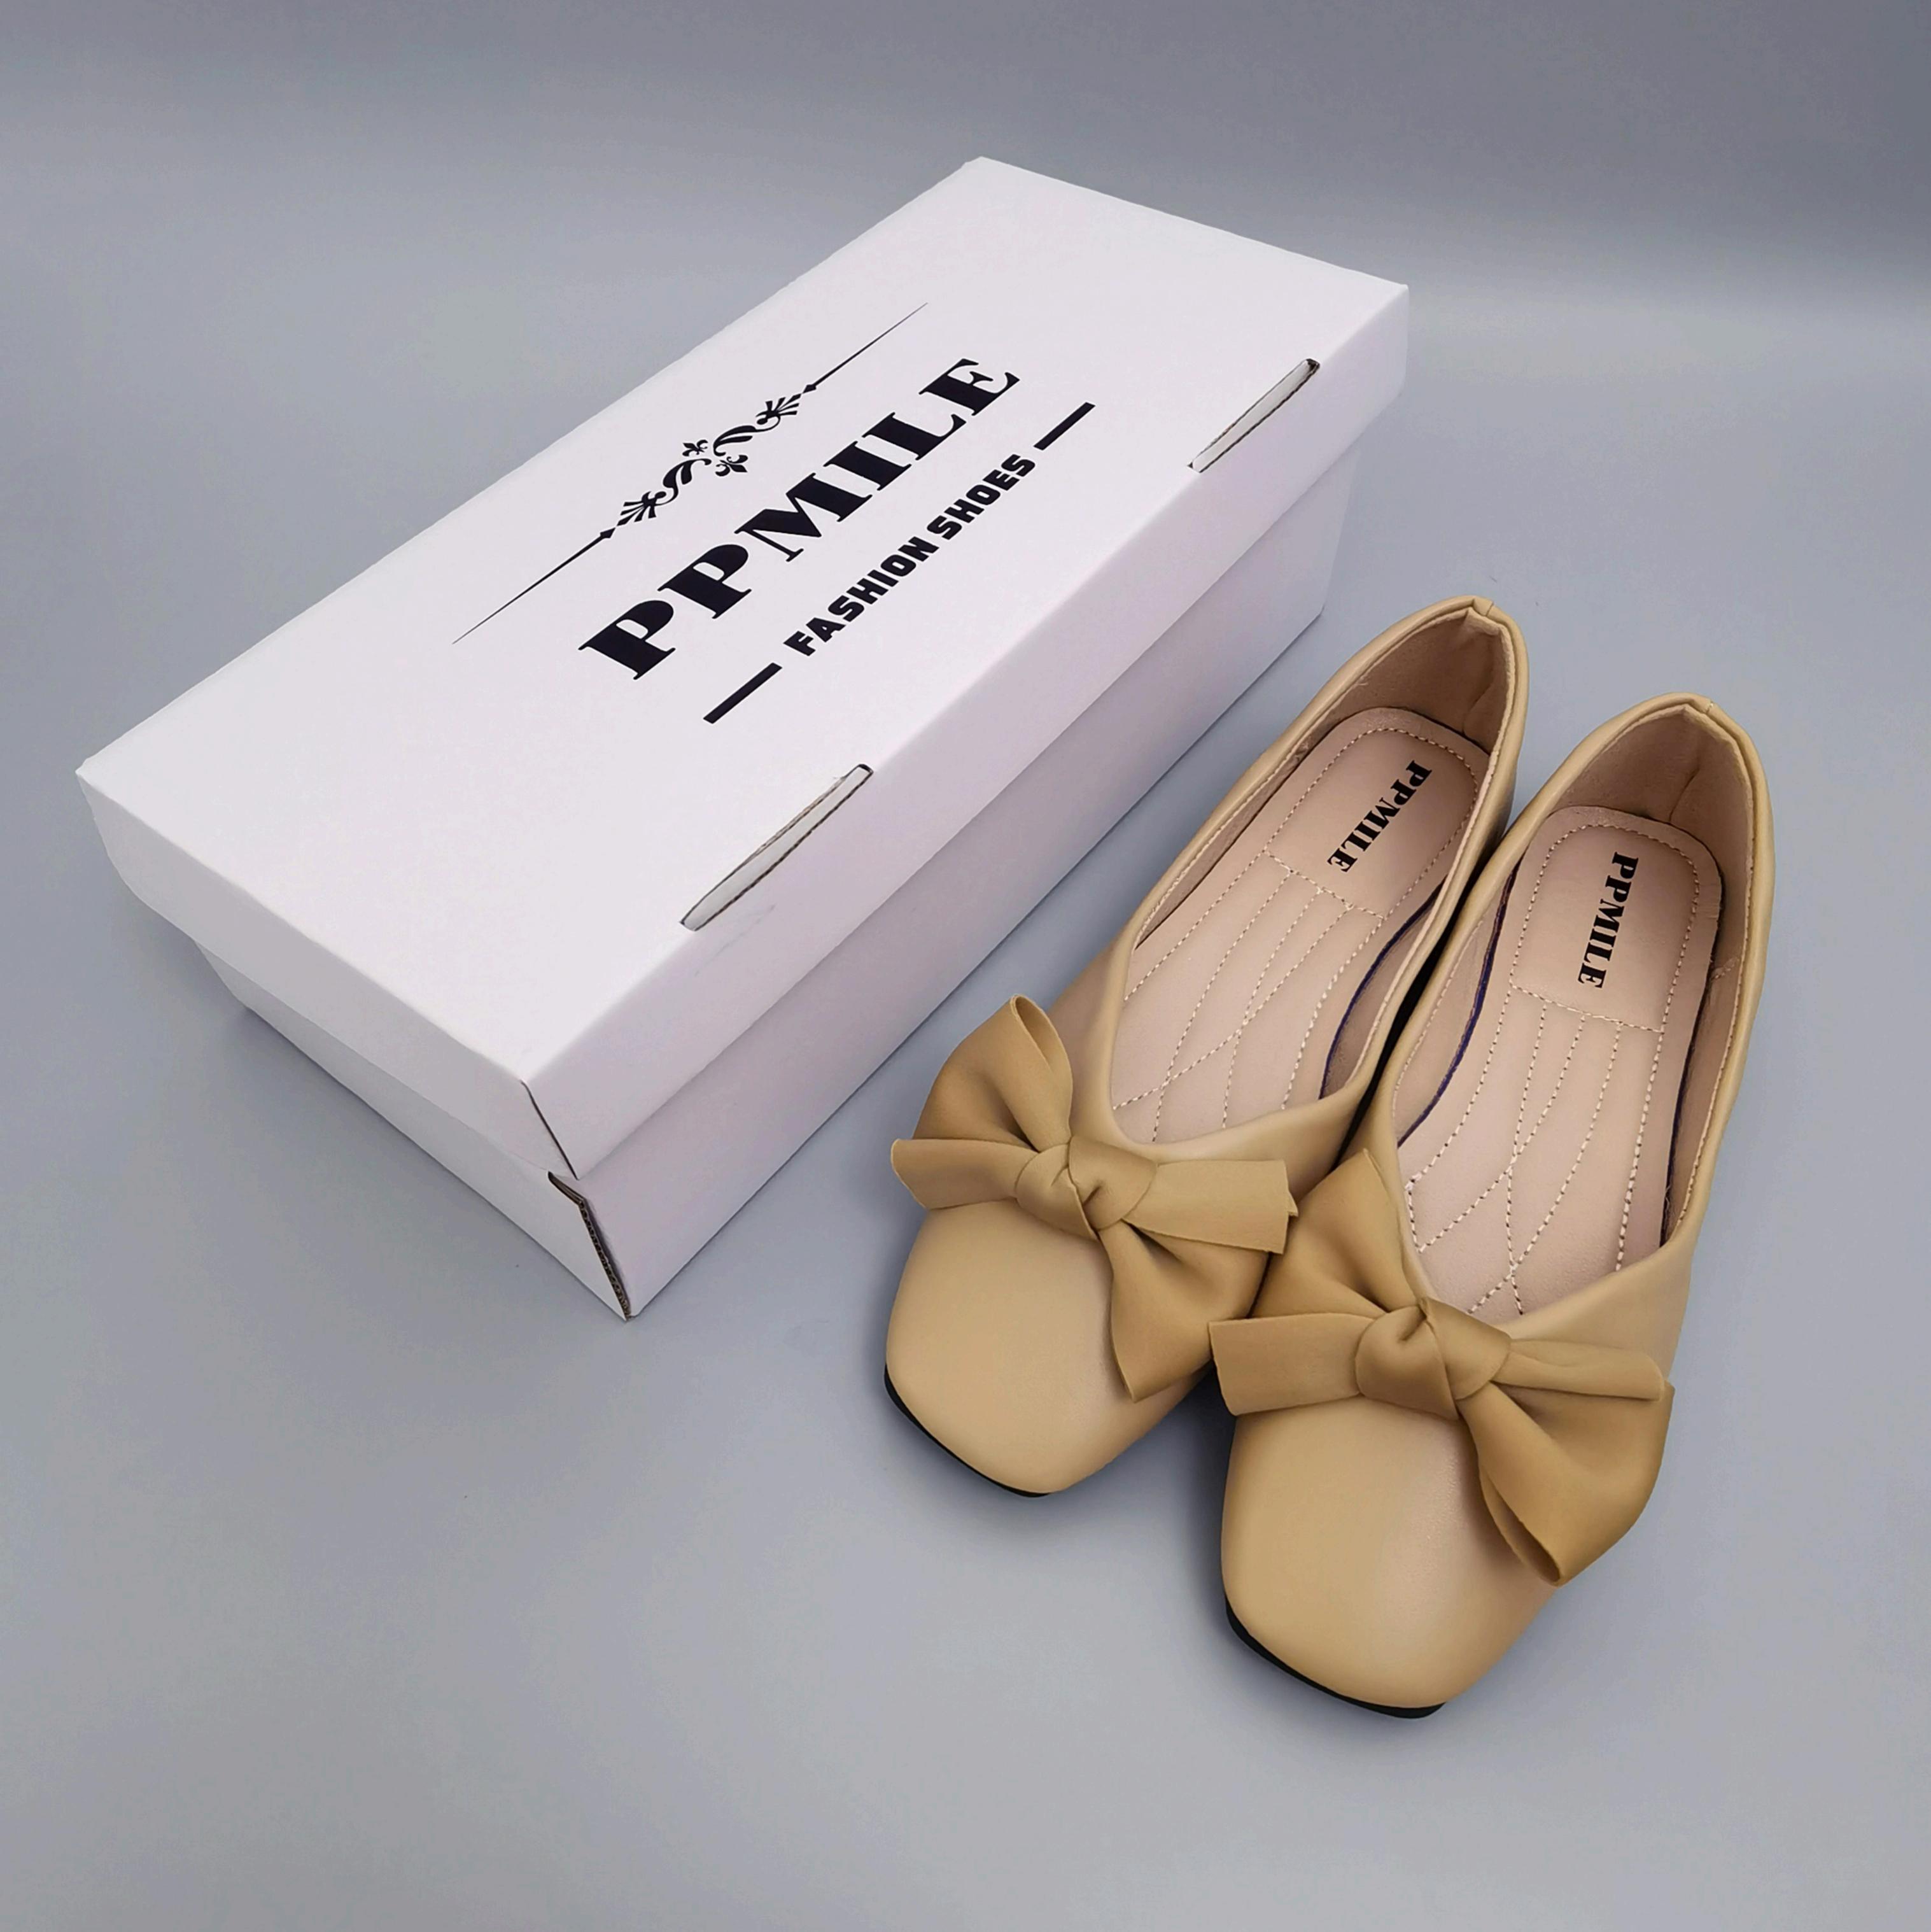

Reviews (2)

**PPMILE Women's Footwear**, Women's PU Leather Flats Round **Toe Shoes with Anti Slip Rubber** sole, Comfortable Bow Tie Knot **Dress Office Ladies Party Cute Driver Flats Shoe (Khaki)** 

★★★★★ (2 customer reviews)

# **Available Options**

Category: Shoes&Bags

**Brand: PPMILE** 

Color: Khaki

Department: Womens Toe Shape: Round Toe Upper Material: PU Leather Outsole Material: Rubber

Date First Available: April 7, 2023

#### PU Leather

Rubber sole

Heel measures approximately 0.5 centimeters centimeters

Fashion Decoration: These women's flats footwear have cute bow ties in detailed making, give you a lovely vivid looking like a princess, many colorful choices for your daily casual dressing

Classic Shape: Exquisite round toe design, fine-tuned shape to make your feet in slim looking, very suitable for narrow feet, no chunky

Fashion Vamp: These women's flats footwear have low cut vamp design, cover your toes on just right place, make you in a young lovely outfit, and update you to be cute and feminine

Easy On Going: 0.5CM flat heel, lightweight, simply easily slip on, very friendly for walking or driving. Suitable for many occasions, such as dating, parties, shopping, hang out