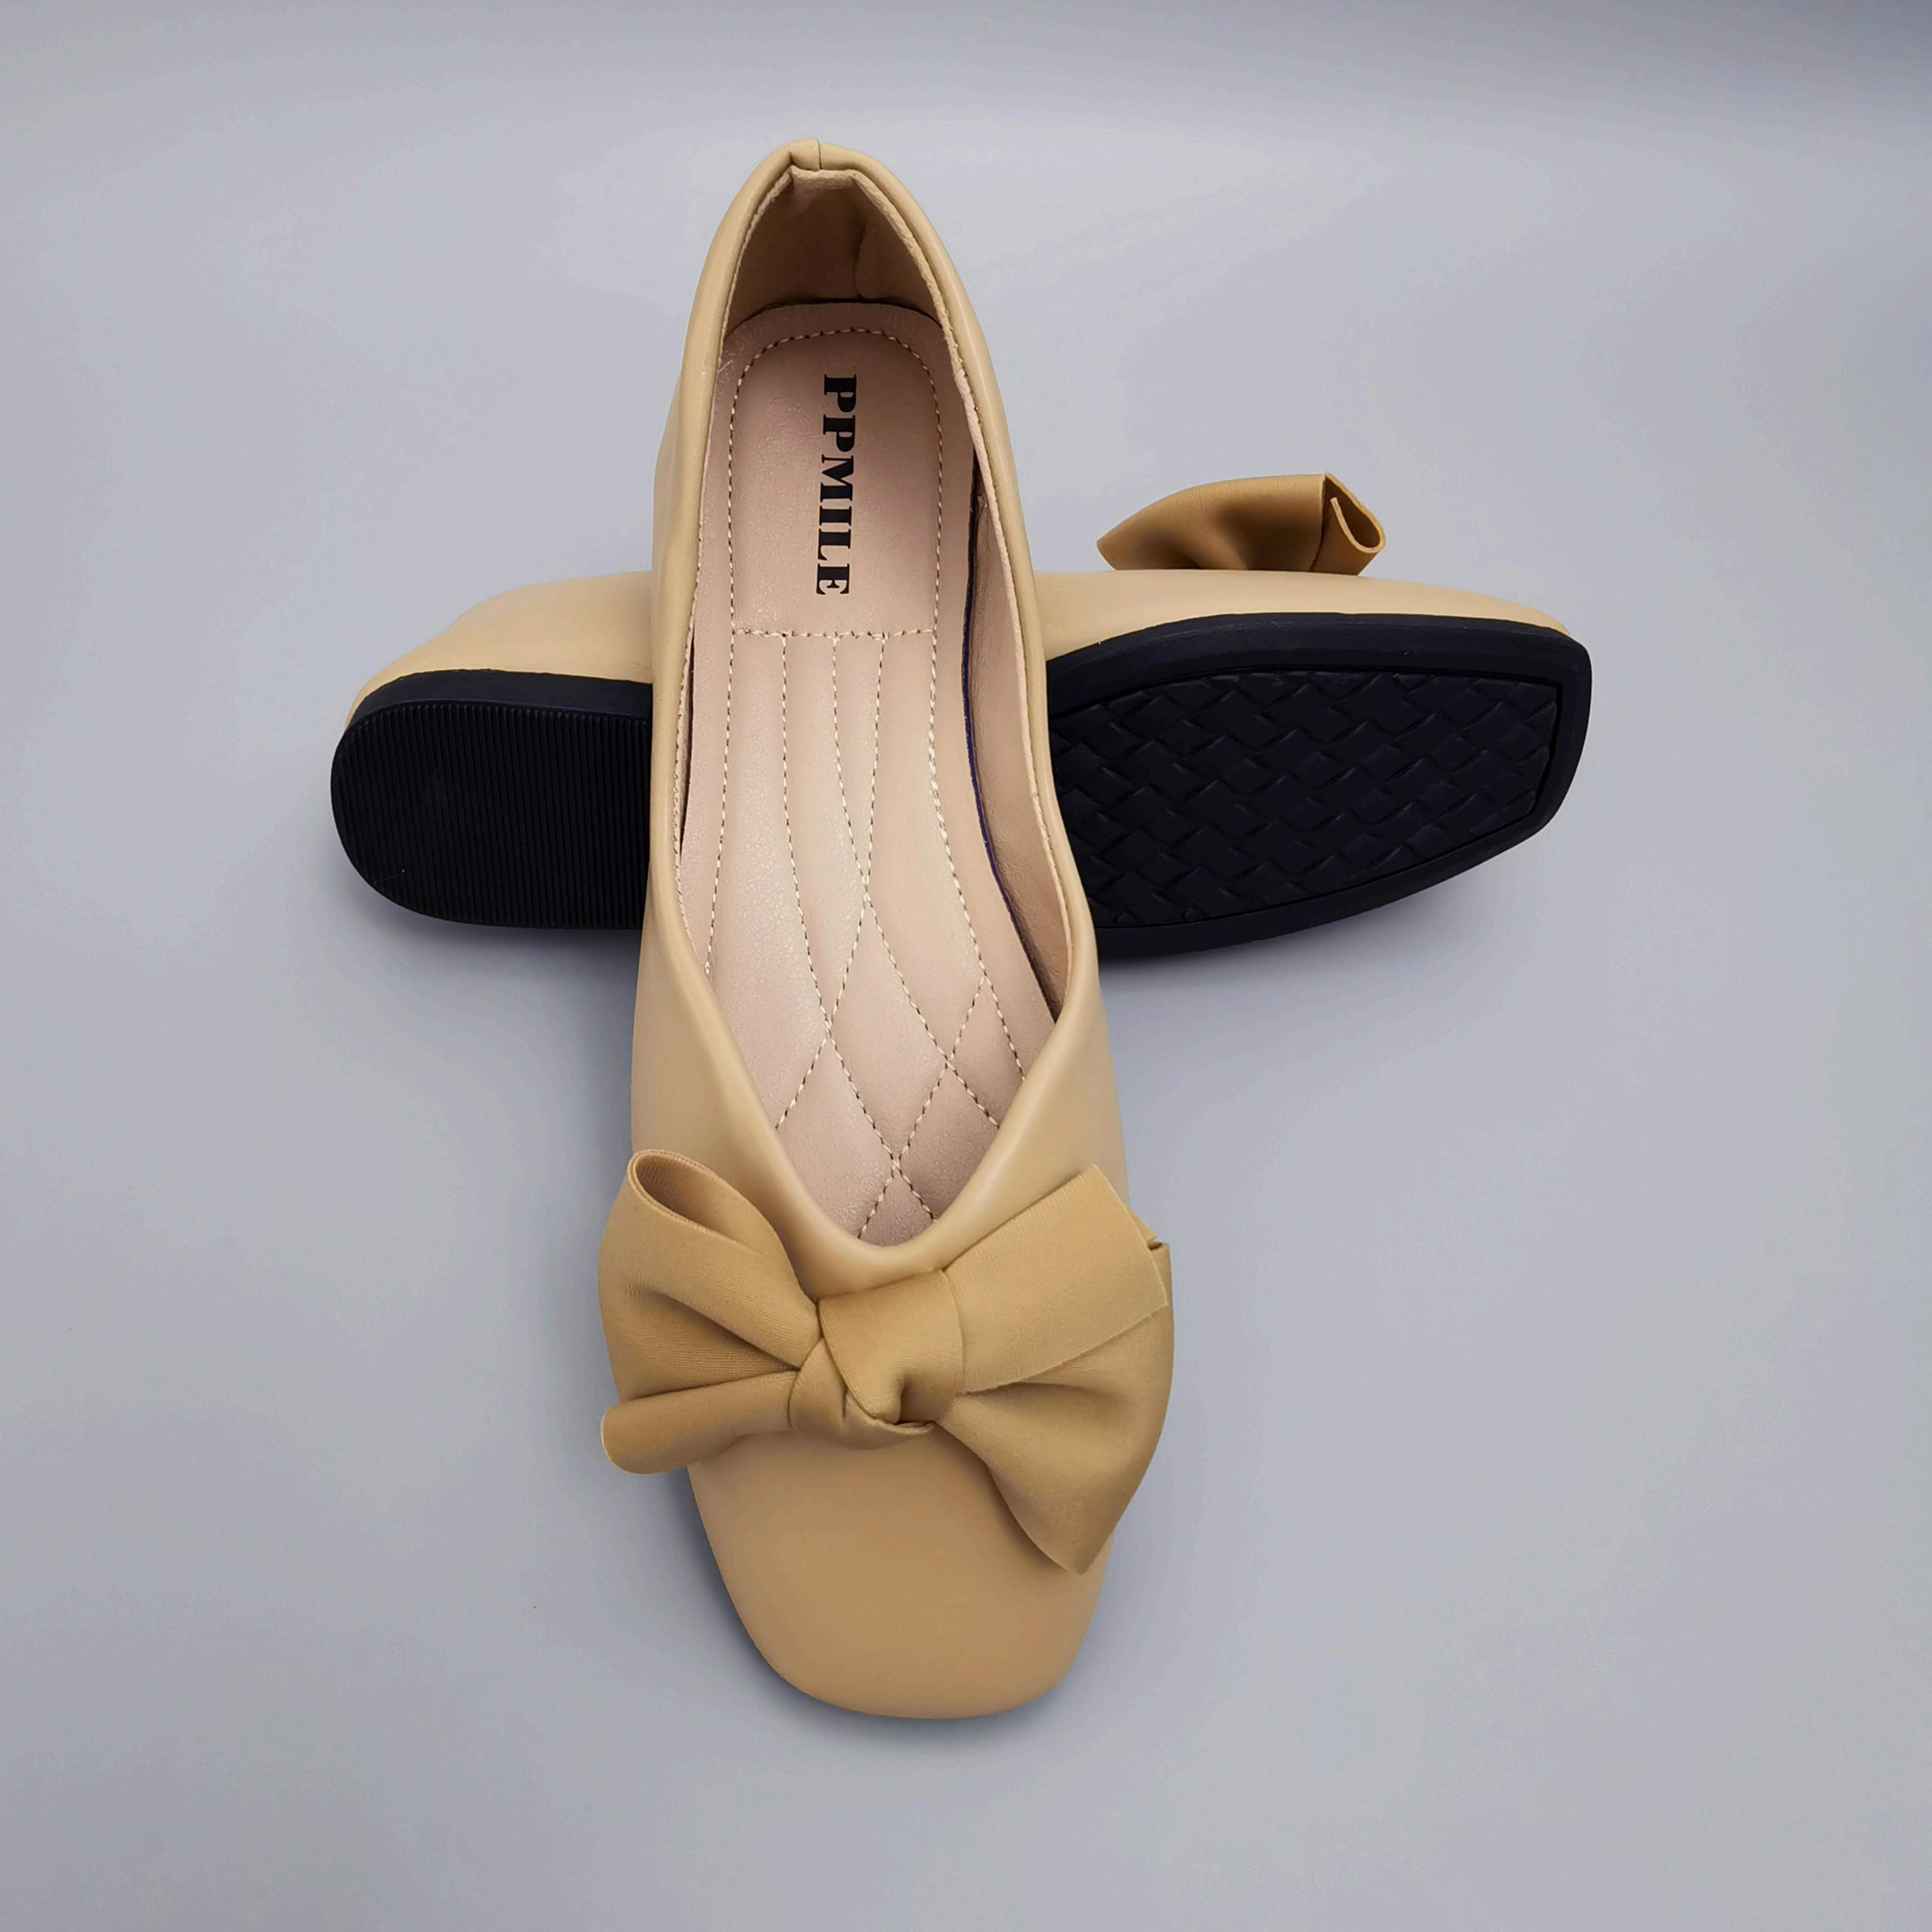

Reviews (2)

**PPMILE Women's Footwear**, Women's PU Leather Flats Round **Toe Shoes with Anti Slip Rubber** sole, Comfortable Bow Tie Knot **Dress Office Ladies Party Cute Driver Flats Shoe (Khaki)** 

★★★★★ (2 customer reviews)

#### PU Leather

Rubber sole

Heel measures approximately 0.5 centimeters centimeters

Fashion Decoration: These women's flats footwear have cute bow ties in detailed making, give you a lovely vivid looking like a princess, many colorful choices for your daily casual dressing

Classic Shape: Exquisite round toe design, fine-tuned shape to make your feet in slim looking, very suitable for narrow feet, no chunky

Fashion Vamp: These women's flats footwear have low cut vamp design, cover your toes on just right place, make you in a young lovely outfit, and update you to be cute and feminine

Easy On Going: 0.5CM flat heel, lightweight, simply easily slip on, very friendly for walking or driving. Suitable for many occasions, such as dating, parties, shopping, hang out